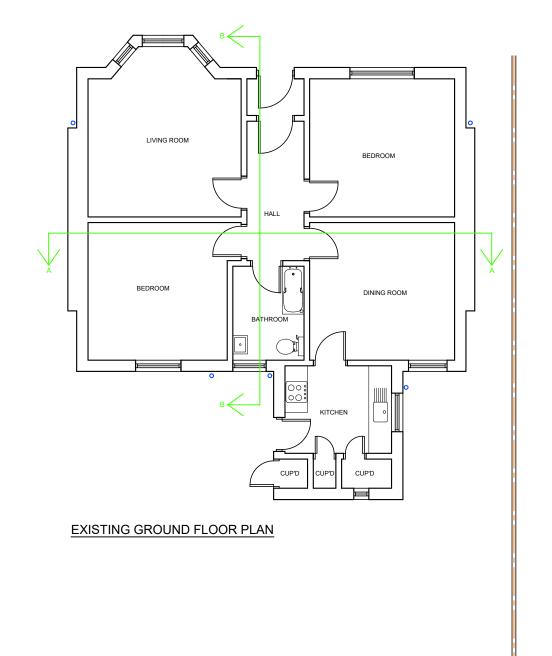

CASA 13/02/24 Revision:

Project: PROPOSED EXTENSION AND ALTERATIONS 24 ARROL DRIVE AYR

Client: MS. ROBERTS

Drawing: EXISTING GROUND AND FIRST FLOOR PLANS

1117/04

Scale Date 1:100 FEB 2024