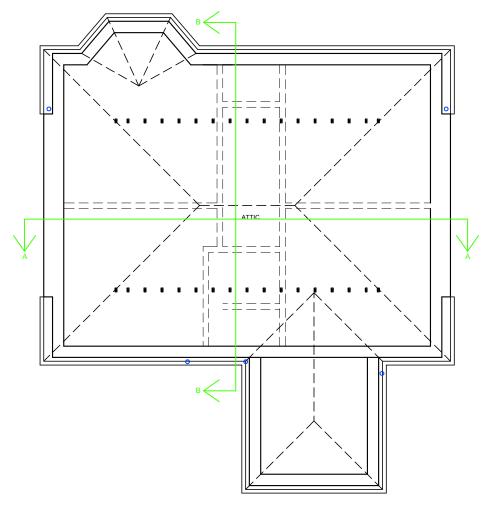

EXISTING ATTIC FLOOR PLAN

## PLANNING

SUMBISSION

This drawing is for information purposes only

Do not scale from this drawing, use figured dimensions only

Dimensions to be checked on site prior to works commencing

Discrepancies to be reported to CASA Design

This drawing is the property of CASA Design

The design contained therein is copyrighted to CASA Design

No copying is permitted without authorisation from CASA Design

This is a true copy of the drawings referred to in the application:

CASA 13/02/24 Revision:

Project: PROPOSED EXTENSION AND ALTERATIONS 24 ARROL DRIVE AYR

Client: MS. ROBERTS

Drawing: EXISTING GROUND AND FIRST FLOOR PLANS

1117/04

Scale Date 1:100 FEB 2024