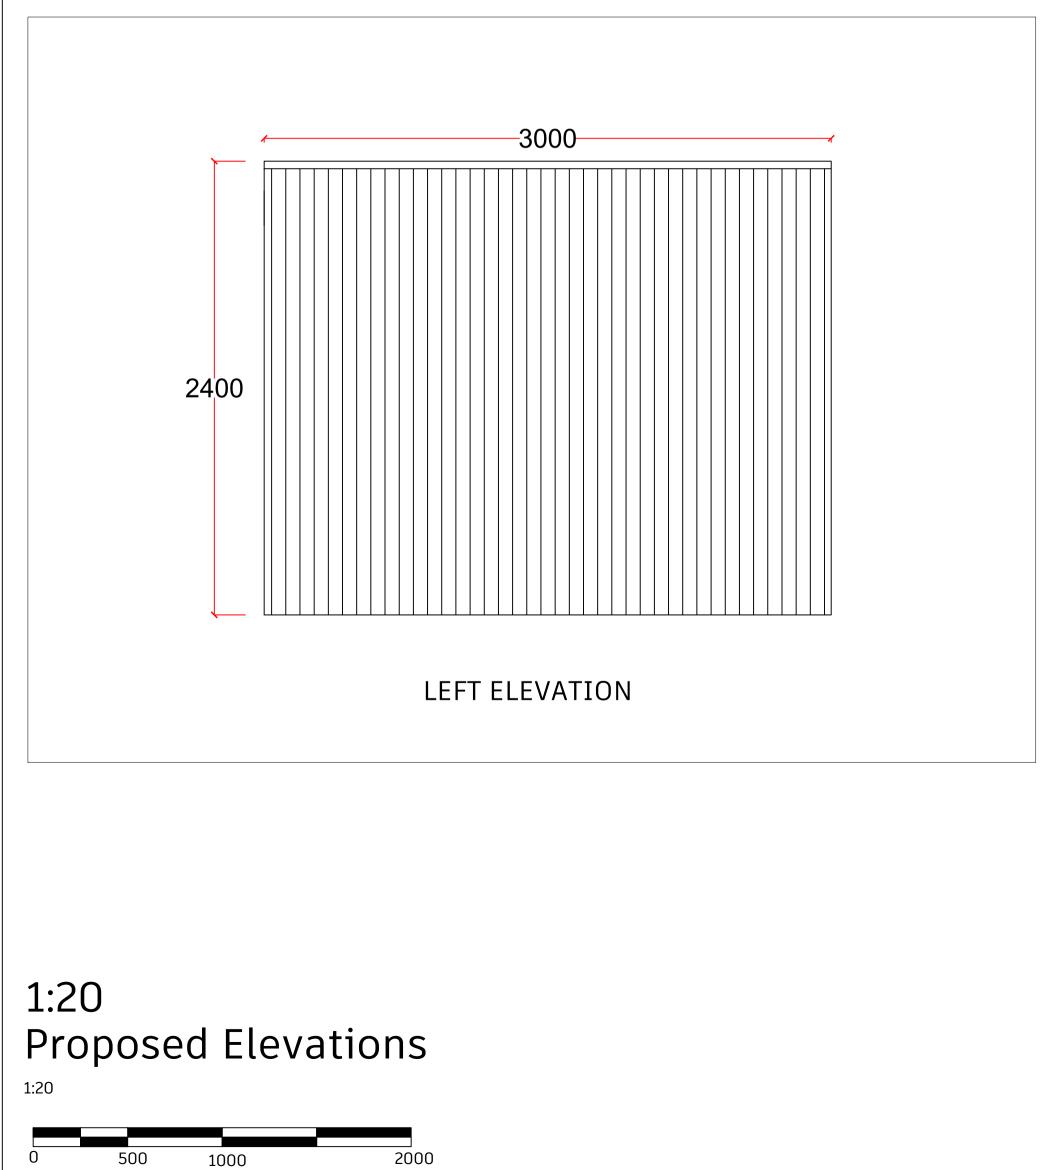

- Cladding 3" Burned and Oiled Thermowood fixed to horizontal battens
- Doors and Windows aluminium framed double glazed.
- Roofing Material Monarplan Single Ply Membrane
- Foundations Steel frame raft on hardcore pads. Raft dug in 200mm scrape. Four pads spaced equally in corners of scrape. 600mm x 600mm pad dimensions.
- Proposed Extension to the rear of the property
- 15cm from fence boundary.

## Title

Proposed Elevations

T.Amies J.Home

5.110

REVISION

1:20