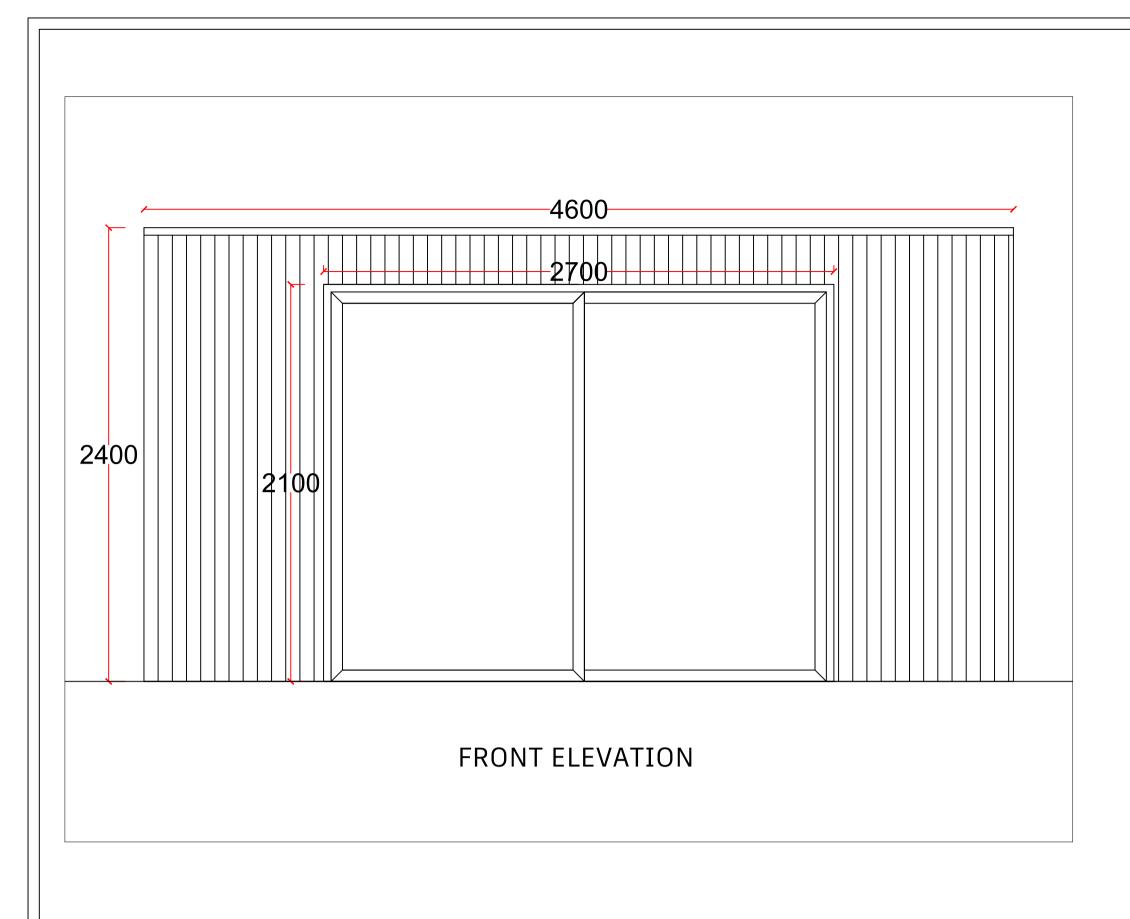

- Cladding 3" Burned and Oiled Thermowood fixed to horizontal battens
- Doors and Windows aluminium framed double glazed.
- Roofing Material Monarplan Single Ply Membrane
- Foundations Steel frame raft on hardcore pads. Raft dug in 200mm scrape. Four pads spaced equally in corners of scrape. 600mm x 600mm pad dimensions.
- Proposed Extension to the rear of the property
- 15cm from fence boundary.

## Title

Proposed Elevations

T.Amies J.Home

5.110

REVISION

1:20