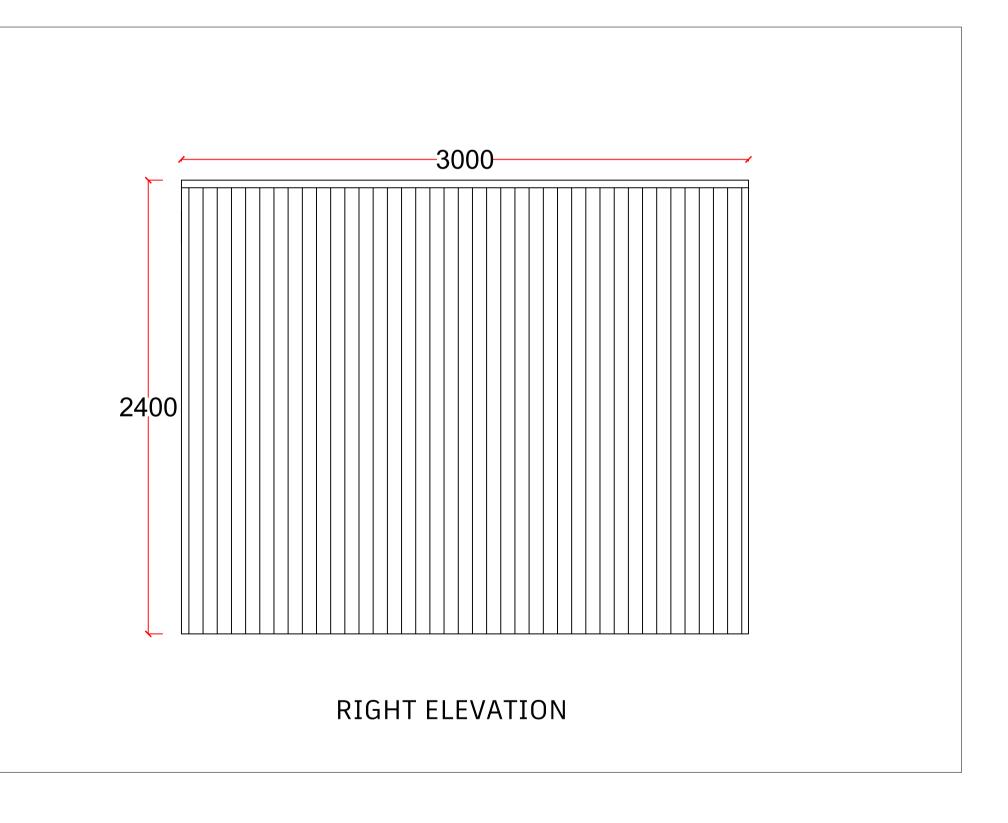

- Cladding 3" Burned and Oiled Thermowood fixed to horizontal battens
- Doors and Windows aluminium framed double glazed.
- Roofing Material Monarplan Single Ply Membrane
- Foundations Steel frame raft on hardcore pads. Raft dug in 200mm scrape. Four pads spaced equally in corners of scrape. 600mm x 600mm pad dimensions.
- Proposed Extension to the rear of the property
- 15cm from fence boundary.

## Title

Proposed Elevations

T.Amies J.Home

5.110

REVISION

1:20