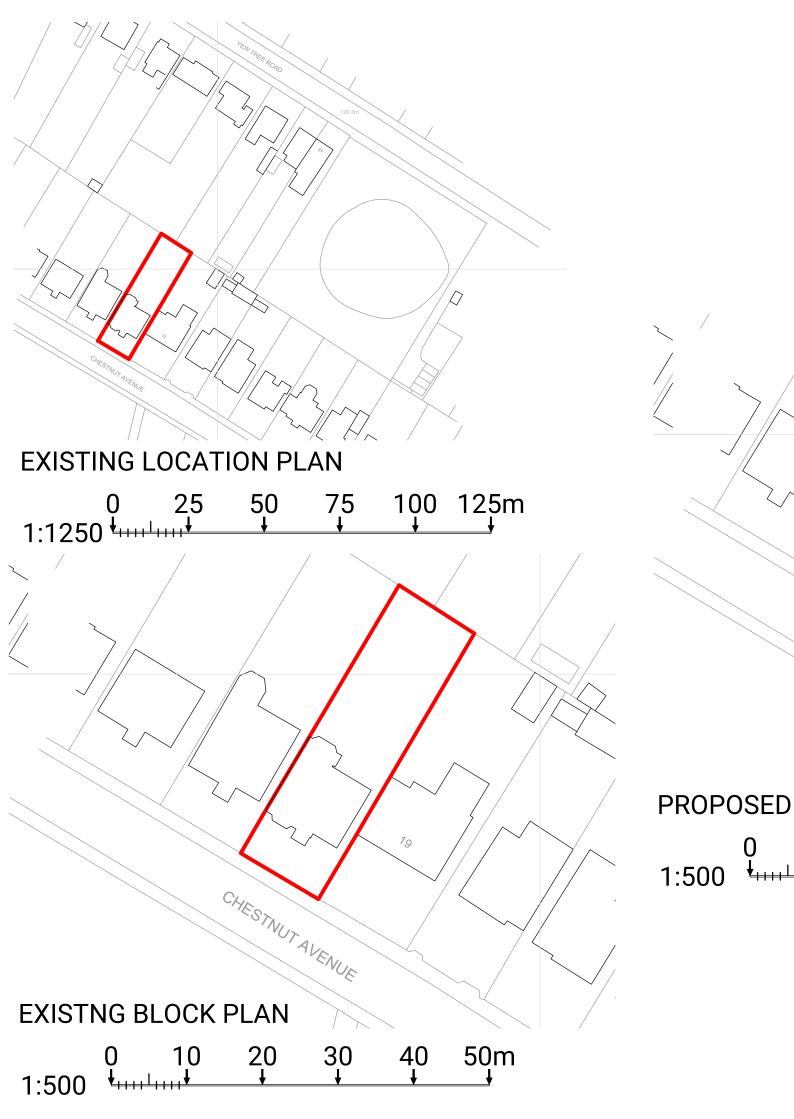

© CROWN COPYRIGHT 2024 - LICENCE NO. 100032237

PROPOSED REAR

PROPOSED BLOCK PLAN

0 10 20 30 40 50m

Architectural & Interior Design Consultants

## LOCATION BLOCK PLAN

FIRST ISSUE DRAWN BY 05.02.2024 AW

DDA14/ING NO

1:500 & 1:1250

7812 / LBP