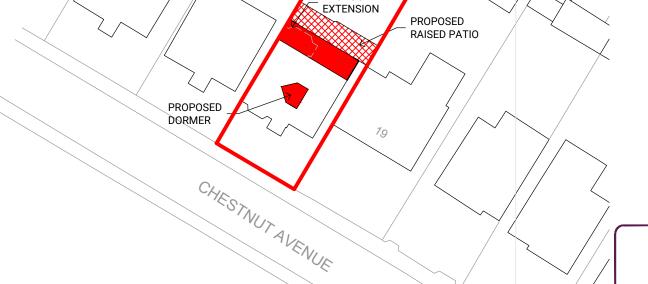

© CROWN COPYRIGHT 2024 - LICENCE NO. 100032237

PROPOSED REAR

PROPOSED BLOCK PLAN

0 10 20 30 40 50m

Architectural & Interior Design Consultants

## LOCATION BLOCK PLAN

FIRST ISSUE DRAWN BY 05.02.2024 AW

DDA14/ING NO

1:500 & 1:1250

7812 / LBP