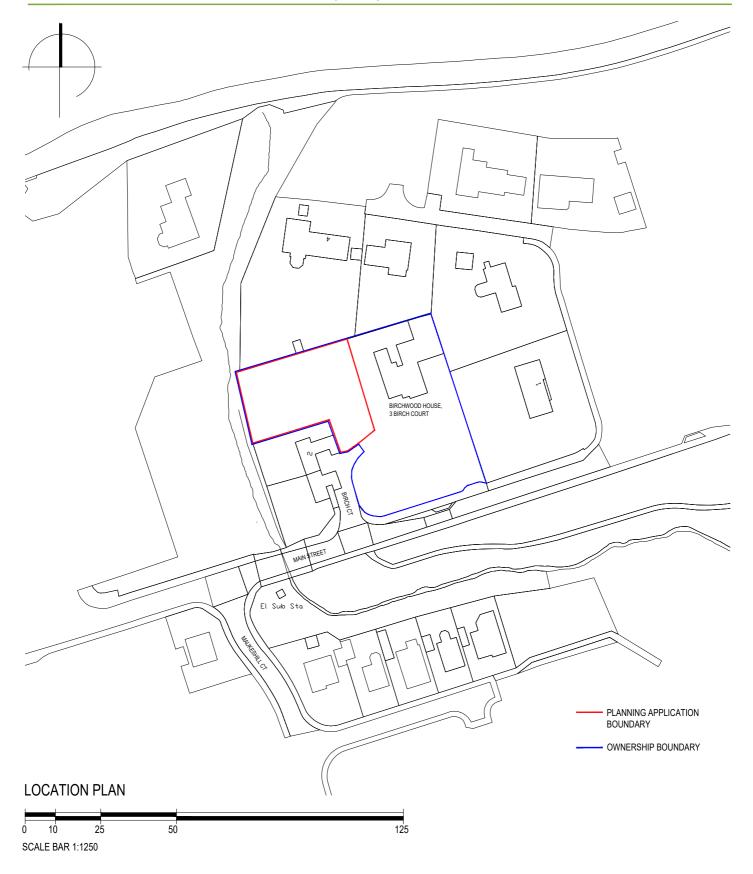

| CLIENT<br>MR & MRS DONALDSON                   | DRAWING TITLE LOCATION PLAN |                     |             |  |
|------------------------------------------------|-----------------------------|---------------------|-------------|--|
| PROJECT<br>BIRCHWOOD HOUSE, LIVINGSTON VILLAGE | SCALE - A4<br>1:1250        | JAN 24              | DRAWN BY YC |  |
| STATUS<br>PLANNING                             | јов no.<br>1045             | DWG. NO.<br>(EX)001 | REVISION    |  |