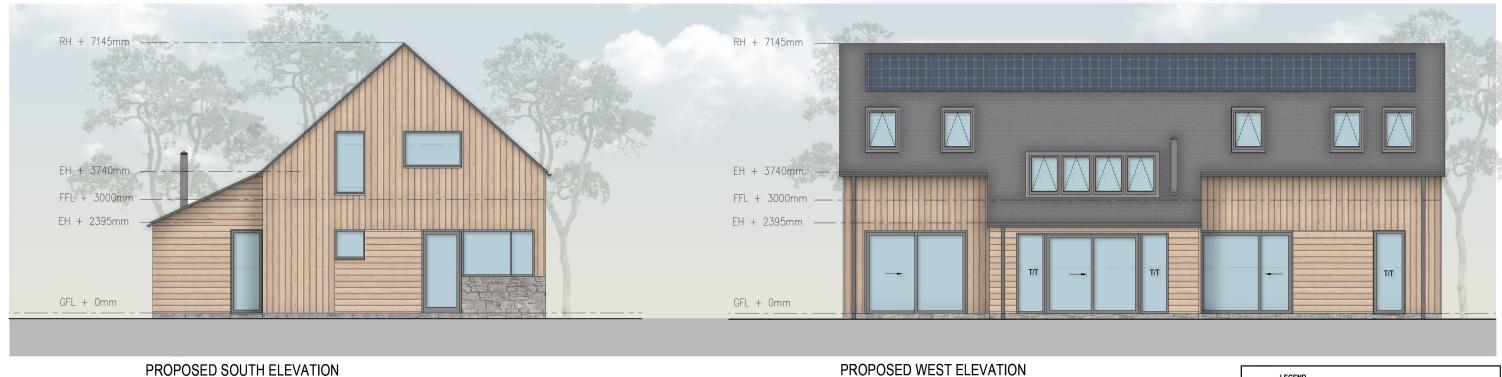

SCALE BAR 1:100

0 1 2 3 4 5 1
SCALE BAR 1:100

MR & MRS DONALDSON

BIRCHWOOD HOUSE

PROJECT

STATUS

**PLANNING** 

DRAWING TITLE

PROPOSED ELEVATIONS

SCALE - A3 1:100

JOB NO.

1045

JAN 24

(02)100

YC REVISION C

DRAWN BY

MILL ARCHITECTS

SLATE ROOFING

- ALL WINDOW UNITS ARE TO BE TIMBER FRAMED, DOUBLE GLAZED
WITH EXTERNAL DARK GREY ALUMINUM CLADDING.

- DARK GREY PPC ALUMINUM RAINWATER GOODS THROUGHOUT.

UNTREATED LARCH TIMBER CLADDING
NATURAL STONE BASE COURSE