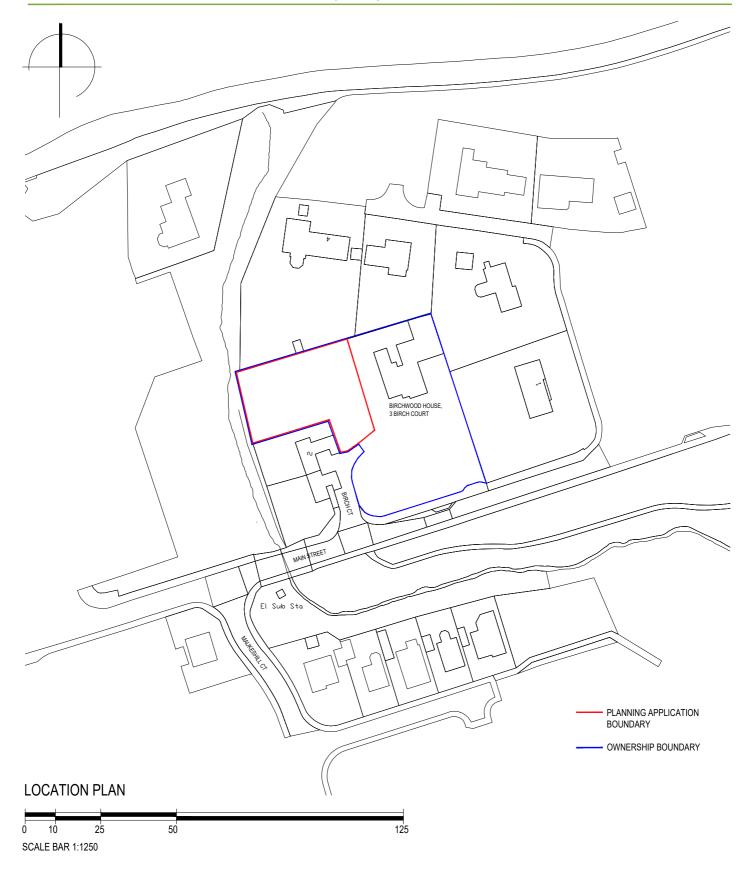

| CLIENT<br>MR & MRS DONALDSON                   | DRAWING TITLE LOCATION | PLAN                |             |  |
|------------------------------------------------|------------------------|---------------------|-------------|--|
| PROJECT<br>BIRCHWOOD HOUSE, LIVINGSTON VILLAGE | SCALE - A4<br>1:1250   | JAN 24              | DRAWN BY YC |  |
| STATUS<br>PLANNING                             | јов no.<br>1045        | DWG. NO.<br>(EX)001 | REVISION    |  |