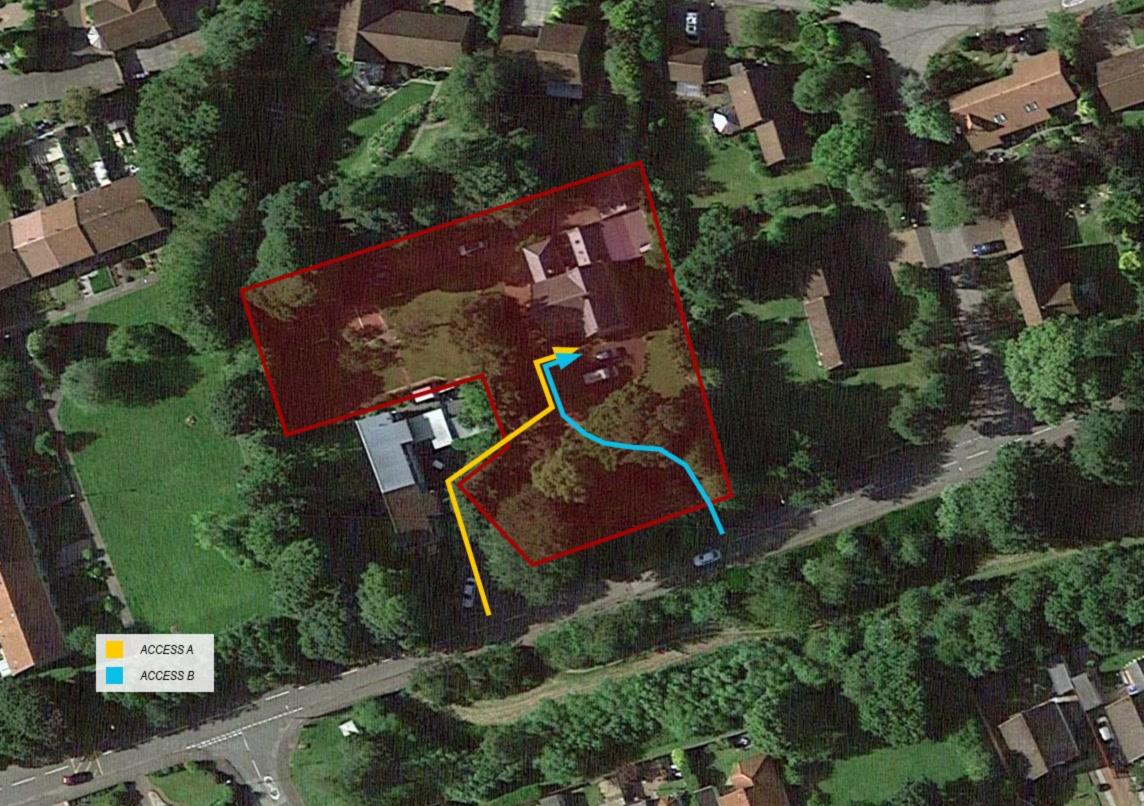

MR & MRS DONALDSON

PROJECT
BIRCHWOOD HOUSE STATUS PLANNING

PROPOSED SITE LAYOUT

SCALE - A3 1:200 JAN 24 DRAWN BY YC јов NO. 1045 DWG. NO. (90)100 REVISION

Do not scale for construction purposes. Should any discrepancies be found with this drawing, please inform the office. Copyright of this drawing is owned by -

BIRCHWOOD HOUSE, LIVINGSTON VILLAGE 1:200 STATUS PLANNING

SCALE - A3 JAN 24 JOB NO. DWG. NO. 1045 (90)100

DRAWN BY YC REVISION

**MILL** ARCHITECTS

| Project:      | Birchwood House, Livingston Vil                        | lage                        |
|---------------|--------------------------------------------------------|-----------------------------|
| Title:        | Figure 2: Tree Survey                                  |                             |
| Client:       | Mill Architects Ltd. on behalf of Mr. & Mrs, Donaldson |                             |
| Drawn:        | SG                                                     |                             |
| Approved:     | MB                                                     |                             |
| Date:         | 25/10/2023                                             | HEL                         |
| Drawing ref.: | BirchwoodFig2V1                                        | HERITAGE ECOLOGICAL LIMITED |