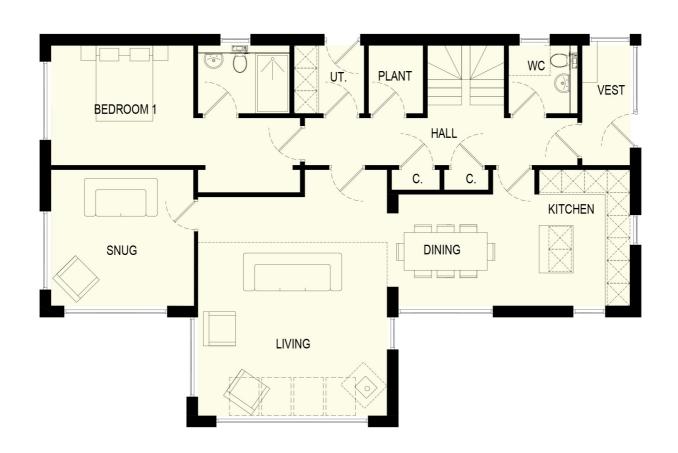

|







### NOTES

Do not scale for construction purposes.
Should any discrepancies be found with this drawing, please inform the office.
Copyright of this drawing is owned by -

Mill Architects Limited 3-4 Easter Dalmeny Dalmeny, South Queensferry Edinburgh, EH30 9TS Tel: 0131 629 1466 hello@millarchitects.co.uk

SCALE BAR 1:100

0 1 2 3 4 5 1
SCALE BAR 1:100

MR & MRS DONALDSON

BIRCHWOOD HOUSE

PROJECT

STATUS

**PLANNING** 

DRAWING TITLE

PROPOSED ELEVATIONS

SCALE - A3 1:100

JOB NO.

1045

JAN 24

(02)100

YC REVISION C

DRAWN BY

MILL ARCHITECTS

SLATE ROOFING

- ALL WINDOW UNITS ARE TO BE TIMBER FRAMED, DOUBLE GLAZED
WITH EXTERNAL DARK GREY ALUMINUM CLADDING.

- DARK GREY PPC ALUMINUM RAINWATER GOODS THROUGHOUT.

UNTREATED LARCH TIMBER CLADDING
NATURAL STONE BASE COURSE









# **GROUND FLOOR** SCALE BAR 1:100

#### NOTES Do not scale for construction purposes. Should any discrepancies be found with this

STATUS

**PLANNING** 

| SCALE - A3<br>1:100 | DEC 23           | DRAWN BY   |
|---------------------|------------------|------------|
| JOB NO.<br>1045     | DWG. NO. (PL)101 | REVISION C |







NOTES

Do not scale for construction purposes.

Should any discrepancies be found with this drawing, please inform the office.

Copyright of this drawing is owned by -

3-4 Easter Dalmeny
Dalmeny, South Queensferry
Edinburgh, EH30 9TS
Tel: 0131 629 1466
hello@millarchitects.co.uk

MR & MRS DONALDSON

PROJECT
BIRCHWOOD HOUSE STATUS PLANNING

PROPOSED SITE LAYOUT

SCALE - A3 1:200 JAN 24 DRAWN BY YC јов NO. 1045 DWG. NO. (90)100 REVISION





Do not scale for constr