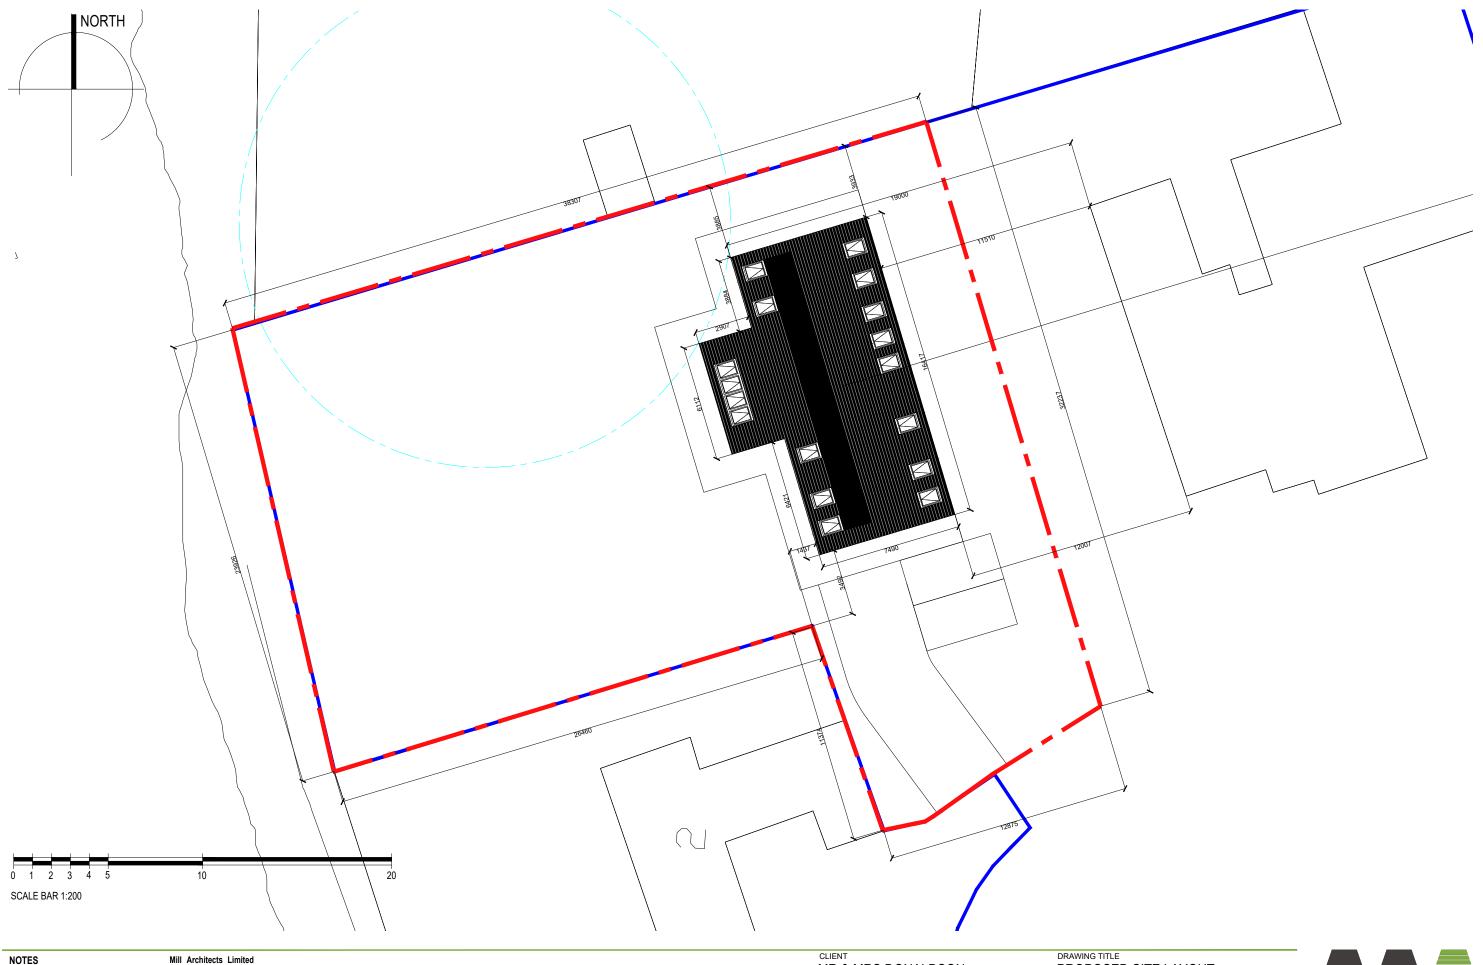

MR & MRS DONALDSON

PROJECT
BIRCHWOOD HOUSE STATUS PLANNING

PROPOSED SITE LAYOUT

SCALE - A3 1:200 JAN 24 DRAWN BY YC јов NO. 1045 DWG. NO. (90)100 REVISION

Do not scale for construction purposes. Should any discrepancies be found with this drawing, please inform the office. Copyright of this drawing is owned by -

Edinburgh, EH30 9TS Tel: 0131 629 1466

hello@millarchitects.co.uk

xxx 23 Revisions XX xxx 23 XX YC YC NOV 23 JAN 24

Boundary line extended by 1m towards Birchwood House. Boundary line extended by a further 1887mm to meet the grass verge.