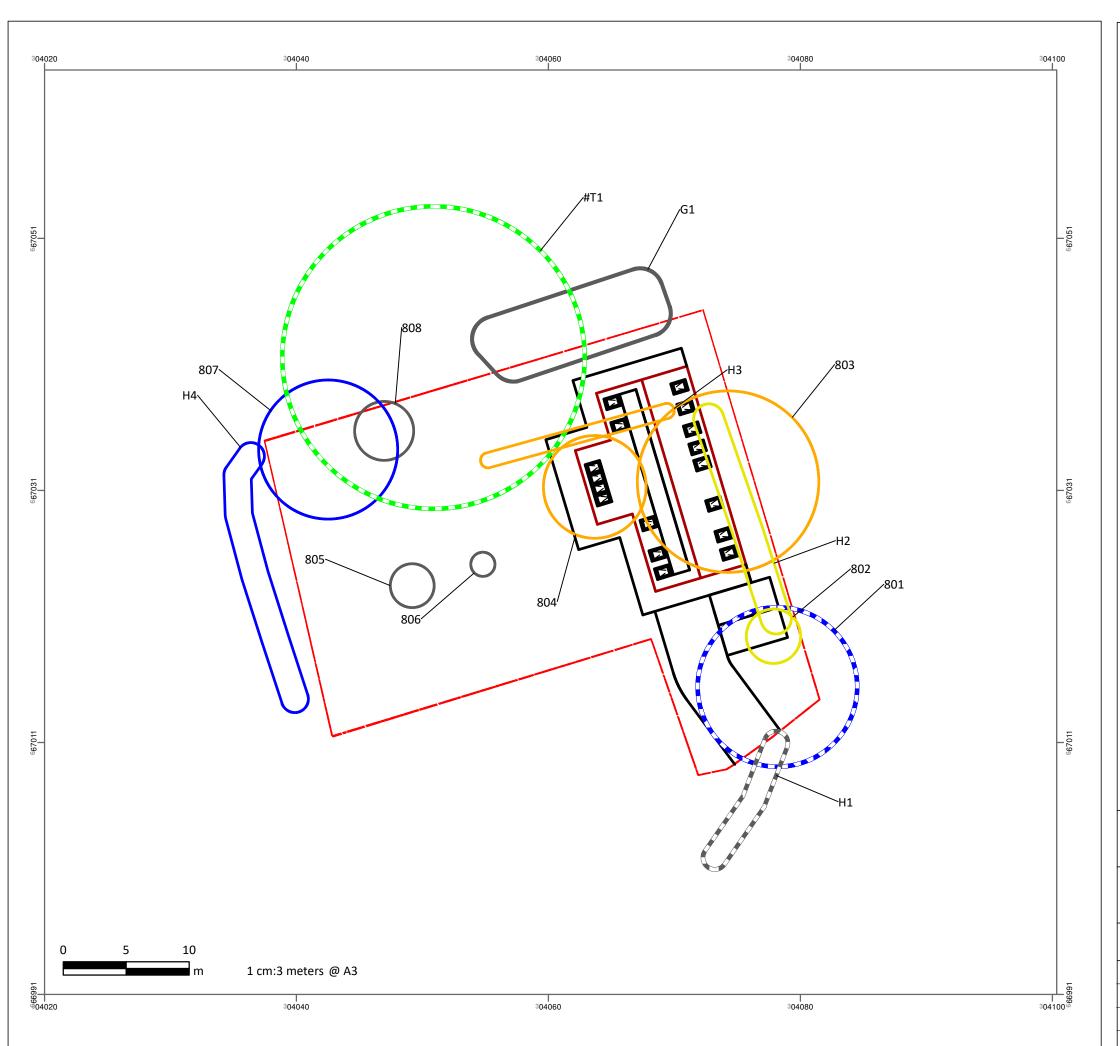

BIRCHWOOD HOUSE, LIVINGSTON VILLAGE 1:200 STATUS PLANNING

SCALE - A3 JAN 24 JOB NO. DWG. NO. 1045 (90)100

DRAWN BY YC REVISION

**MILL** ARCHITECTS

| Project:      | Birchwood House, Livingston Vil                        | lage                        |
|---------------|--------------------------------------------------------|-----------------------------|
| Title:        | Figure 2: Tree Survey                                  |                             |
| Client:       | Mill Architects Ltd. on behalf of Mr. & Mrs, Donaldson |                             |
| Drawn:        | SG                                                     |                             |
| Approved:     | MB                                                     |                             |
| Date:         | 25/10/2023                                             | HEL                         |
| Drawing ref.: | BirchwoodFig2V1                                        | HERITAGE ECOLOGICAL LIMITED |