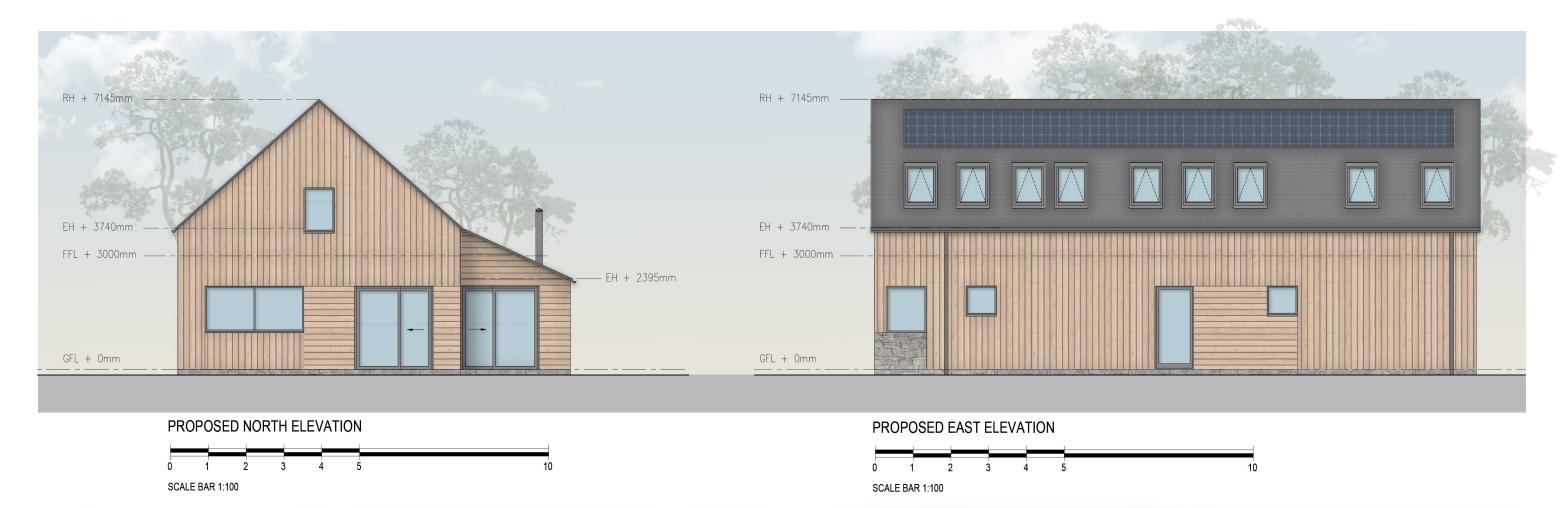

SCALE BAR 1:100

0 1 2 3 4 5 1
SCALE BAR 1:100

MR & MRS DONALDSON

BIRCHWOOD HOUSE

PROJECT

STATUS

**PLANNING** 

DRAWING TITLE

PROPOSED ELEVATIONS

SCALE - A3 1:100

JOB NO.

1045

JAN 24

(02)100

YC REVISION C

DRAWN BY

MILL ARCHITECTS

SLATE ROOFING

- ALL WINDOW UNITS ARE TO BE TIMBER FRAMED, DOUBLE GLAZED
WITH EXTERNAL DARK GREY ALUMINUM CLADDING.

- DARK GREY PPC ALUMINUM RAINWATER GOODS THROUGHOUT.

UNTREATED LARCH TIMBER CLADDING
NATURAL STONE BASE COURSE