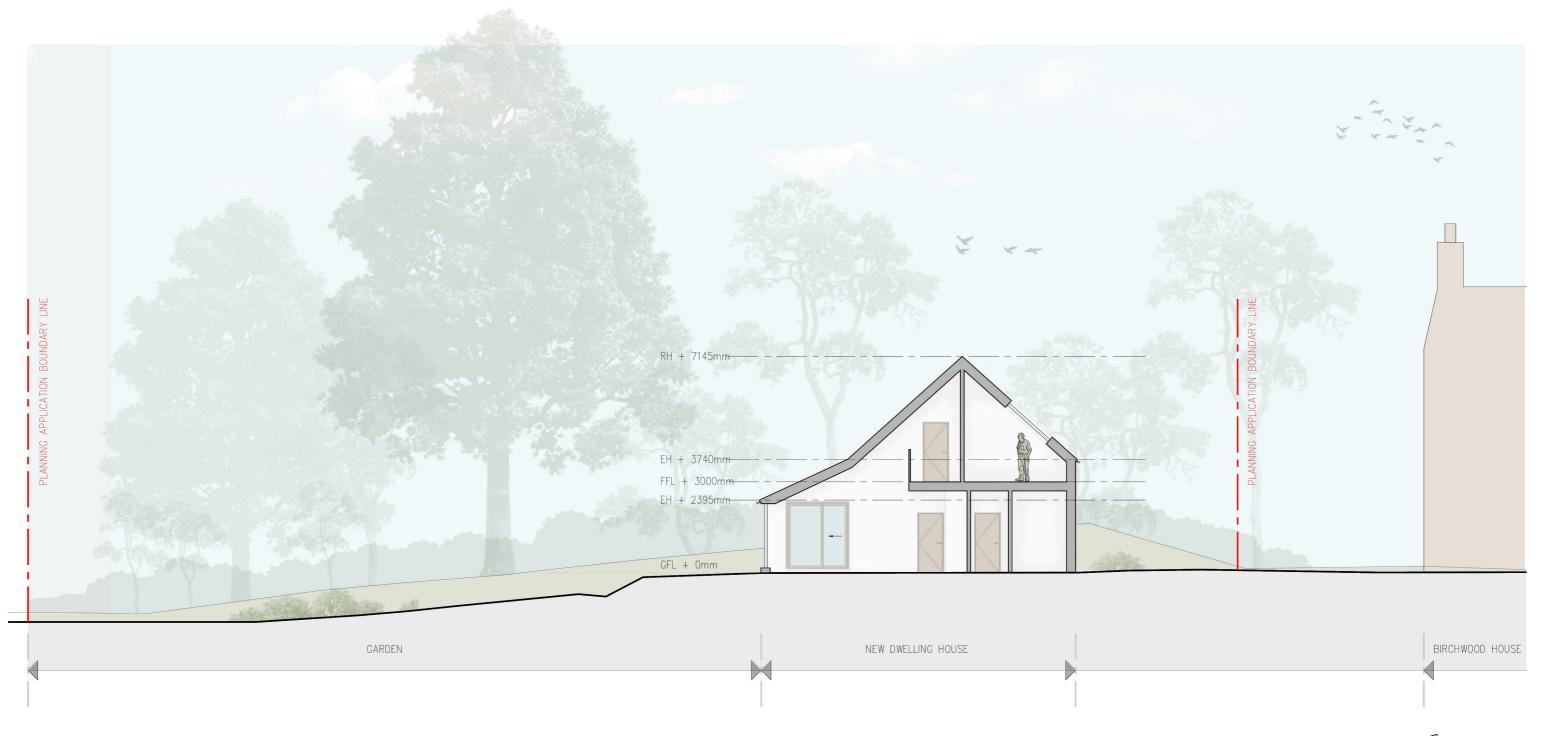

## SECTION A-A

NOTES
Do not scale for construction purposes.
Should any discrepancies be found with this drawing, please inform the office.
Copyright of this drawing is owned by -

Mill Architects Limited 5-6 Easter Dalmeny
Dalmeny, South Queensferry
Edinburgh, EH30 9TS
Tel: 0131 629 1466 hello@millarchitects.co.uk

CLIENT
MR & MRS DONALDSON PROJECT BIRCHWOOD HOUSE

STATUS PLANNING

DRAWING TITLE SECTION A-A

SCALE - A3 1:125 јов NO. 1045

DATE DRAWN BY DEC 23 YC DWG. NO. (03)100 REVISION

SCALE BAR 1:125

|     | _  |
|-----|----|
| NOT |    |
| NUI | E1 |