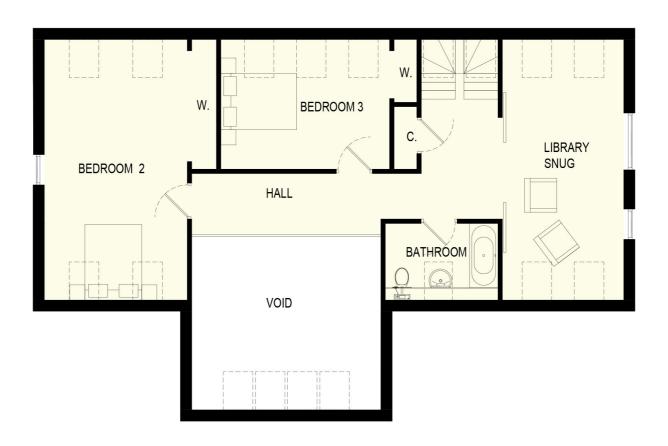

SCALE BAR 1:100

0 1 2 3 4 5 1
SCALE BAR 1:100

MR & MRS DONALDSON

BIRCHWOOD HOUSE

PROJECT

STATUS

**PLANNING** 

DRAWING TITLE