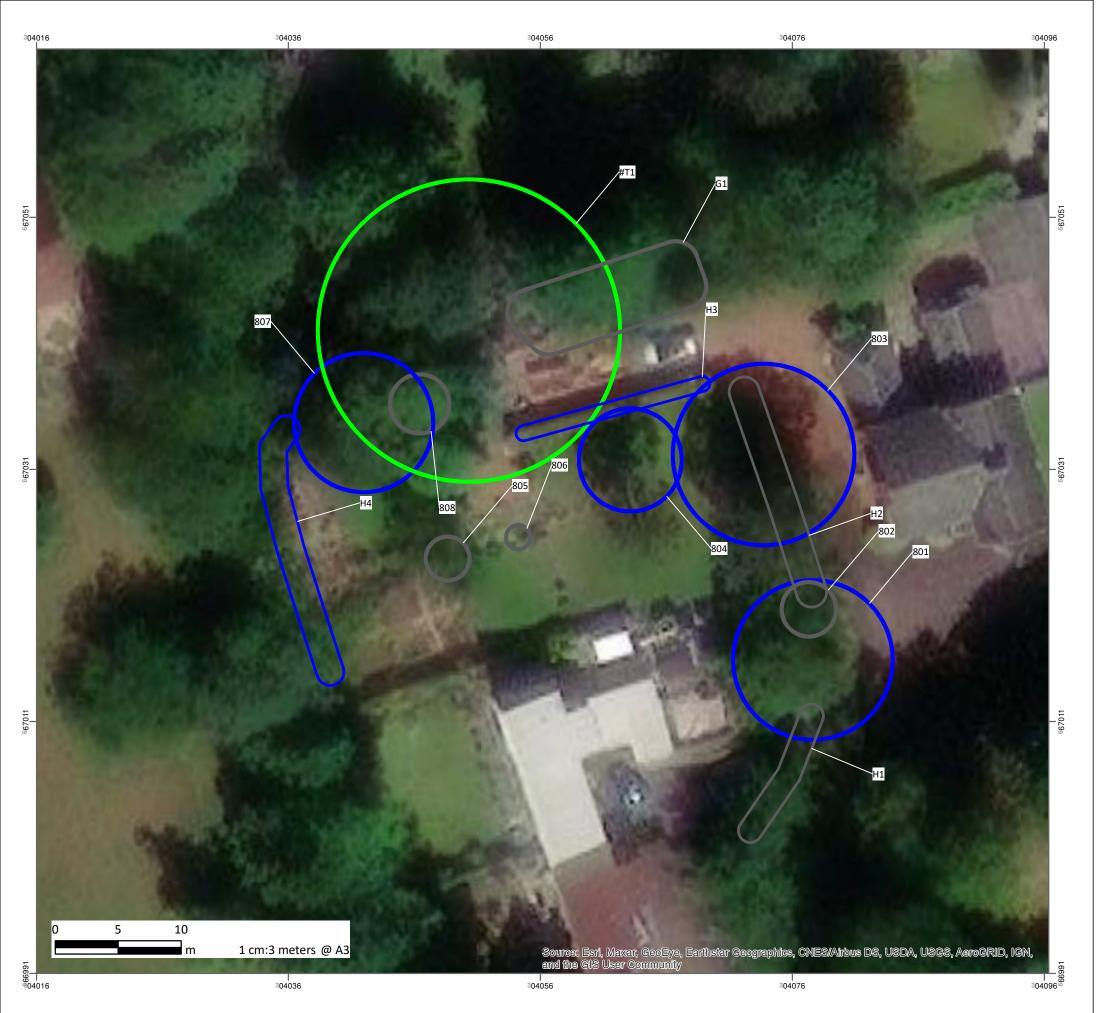

BIRCHWOOD HOUSE, LIVINGSTON VILLAGE 1:200 STATUS PLANNING

SCALE - A3 JAN 24 JOB NO. DWG. NO. 1045 (90)100

DRAWN BY YC REVISION

**MILL** ARCHITECTS

| Project:      | Birchwood House, Livingston Vil                        | lage                        |
|---------------|--------------------------------------------------------|-----------------------------|
| Title:        | Figure 2: Tree Survey                                  |                             |
| Client:       | Mill Architects Ltd. on behalf of Mr. & Mrs, Donaldson |                             |
| Drawn:        | SG                                                     |                             |
| Approved:     | MB                                                     |                             |
| Date:         | 25/10/2023                                             | HEL                         |
| Drawing ref.: | BirchwoodFig2V1                                        | HERITAGE ECOLOGICAL LIMITED |