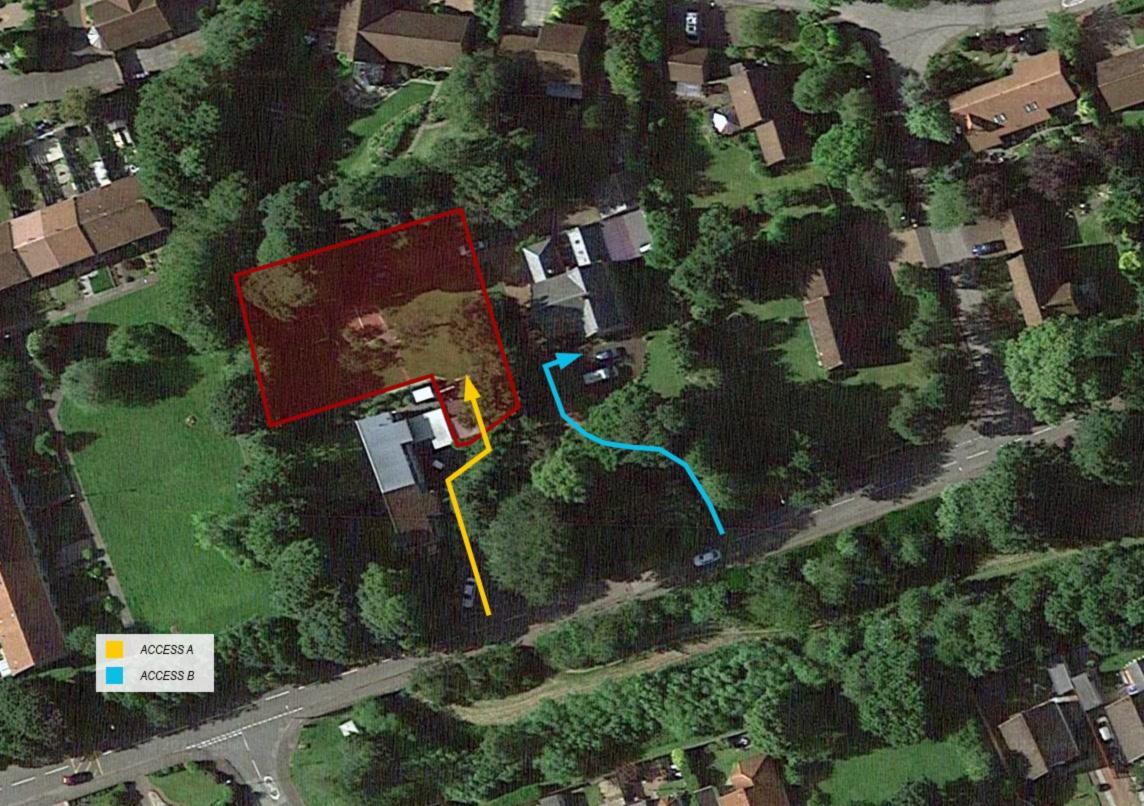

MR & MRS DONALDSON

PROJECT
BIRCHWOOD HOUSE STATUS PLANNING

PROPOSED SITE LAYOUT

SCALE - A3 1:200 JAN 24 DRAWN BY YC јов NO. 1045 DWG. NO. (90)100 REVISION

Do not scale for construction purposes. Should any discrepancies be found with this drawing, please inform the office. Copyright of this drawing is owned by -