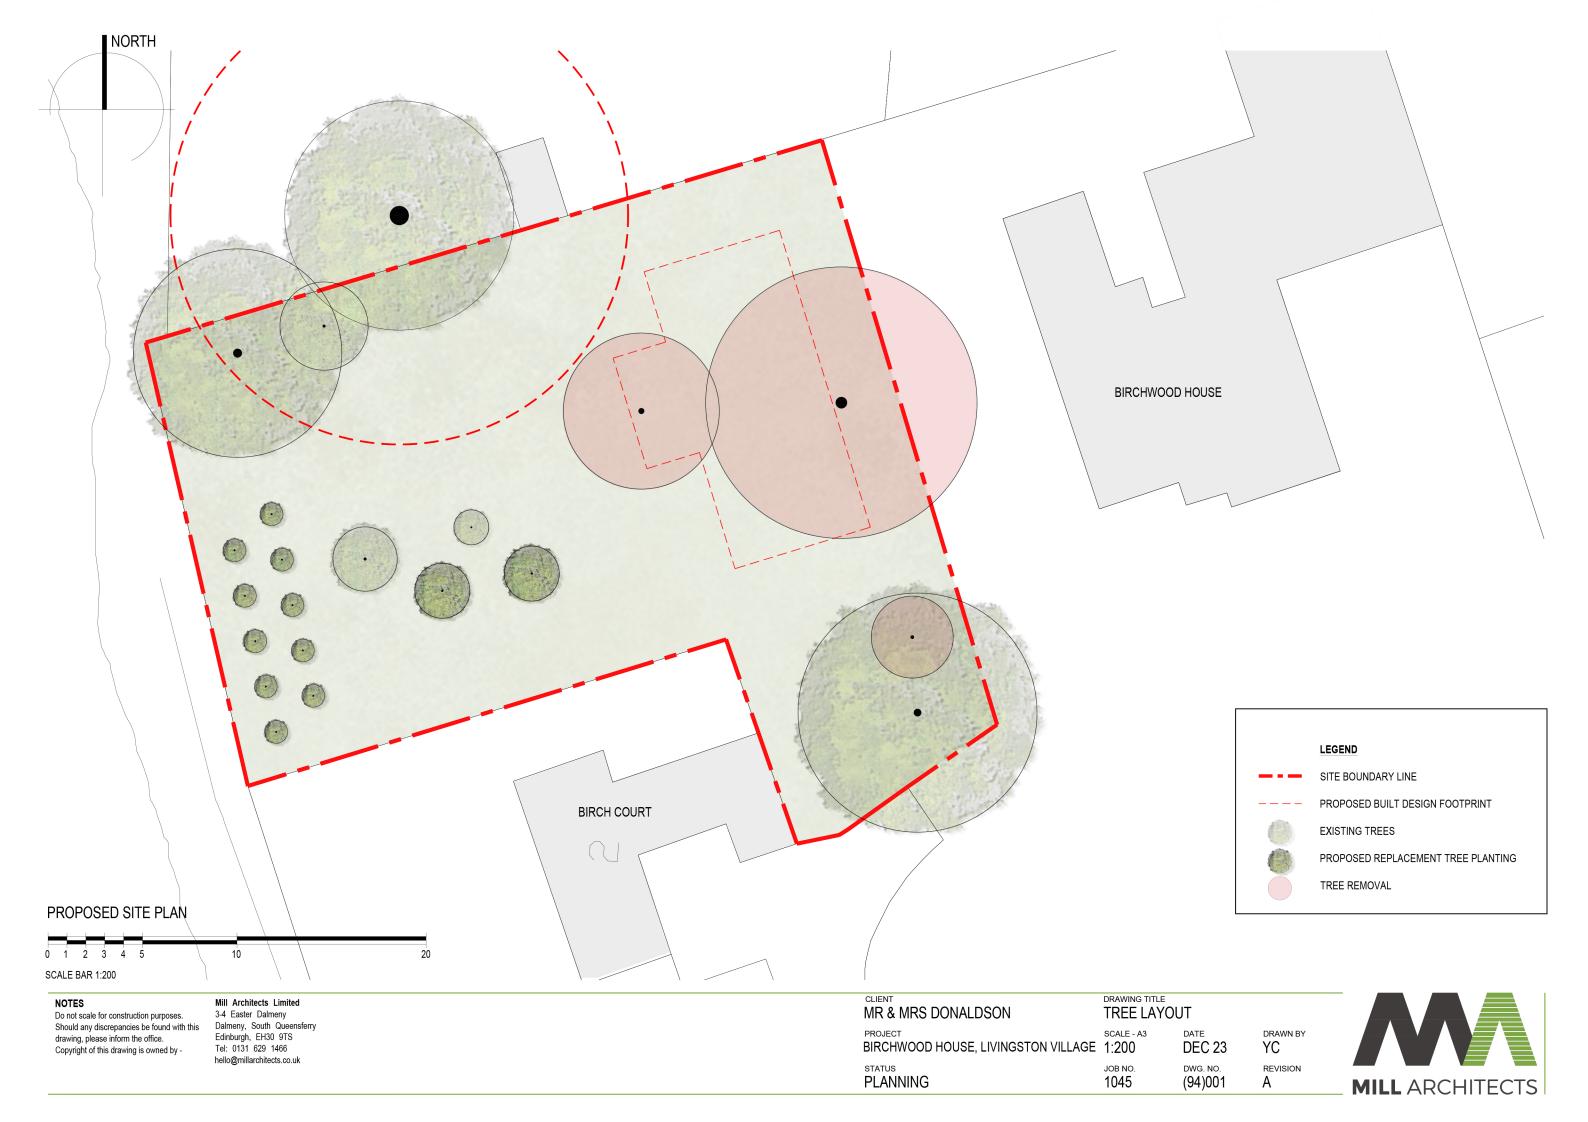

MR & MRS DONALDSON

PROJECT
BIRCHWOOD HOUSE STATUS PLANNING

PROPOSED SITE LAYOUT

SCALE - A3 1:200 JAN 24 DRAWN BY YC јов NO. 1045 DWG. NO. (90)100 REVISION

Do not scale for construction purposes. Should any discrepancies be found with this drawing, please inform the office. Copyright of this drawing is owned by -

Edinburgh, EH30 9TS Tel: 0131 629 1466

hello@millarchitects.co.uk

xxx 23 Revisions XX xxx 23 XX YC YC NOV 23 JAN 24

Boundary line extended by 1m towards Birchwood House. Boundary line extended by a further 1887mm to meet the grass verge.

BIRCHWOOD HOUSE, LIVINGSTON VILLAGE 1:200 STATUS PLANNING

SCALE - A3 JAN 24 JOB NO. DWG. NO. 1045 (90)100

DRAWN BY YC REVISION

**MILL** ARCHITECTS

| Project:      | Birchwood House, Livingston Vil                        | lage                        |
|---------------|--------------------------------------------------------|-----------------------------|
| Title:        | Figure 2: Tree Survey                                  |                             |
| Client:       | Mill Architects Ltd. on behalf of Mr. & Mrs, Donaldson |                             |
| Drawn:        | SG                                                     |                             |
| Approved:     | MB                                                     |                             |
| Date:         | 25/10/2023                                             | HEL                         |
| Drawing ref.: | BirchwoodFig2V1                                        | HERITAGE ECOLOGICAL LIMITED |