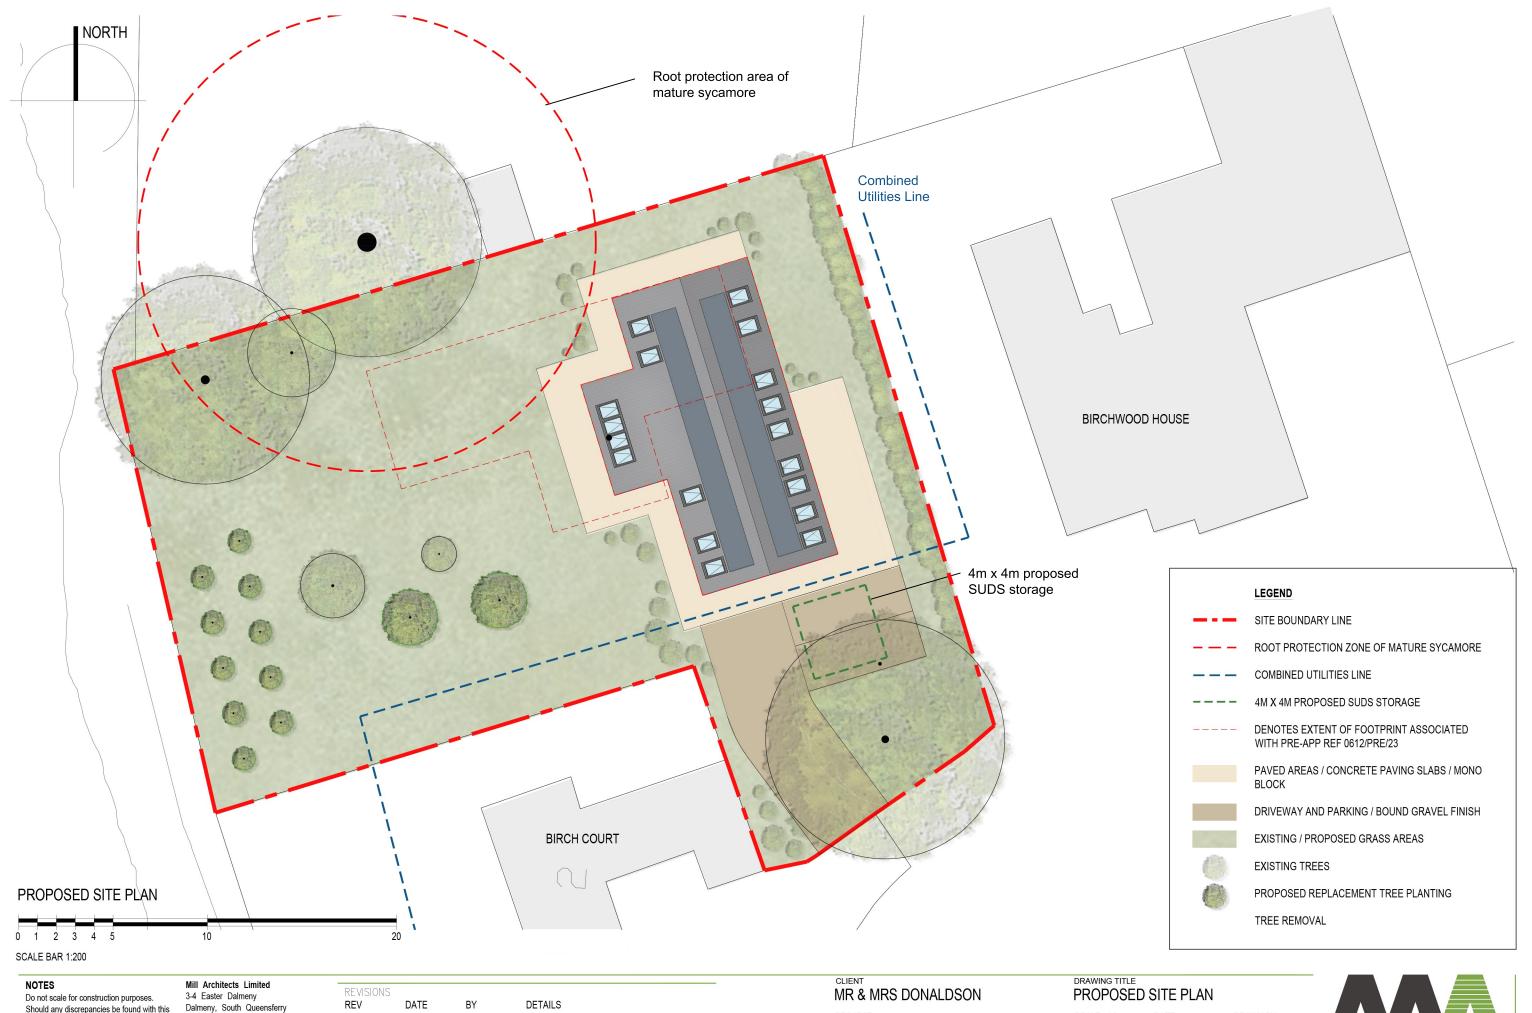

MR & MRS DONALDSON

PROJECT
BIRCHWOOD HOUSE STATUS PLANNING

PROPOSED SITE LAYOUT

SCALE - A3 1:200 JAN 24 DRAWN BY YC јов NO. 1045 DWG. NO. (90)100 REVISION

Do not scale for construction purposes. Should any discrepancies be found with this drawing, please inform the office. Copyright of this drawing is owned by -