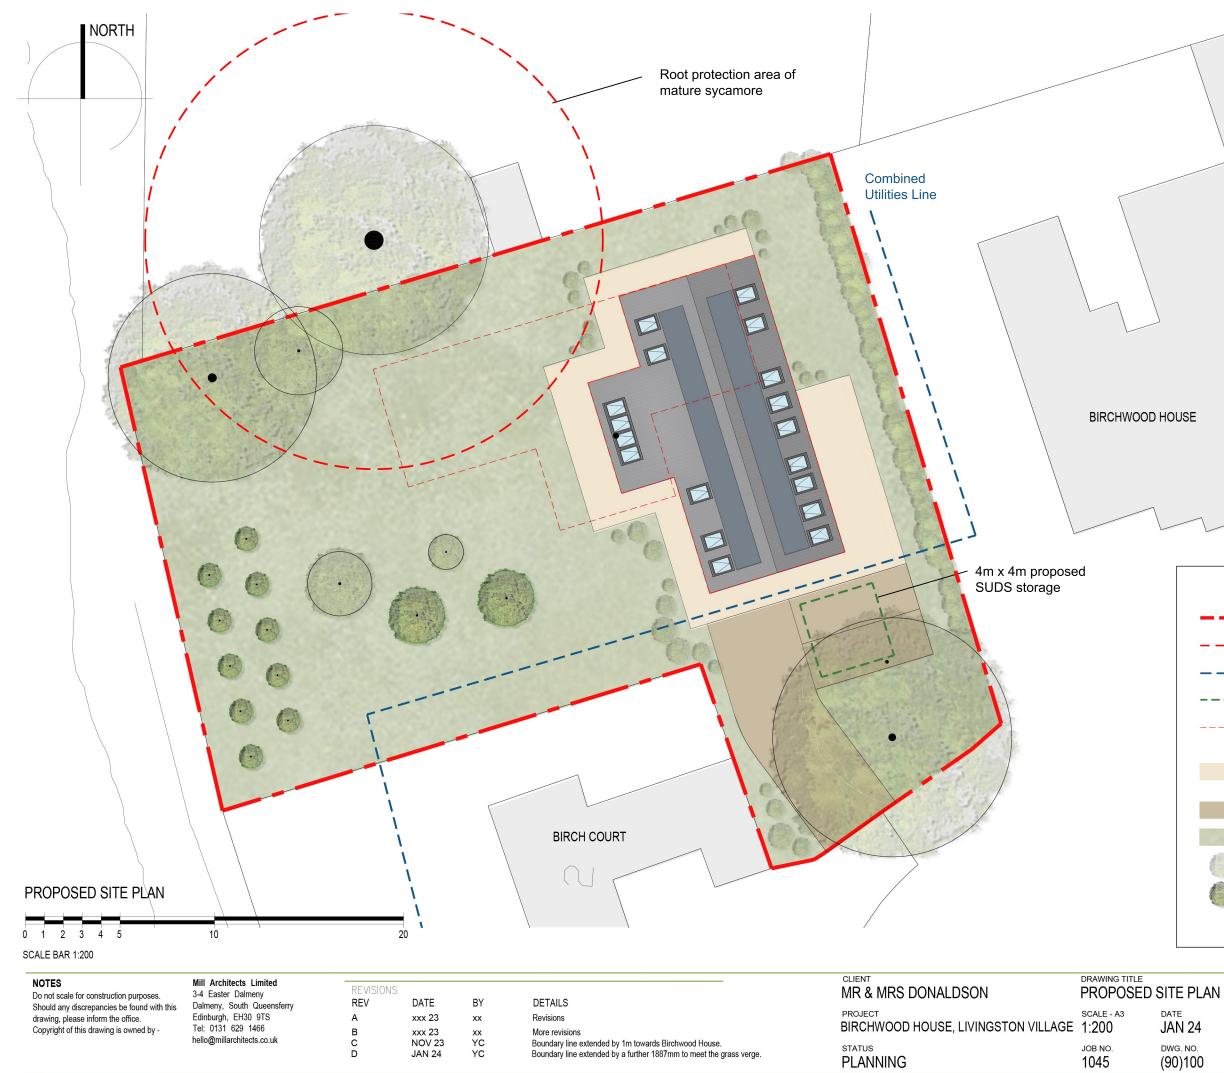

| OUSE |  |  |
|------|--|--|

|      | LEGEND                                                                 |  |
|------|------------------------------------------------------------------------|--|
|      | SITE BOUNDARY LINE                                                     |  |
|      | ROOT PROTECTION ZONE OF MATURE SYCAMORE                                |  |
|      | COMBINED UTILITIES LINE                                                |  |
|      | 4M X 4M PROPOSED SUDS STORAGE                                          |  |
|      | DENOTES EXTENT OF FOOTPRINT ASSOCIATED<br>WITH PRE-APP REF 0612/PRE/23 |  |
|      | PAVED AREAS / CONCRETE PAVING SLABS / MONO<br>BLOCK                    |  |
|      | DRIVEWAY AND PARKING / BOUND GRAVEL FINISH                             |  |
| 1000 | EXISTING / PROPOSED GRASS AREAS                                        |  |
| 0    | EXISTING TREES                                                         |  |
| 0    | PROPOSED REPLACEMENT TREE PLANTING                                     |  |
|      | TREE REMOVAL                                                           |  |

SITE PLAN DATE DRAWN BY JAN 24 YC DWG. NO. REVISION (90)100 D MILL ARCHITECTS