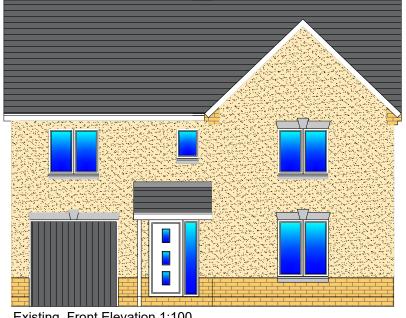

SCALE 1:100 DATE 31/1/24

Existing Front Elevation 1:100

Proposed Front Elevation 1:100

Property is in domestic use. All workmanship to BS 8000.

All building work to comply with the building standards (scotland) regulations & the small buildings guide.

## JOHN ALLAN ARCHITECTURAL DESIGN

Shelley McArthur CLIENT 35 Russell Road Bathgate

EH48 2GF

Convert garage to lounge and remove load bearing wall

DRAWING No 002A Existing & Proposed Pland & Elevations

DRAWING BY John Allan

SCALE 1:100

DATE 31/1/24