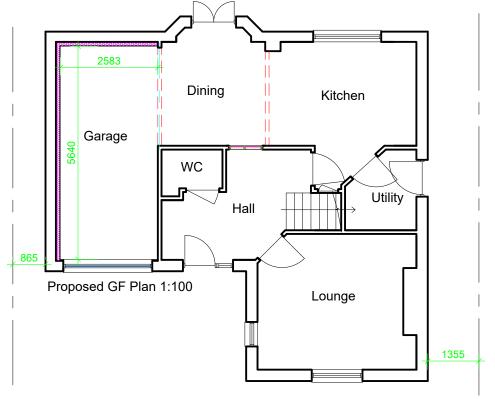

## JOHN ALLAN ARCHITECTURAL DESIGN

Shelley McArthur CLIENT 35 Russell Road Bathgate

EH48 2GF

Convert garage to lounge and remove load bearing wall

DRAWING No 002A Existing & Proposed Pland & Elevations

DRAWING BY John Allan