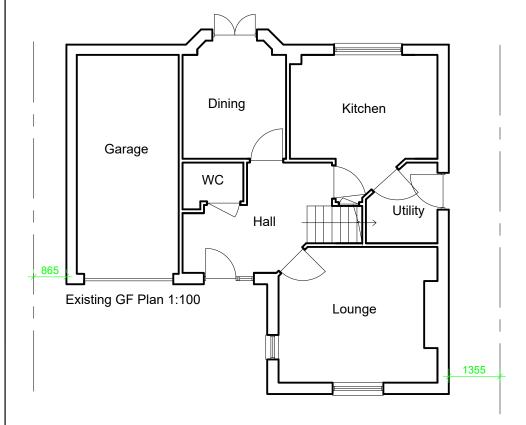

## JOHN ALLAN ARCHITECTURAL DESIGN

Shelley McArthur CLIENT 35 Russell Road Bathgate

EH48 2GF

Convert garage to lounge and remove load bearing wall

DRAWING No 002A Existing & Proposed Pland & Elevations

DRAWING BY John Allan