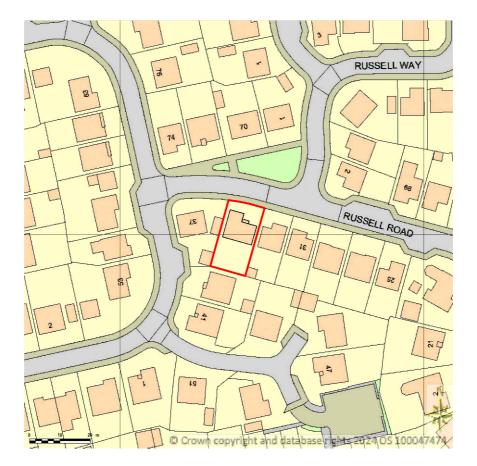

Location Plan 1:1250

Site Plan 1:500

## JOHN ALLAN ARCHITECTURAL DESIGN

CLIENT Shelley McArthur

35 Russell Road Bathgate EH48 2GF

Convert garage to lounge and remove load bearing wall

DRAWING No 001A Location and Site Plan

DRAWING BY John Allan