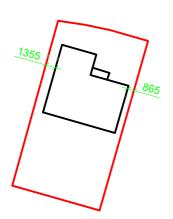

Location Plan 1:1250

Site Plan 1:500

## JOHN ALLAN ARCHITECTURAL DESIGN

CLIENT Shelley McArthur

35 Russell Road Bathgate EH48 2GF

Convert garage to lounge and remove load bearing wall

DRAWING No 001A Location and Site Plan

DRAWING BY John Allan