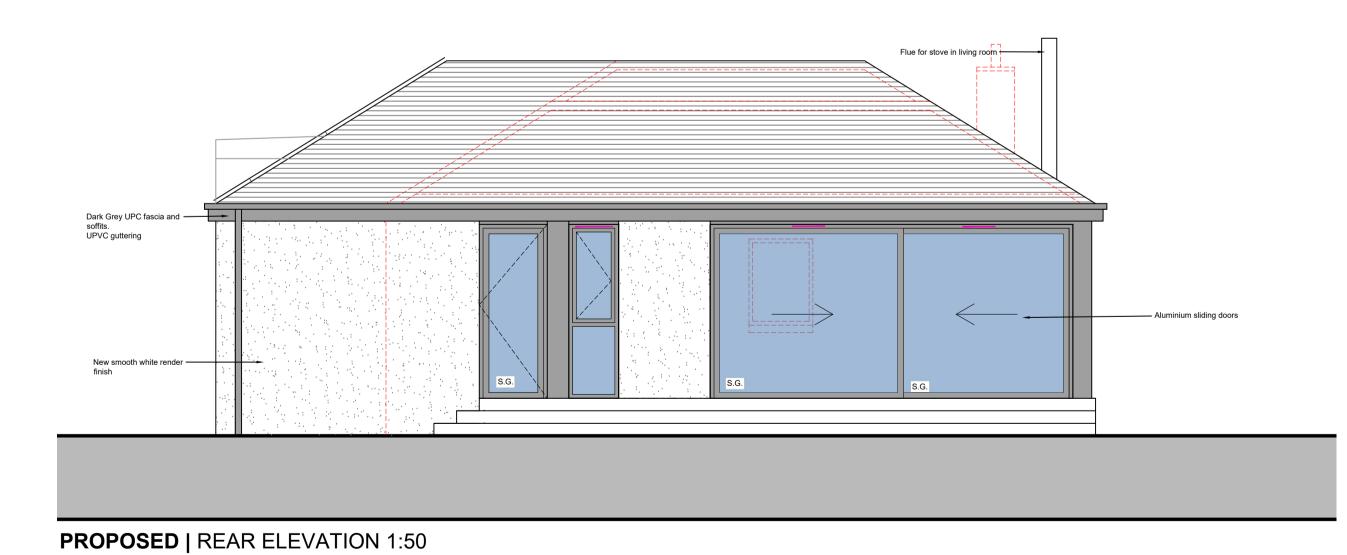

ing | ns. Kirkne | ewton |  |

| DRAWING TITLE  |  |
|----------------|--|
| Proposed Plans |  |
|                |  |

| 2222       | AL(0)18                                       |             |
|------------|-----------------------------------------------|-------------|
| SCALE      | PAGE SIZE———————————————————————————————————— | NOV 23      |
| REVISION — | DRAWN BY:                                     | CHECKED BY: |

NOTE: DO NOT SCALE FROM THIS DRAWING

Contractor and his subcontractors are to verify all dimensions and levels on site before preparing shop drawings or manufacture.

The Contractor is to bring to the attention of the Architect any discrepancy in this drawing prior to commencement of the works.



PROPOSED | SIDE ELEVATION 1:50



**PROPOSED | SIDE ELEVATION 1:50** 





PROPOSED | FRONT ELEVATION 1:50

PLANNING



NOTE: DO NOT SCALE FROM THIS DRAWING

Contractor and his subcontractors are to verify all dimensions and levels on site before preparing shop drawings or manufacture.

The Contractor is to bring to the attention of the Architect any discrepancy in this drawing prior to commencement of the works.