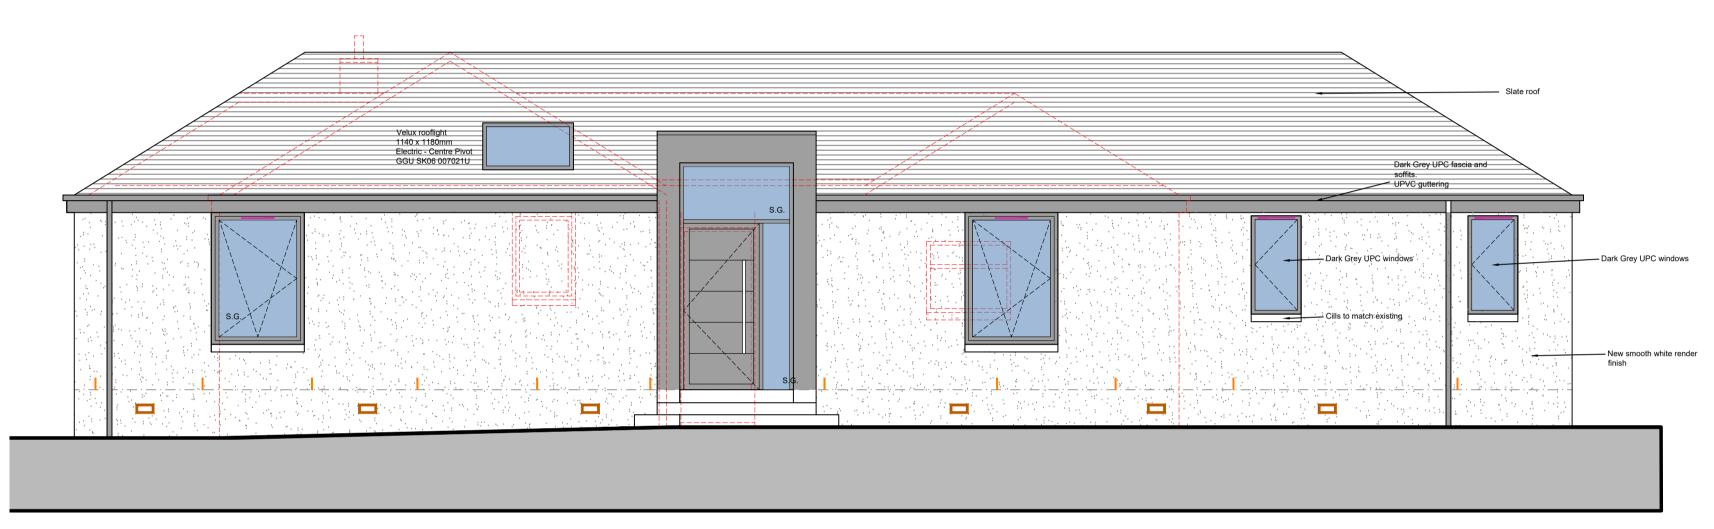

PROPOSED | SIDE ELEVATION 1:50

**PROPOSED | SIDE ELEVATION 1:50** 

PROPOSED | FRONT ELEVATION 1:50

PLANNING

NOTE: DO NOT SCALE FROM THIS DRAWING

Contractor and his subcontractors are to verify all dimensions and levels on site before preparing shop drawings or manufacture.