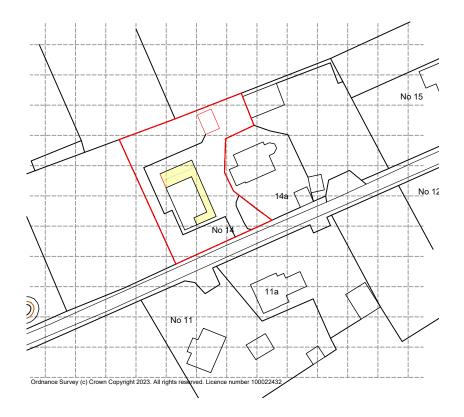

NOTE : DO NOT SCALE FROM THIS DRAWING

DM

А3

FEB 23

Contractor and his subcontractors are to verify all dimensions and levels on site before preparing shop drawings or manufacture.

The Contractor is to bring to the attention of the Architect any discrepancy in this drawing prior to commencement of the works.

1;1250



## Bedroom 2 Kitchen / Dining Bedroom 3 Bedroom 1 Bathroom

**EXISTING** | GROUND FLOOR PLAN 1:50



**EXISTING | SIDE ELEVATION (EAST) 1:100** 



**EXISTING | SIDE ELEVATION (WEST) 1:100** 



**EXISTING | FRONT ELEVATION (SOUTH) 1:100** 



**EXISTING** | REAR ELEVATION (NORTH) 1:100

## PLANNING

| I   |      |    |           |
|-----|------|----|-----------|
|     |      |    |           |
|     | i    | l  |           |
|     |      |    |           |
| REV |