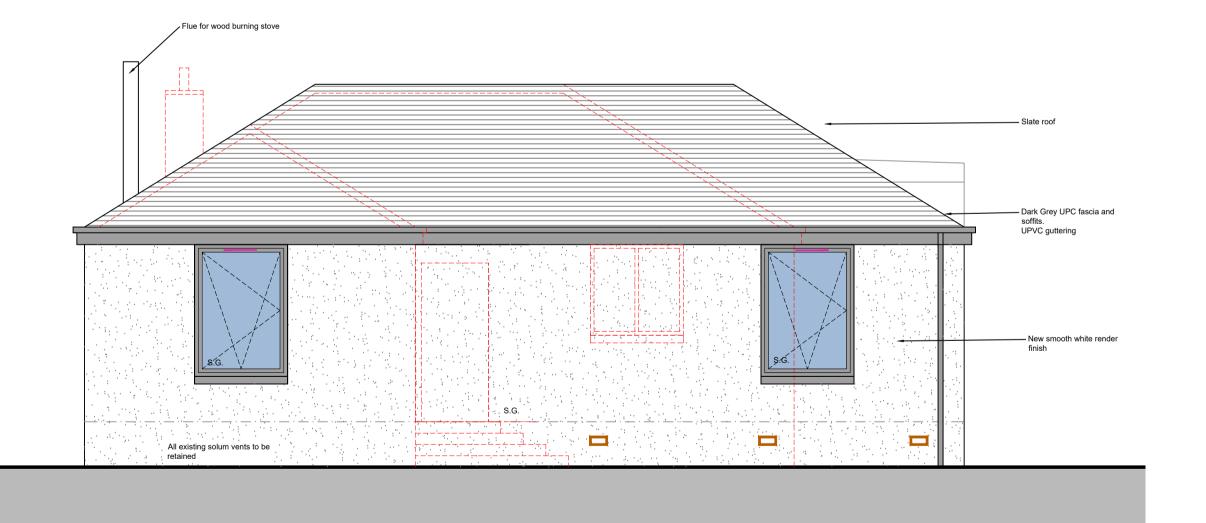

PROPOSED | SIDE ELEVATION 1:50

**PROPOSED | SIDE ELEVATION 1:50** 

PROPOSED | FRONT ELEVATION 1:50

PLANNING

NOTE: DO NOT SCALE FROM THIS DRAWING

Contractor and his subcontractors are to verify all dimensions and levels on site before preparing shop drawings or manufacture.