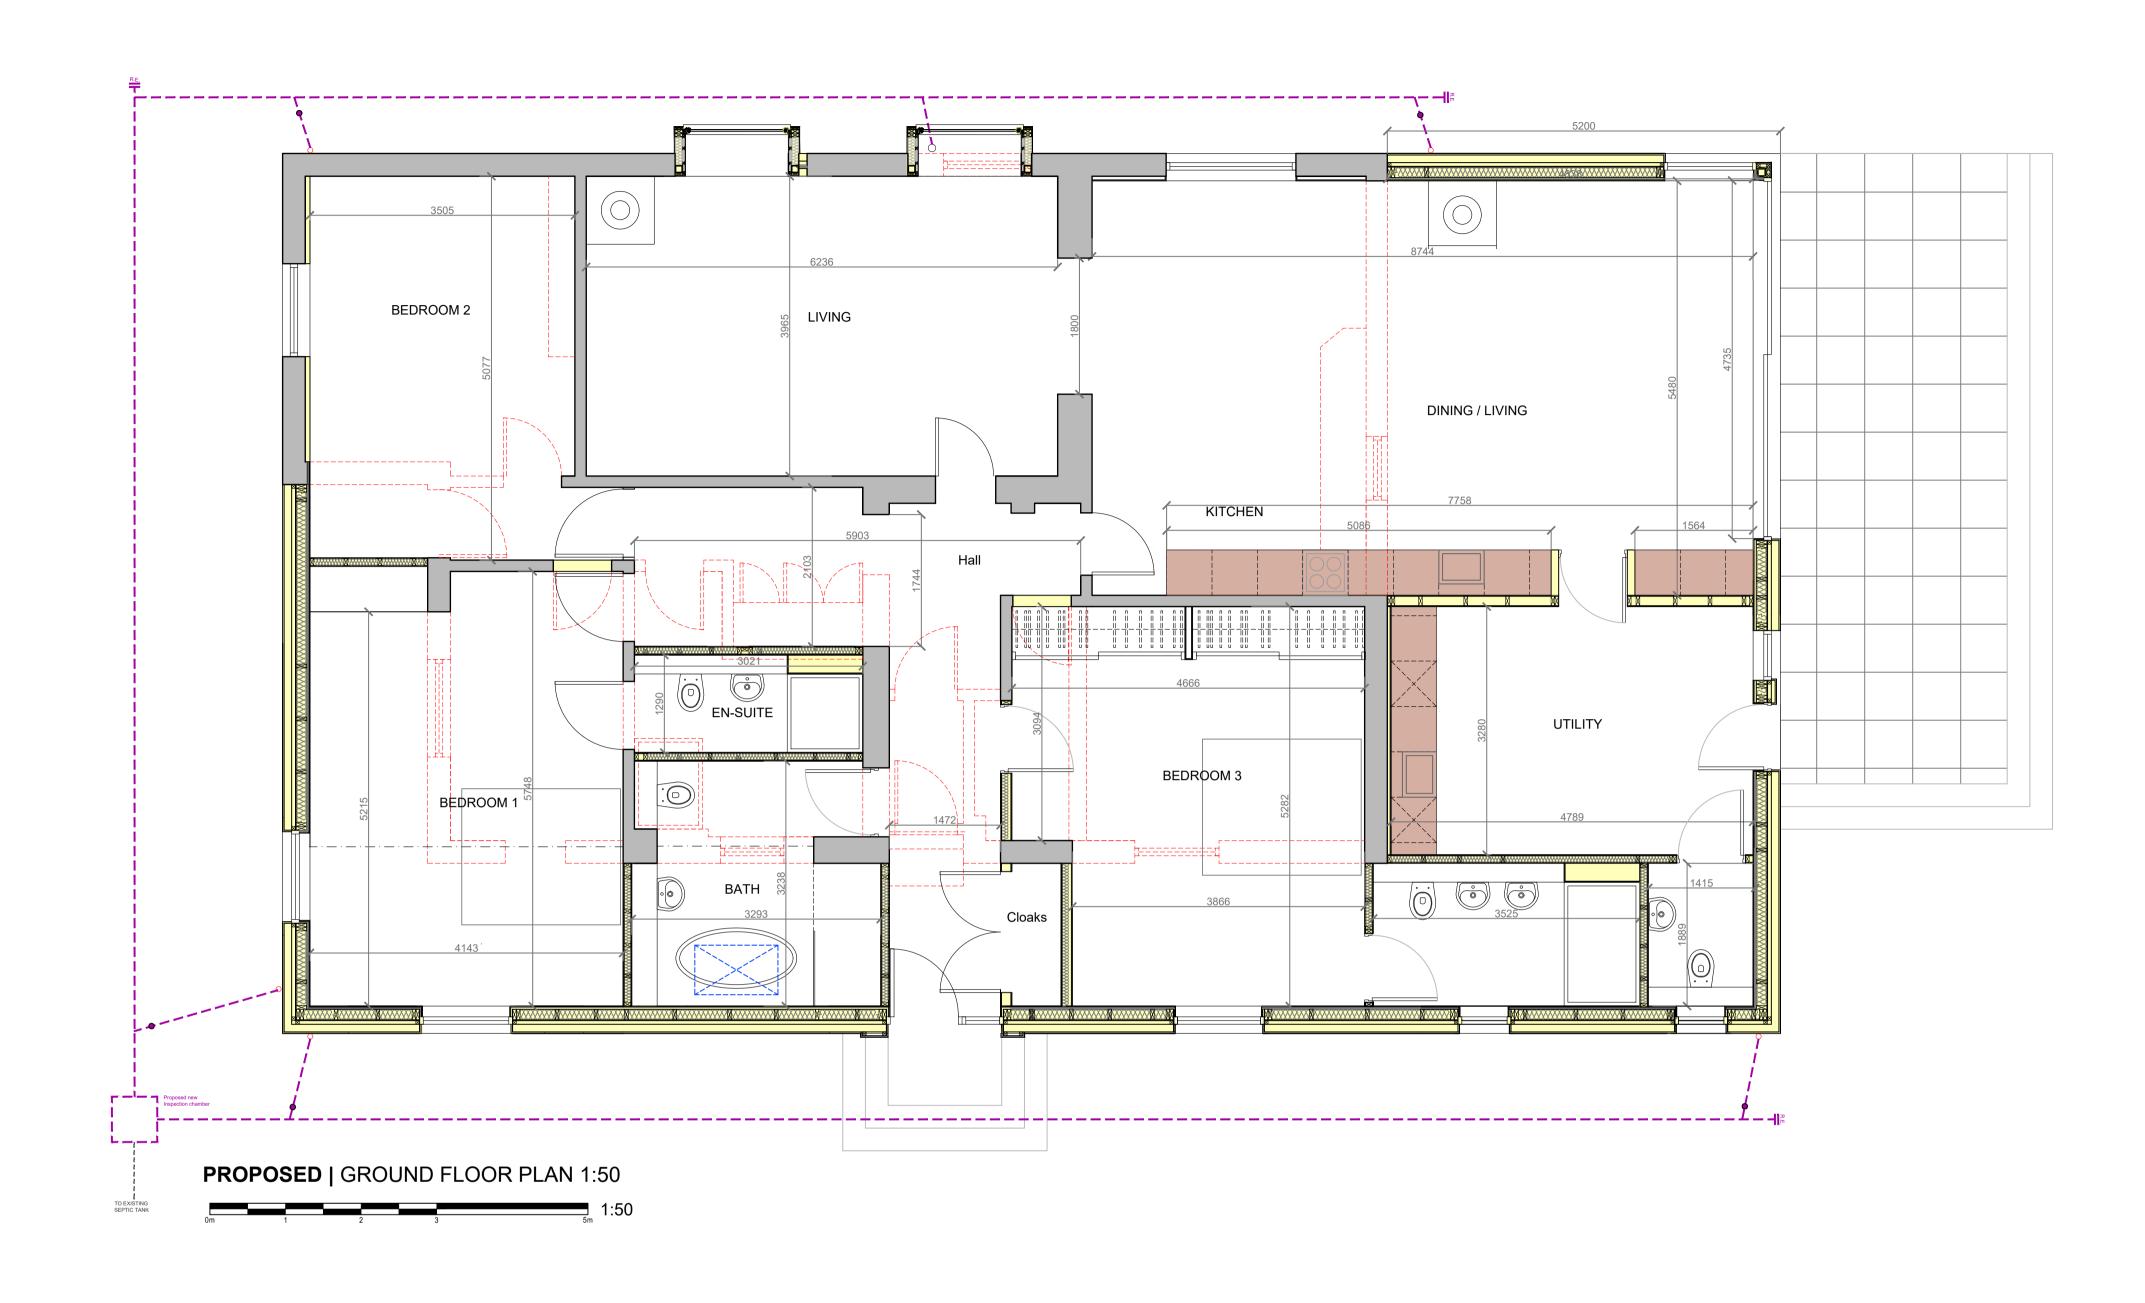

## Bedroom 2 Kitchen / Dining Bedroom 3 Bedroom 1 Bathroom

**EXISTING** | GROUND FLOOR PLAN 1:50

**EXISTING | SIDE ELEVATION (EAST) 1:100** 

**EXISTING | SIDE ELEVATION (WEST) 1:100** 

**EXISTING | FRONT ELEVATION (SOUTH) 1:100** 