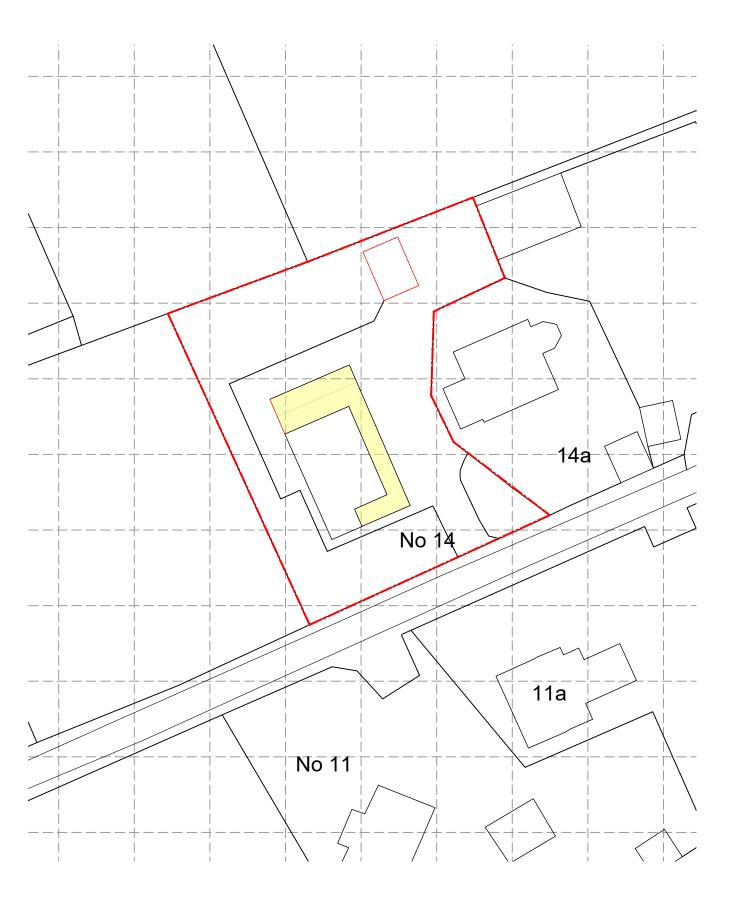

NOTE : DO NOT SCALE FROM THIS DRAWING

DM

А3

FEB 23

Contractor and his subcontractors are to verify all dimensions and levels on site before preparing shop drawings or manufacture.

The Contractor is to bring to the attention of the Architect any discrepancy in this drawing prior to commencement of the works.

1;1250



## Bedroom 2 Kitchen / Dining Bedroom 3 Bedroom 1 Bathroom

**EXISTING** | GROUND FLOOR PLAN 1:50



**EXISTING | SIDE ELEVATION (EAST) 1:100** 



**EXISTING | SIDE ELEVATION (WEST) 1:100** 



**EXISTING | FRONT ELEVATION (SOUTH) 1:100** 



**EXISTING** | REAR ELEVATION (NORTH) 1:100

## PLANNING

| I   |      |    |           |
|-----|------|----|-----------|
|     |      |    |           |
|     | i    | l  |           |
|     |      |    |           |
| REV | D