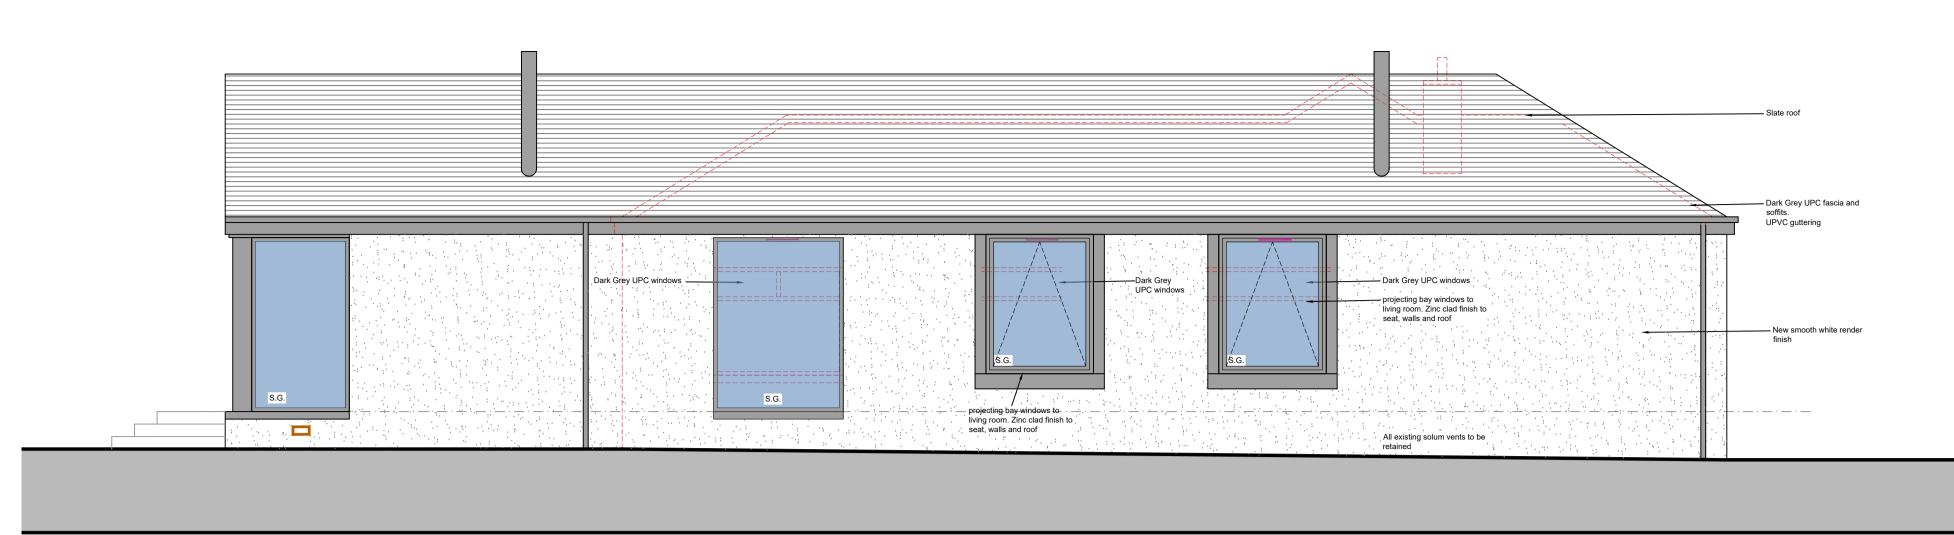

PROPOSED | SIDE ELEVATION 1:50

**PROPOSED | SIDE ELEVATION 1:50** 

PROPOSED | FRONT ELEVATION 1:50

PLANNING

NOTE: DO NOT SCALE FROM THIS DRAWING

Contractor and his subcontractors are to verify all dimensions and levels on site before preparing shop drawings or manufacture.