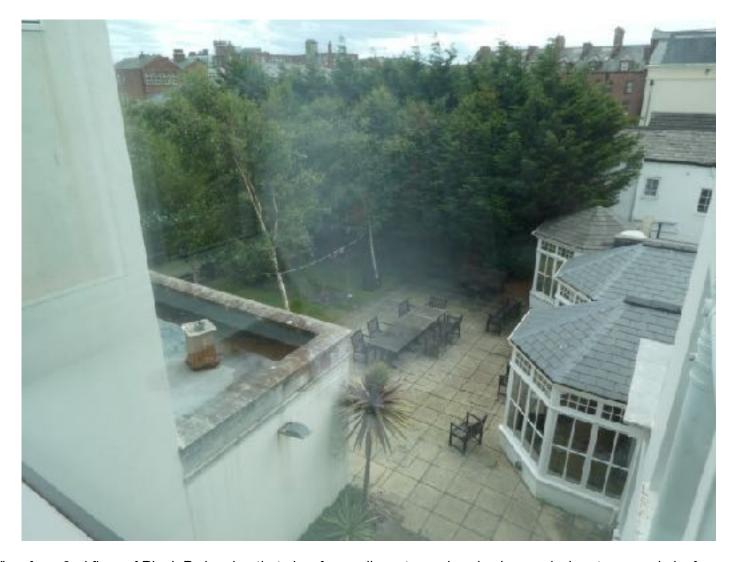

E044 Byng House Planning Retro. emBarkArchitecture 6th March 2023

View from 2nd floor of Block B showing that view from adjacent premises is obscured when trees are in leaf