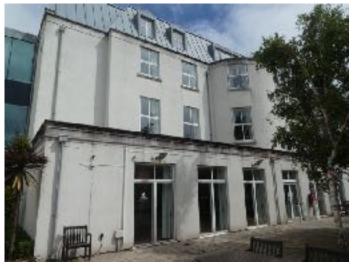

E044 Byng House Planning Retro. emBarkArchitecture 6th March 2023

View from 2nd floor of Block B showing that view from adjacent premises is obscured when trees are in leaf