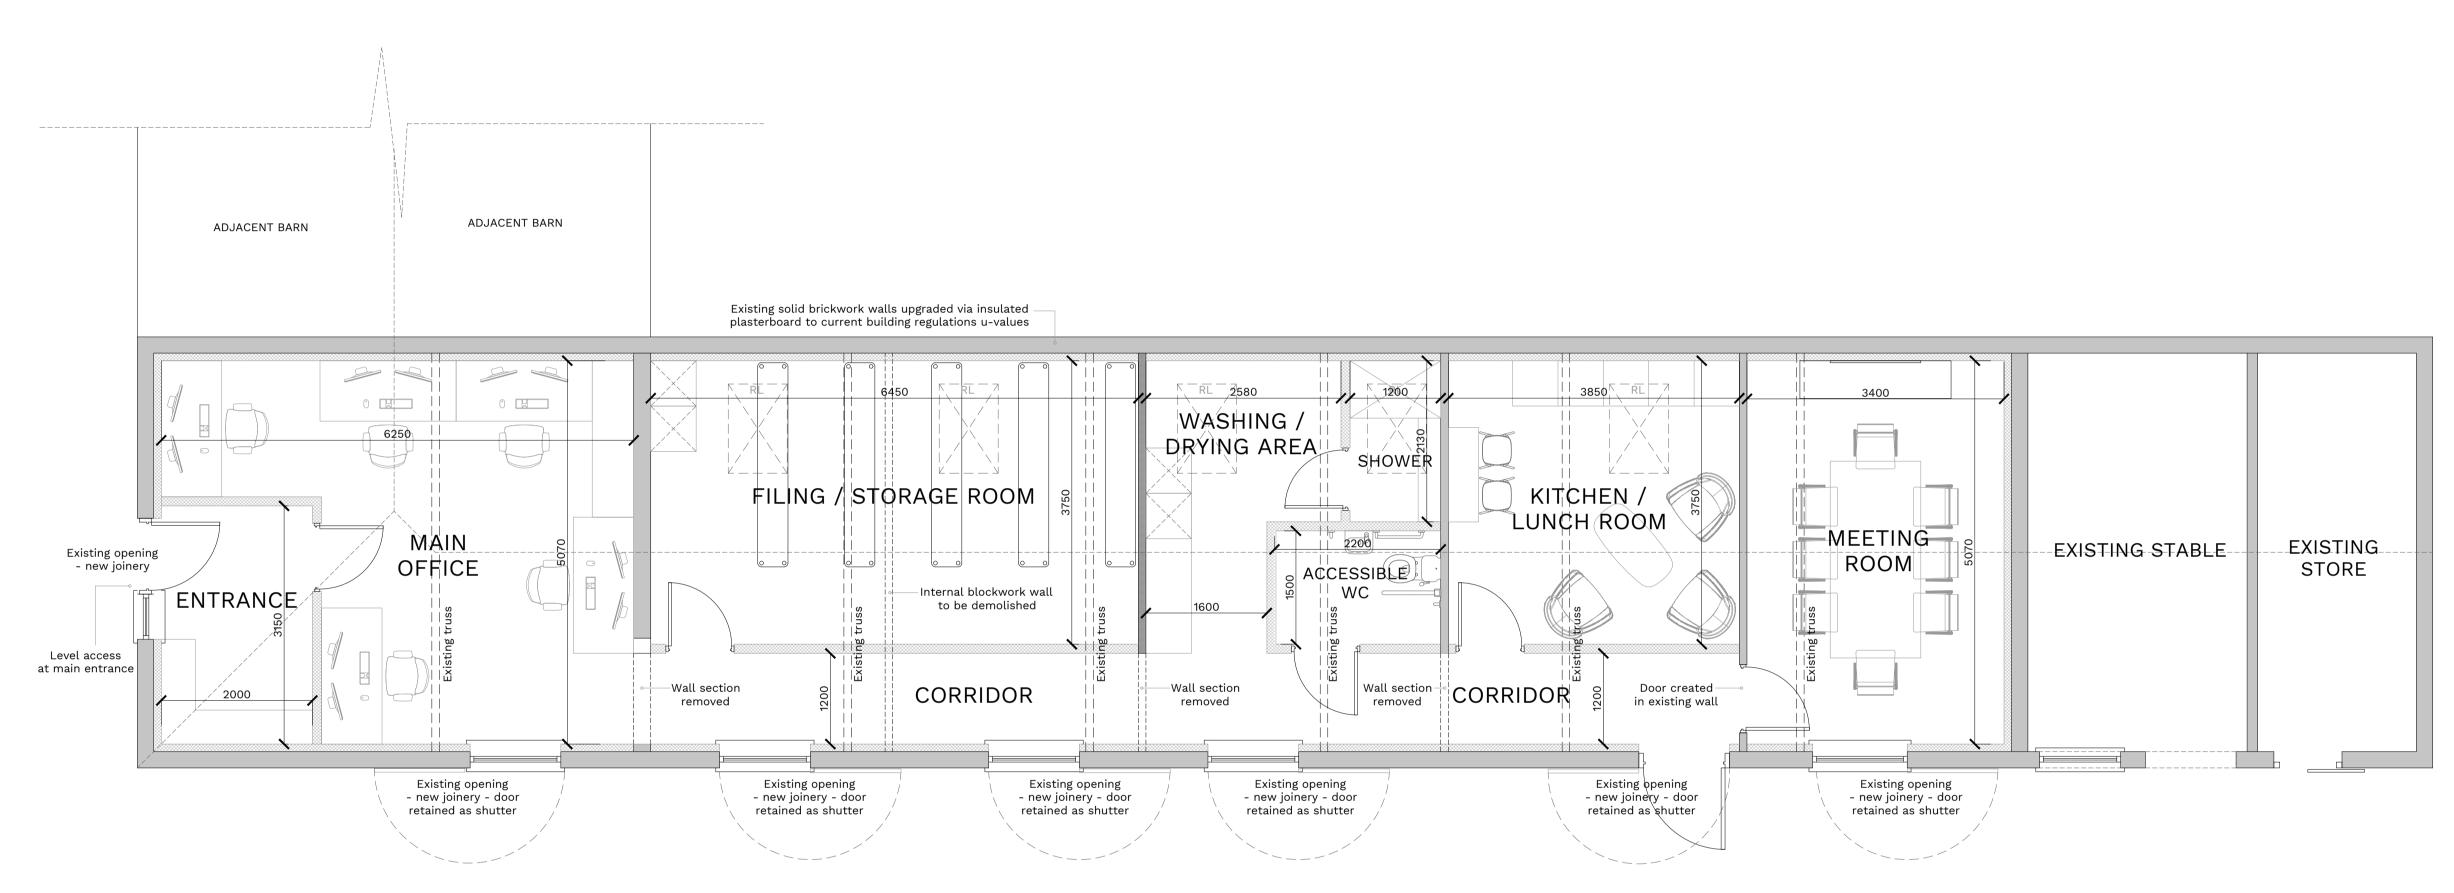

PROPOSED GROUND FLOOR PLAN

| PROJECT: Conversion of Barn to Vets<br>Practice, Haywood Farm<br>Market Drayton, TF9 2LW | PLANNING |                                 |          |                |  |
|------------------------------------------------------------------------------------------|----------|---------------------------------|----------|----------------|--|
| CLIENT: KKIP Farms                                                                       | 1:50     | DRAWN BY:                       | CHKD BY: | DATE: 25.10.23 |  |
| DRAWING: Proposed Ground Floor Plan                                                      |          | SA48690 - BRY- 00 - PL - A - 05 |          |                |  |