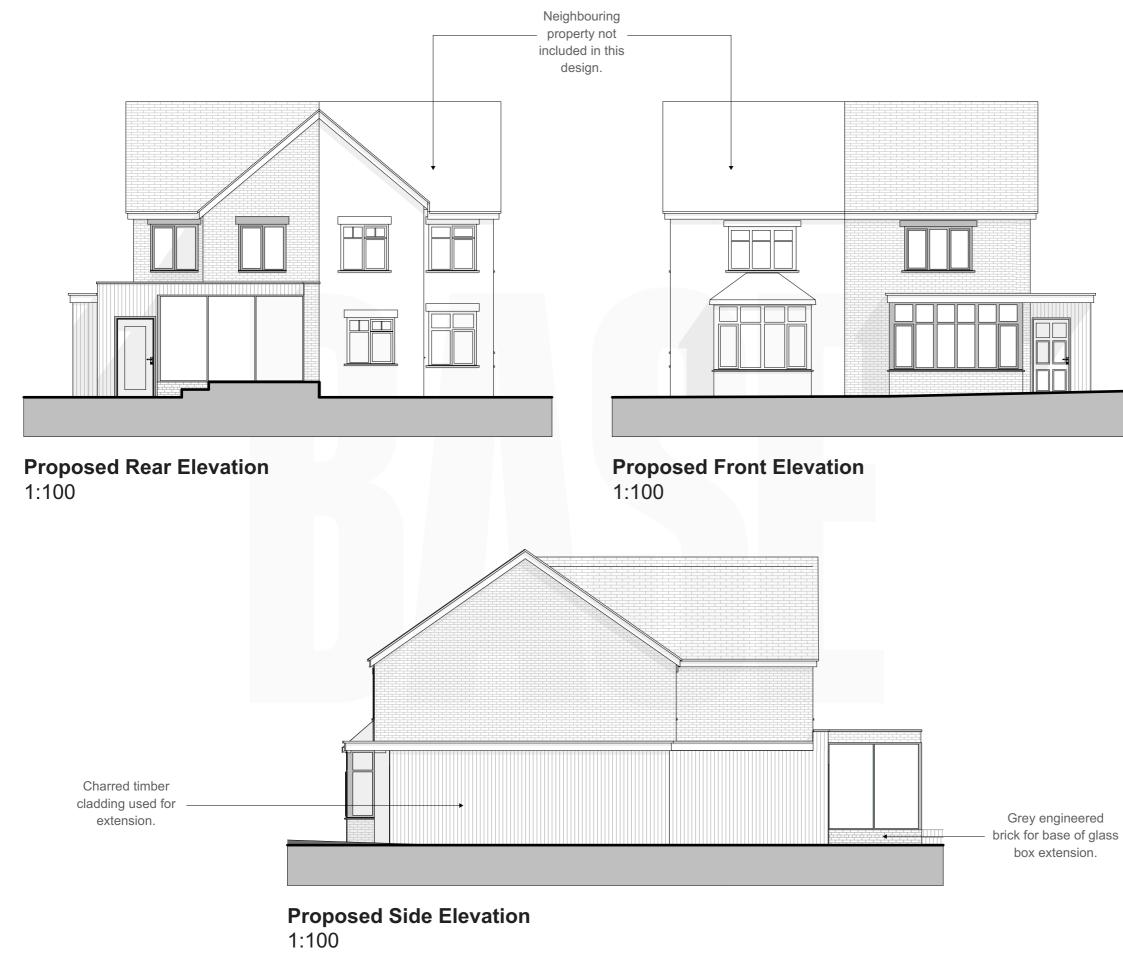

Offices: SHREWSBURY, CONWY, CHESTER Tel: 01743 236 400 | Tel: 01244 569 008 Email: HELLO@BASEARCHITECTURE.CO.UK Web: BASEARCHITECTURE.CO.UK

| Rev.                                                                                                                                                                                                            | Revision Description. |           |      |
|-----------------------------------------------------------------------------------------------------------------------------------------------------------------------------------------------------------------|-----------------------|-----------|------|
| By.                                                                                                                                                                                                             |                       |           |      |
| Chk.                                                                                                                                                                                                            |                       |           |      |
| Scale.                                                                                                                                                                                                          |                       | Drawn by. |      |
| 1:100 @ A3                                                                                                                                                                                                      |                       | EB        |      |
| Date.                                                                                                                                                                                                           |                       | Chk.      |      |
| 21.08.23                                                                                                                                                                                                        |                       | JH        |      |
| Project Title                                                                                                                                                                                                   |                       |           |      |
| Bermuda                                                                                                                                                                                                         |                       |           |      |
| Client                                                                                                                                                                                                          |                       |           |      |
| Ms Ranjit Baki                                                                                                                                                                                                  |                       |           |      |
| Drawing Title                                                                                                                                                                                                   |                       |           |      |
| Proposed Elevations                                                                                                                                                                                             |                       |           |      |
| Project No. Drawi                                                                                                                                                                                               |                       | ng No.    | Rev. |
| BA4149                                                                                                                                                                                                          | PL-00                 | 5         |      |
| This drawing is the property of base Architecture<br>& Design Ltd. It shall not be copied or scanned, in<br>part or whole, without prior consent of base<br>Architecture and Design. Do not scale this drawing. |                       |           |      |
| RIBA 🛱 🕥 base cares                                                                                                                                                                                             |                       |           |      |