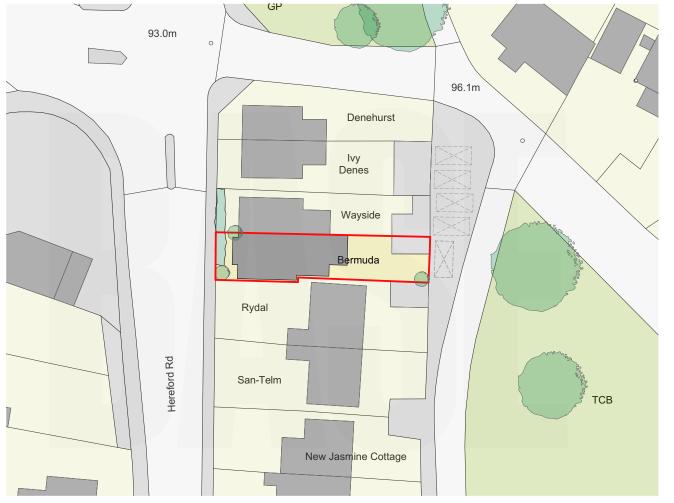

N

(c) Crown Copyright and Database Rights 2023 OS 100060020

Offices: SHREWSBURY, CONWY, CHESTER Tel: 01743 236 400 | Tel: 01244 569 008 Email: HELLO@BASEARCHITECTURE.CO.UK Web: BASEARCHITECTURE.CO.UK

| Rev.                     | Revision Description. |           |
|--------------------------|-----------------------|-----------|
| By.                      |                       |           |
| Chk.                     |                       |           |
| Scale.                   |                       | Drawn by. |
| 1:500, 1:1250 @ A4       |                       | EB        |
| Date.                    |                       | Chk.      |
| 21.08.23                 |                       | JH        |
| Project Title<br>Bermuda |                       |           |
| Client                   |                       |           |

## Ms Ranjit Baki Drawing Title

 Proposed Block Plan

 Project No.
 Drawing No.
 Rev.

 BA4149
 PL-003
 Rev.

This drawing is the property of base Architecture & Design Ltd. It shall not be copied or scanned, in part or whole, without prior consent of base Architecture and Design. Do not scale this drawing.