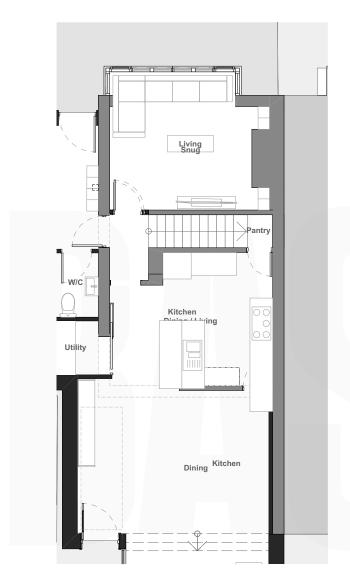

## SHREWSBURY, CONWY, CHESTER

Tel: 01743 236 400 | Tel: 01244 569 008

Email: HELLO@BASEARCHITECTURE.CO.UK

Web: BASEARCHITECTURE.CO.UK

**Existing Ground Floor** 

1:100

| Rev.                | Revision Desci | ription.   |
|---------------------|----------------|------------|
| By.                 |                |            |
| Chk.                |                |            |
| Scale.<br>1:100 @ A | ۸4             | Drawn by.  |
| Date.<br>17.08.23   |                | Chk.<br>JH |
|                     |                |            |

## **Project Title**

Bermuda

Client

Ms Ranjit Baki

Drawing Title Existing Floor Plans

Project No. Drawing No. EX-001 BA4149

Rev.

This drawing is the property of base Architecture & Design Ltd. It shall not be copied or scanned, in part or whole, without prior consent of base Architecture and Design. Do not scale this drawing.