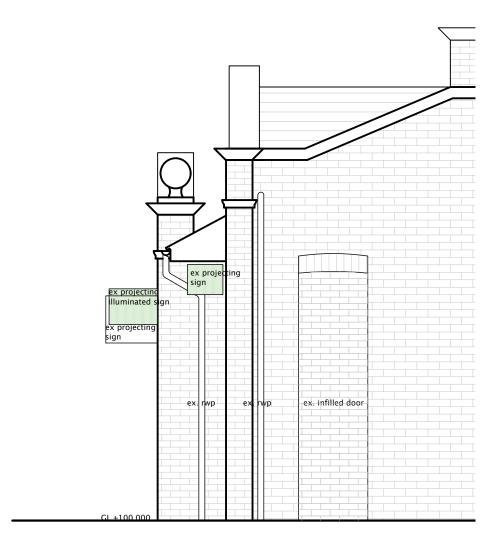

## EXISTING SIDE (SOUTH WEST) ELEVATION SCALE 1:50

PROPOSED SIDE (SOUTH WEST) ELEVATION SCALE 1:50

6 Fauldhouse Road, Longridge, Bathgate, West Lothian, EH47 8AW

t: 01501 770986

e: info@habarchitecture.com