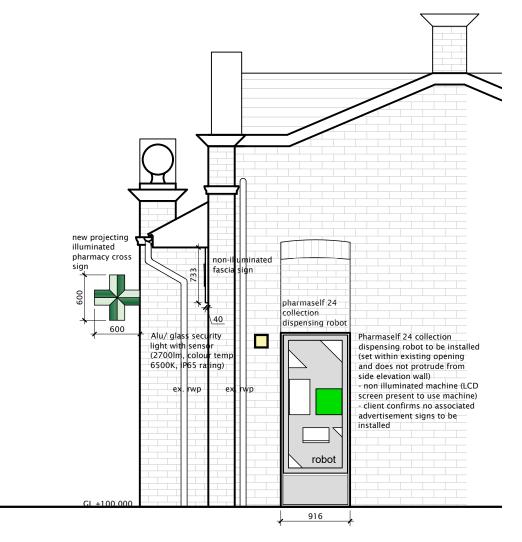

## EXISTING SIDE (SOUTH WEST) ELEVATION SCALE 1:50

PROPOSED SIDE (SOUTH WEST) ELEVATION SCALE 1:50

6 Fauldhouse Road, Longridge, Bathgate, West Lothian, EH47 8AW

t: 01501 770986

e: info@habarchitecture.com