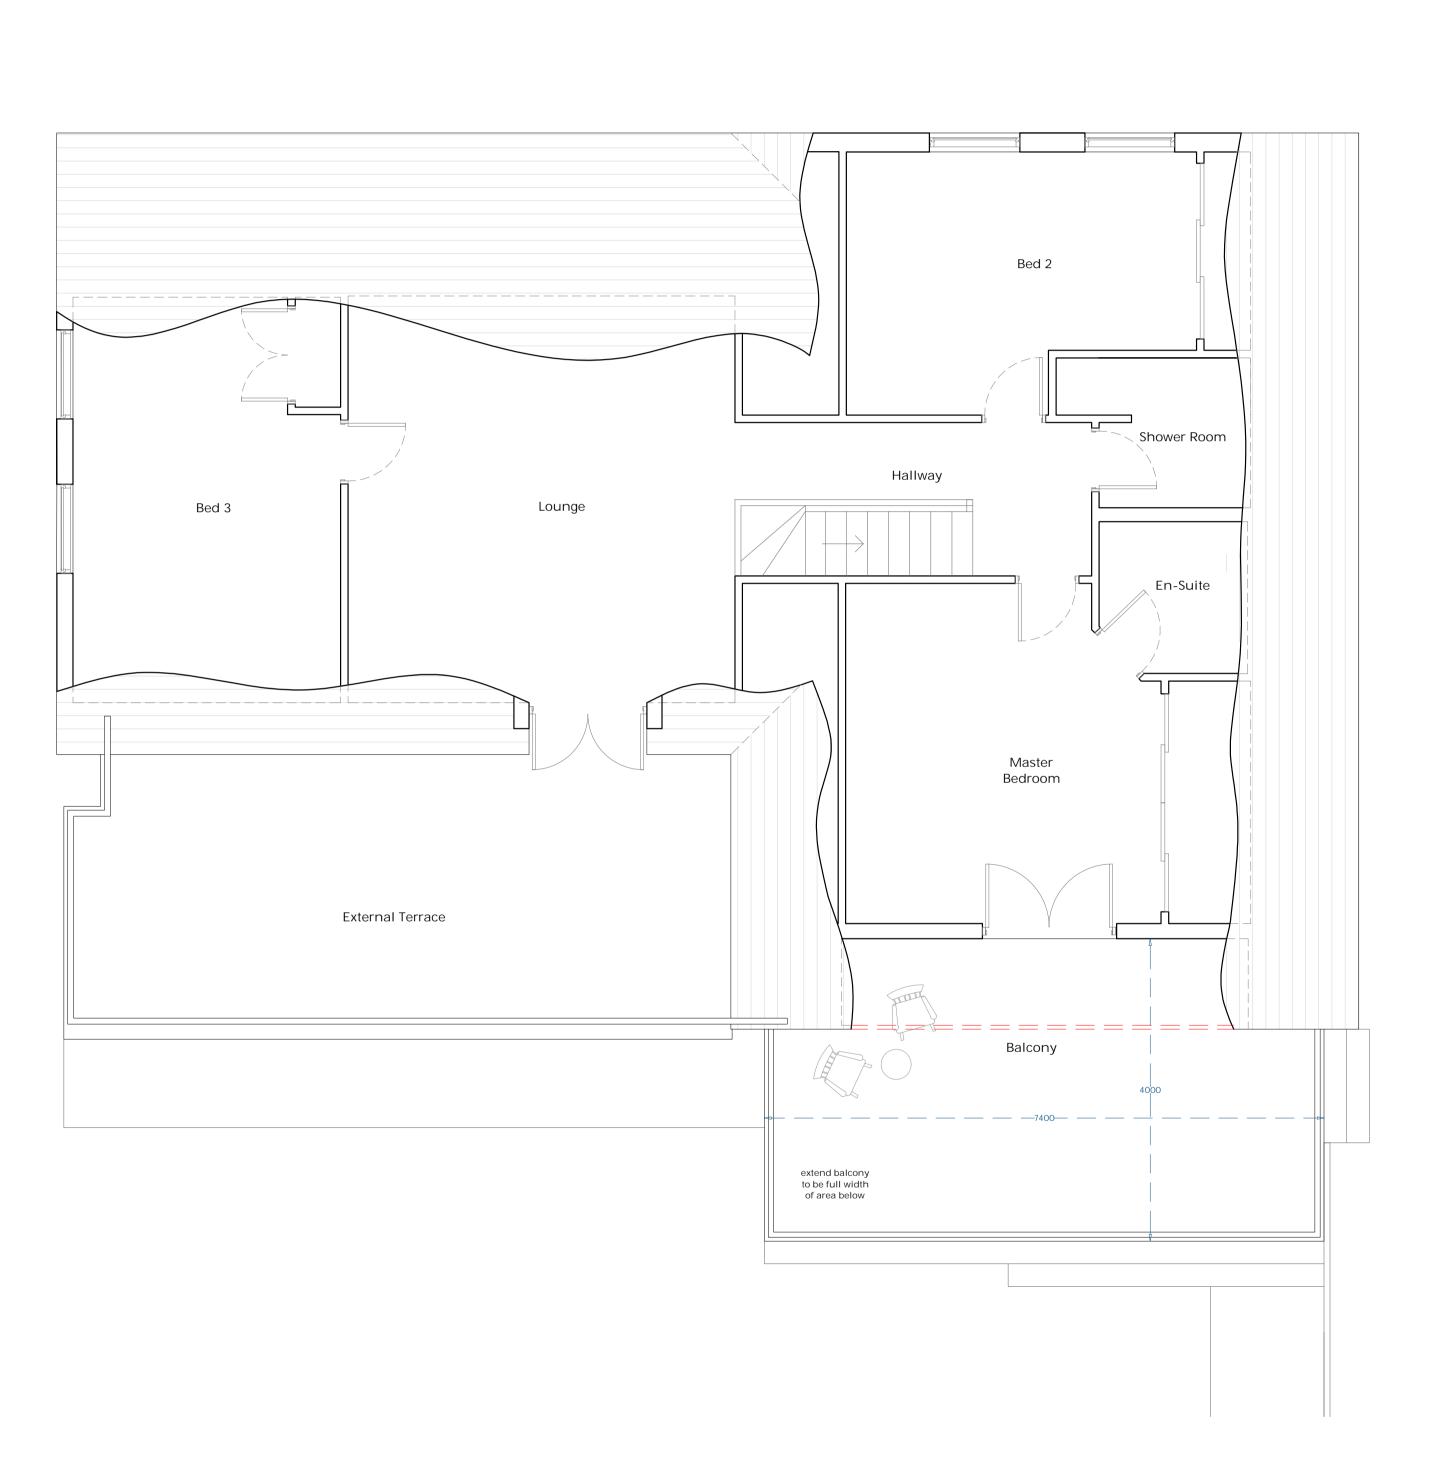

Proposed First Floor Plan 1:50 @ A1

SCALE 1:50

This drawing is solely for the purposes of obtaining Planning Approval. The drawing may be suitable for constructional purposes but it may be necessary to augment/and or amend this information. No liability will be accepted for any omission should the drawing be used for constructional purposes.

Do not scale this drawing for construction purposes.

| A1              |                                                                            |  | REVISION: | -        | DRAWN BY: | CHECKED BY |
|-----------------|----------------------------------------------------------------------------|--|-----------|----------|-----------|------------|
|                 |                                                                            |  | ISSUED:   | 12/01/24 | AO        | DP         |
| CLIENT:         | Mr & Mrs Langslow                                                          |  |           |          |           |            |
| PROJECT:        | Proposed Internal Alterations & Extension to Kilnagrange, Monikie, DD5 3QD |  |           |          |           |            |
| TITLE:          | Proposed First Floor Plan                                                  |  |           |          |           |            |
| DRAWING<br>REF: | JDC-1896 -101-PL                                                           |  |           |          |           |            |
|                 |                                                                            |  | ·         | _        | ·         | ·          |