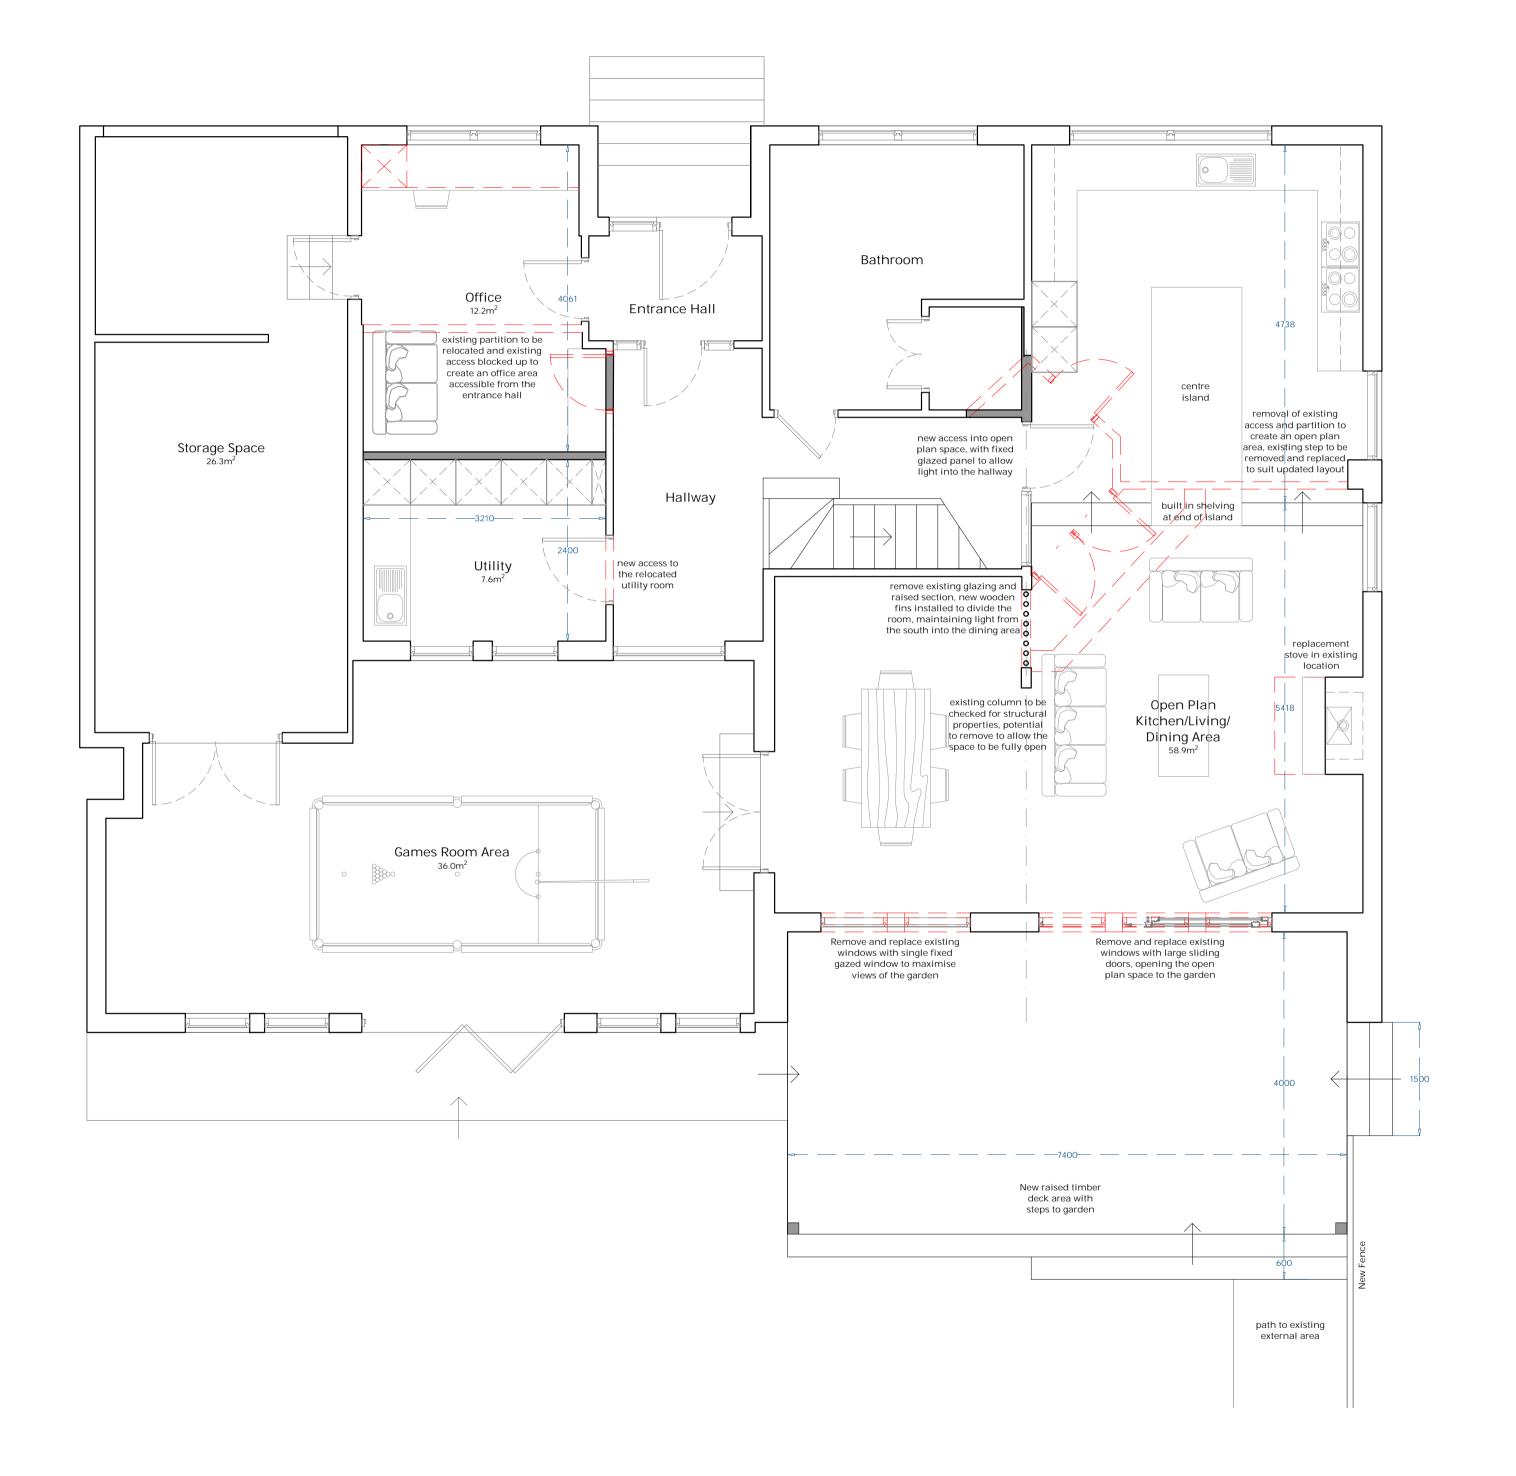

This drawing is solely for the purposes of obtaining Planning Approval. The drawing may be suitable for constructional purposes but it may be necessary to augment/and or amend this information. No liability will be accepted for any omission should the drawing be used for constructional purposes.

Do not scale this drawing for construction purposes.

| A1              |                                                                            |  | REVISION: | 1        | DRAWN BY: | CHECKED BY: |
|-----------------|----------------------------------------------------------------------------|--|-----------|----------|-----------|-------------|
|                 |                                                                            |  | ISSUED:   | 11/01/24 | AO        | DP          |
| CLIENT:         | Mr & Mrs Langslow                                                          |  |           |          |           |             |
| PROJECT:        | Proposed Internal Alterations & Extension to Kilnagrange, Monikie, DD5 3QD |  |           |          |           |             |
| TITLE:          | Proposed First Floor Plans                                                 |  |           |          |           |             |
| DRAWING<br>REF: | JDC-1896 -100-PL                                                           |  |           |          |           |             |
|                 |                                                                            |  |           |          |           |             |