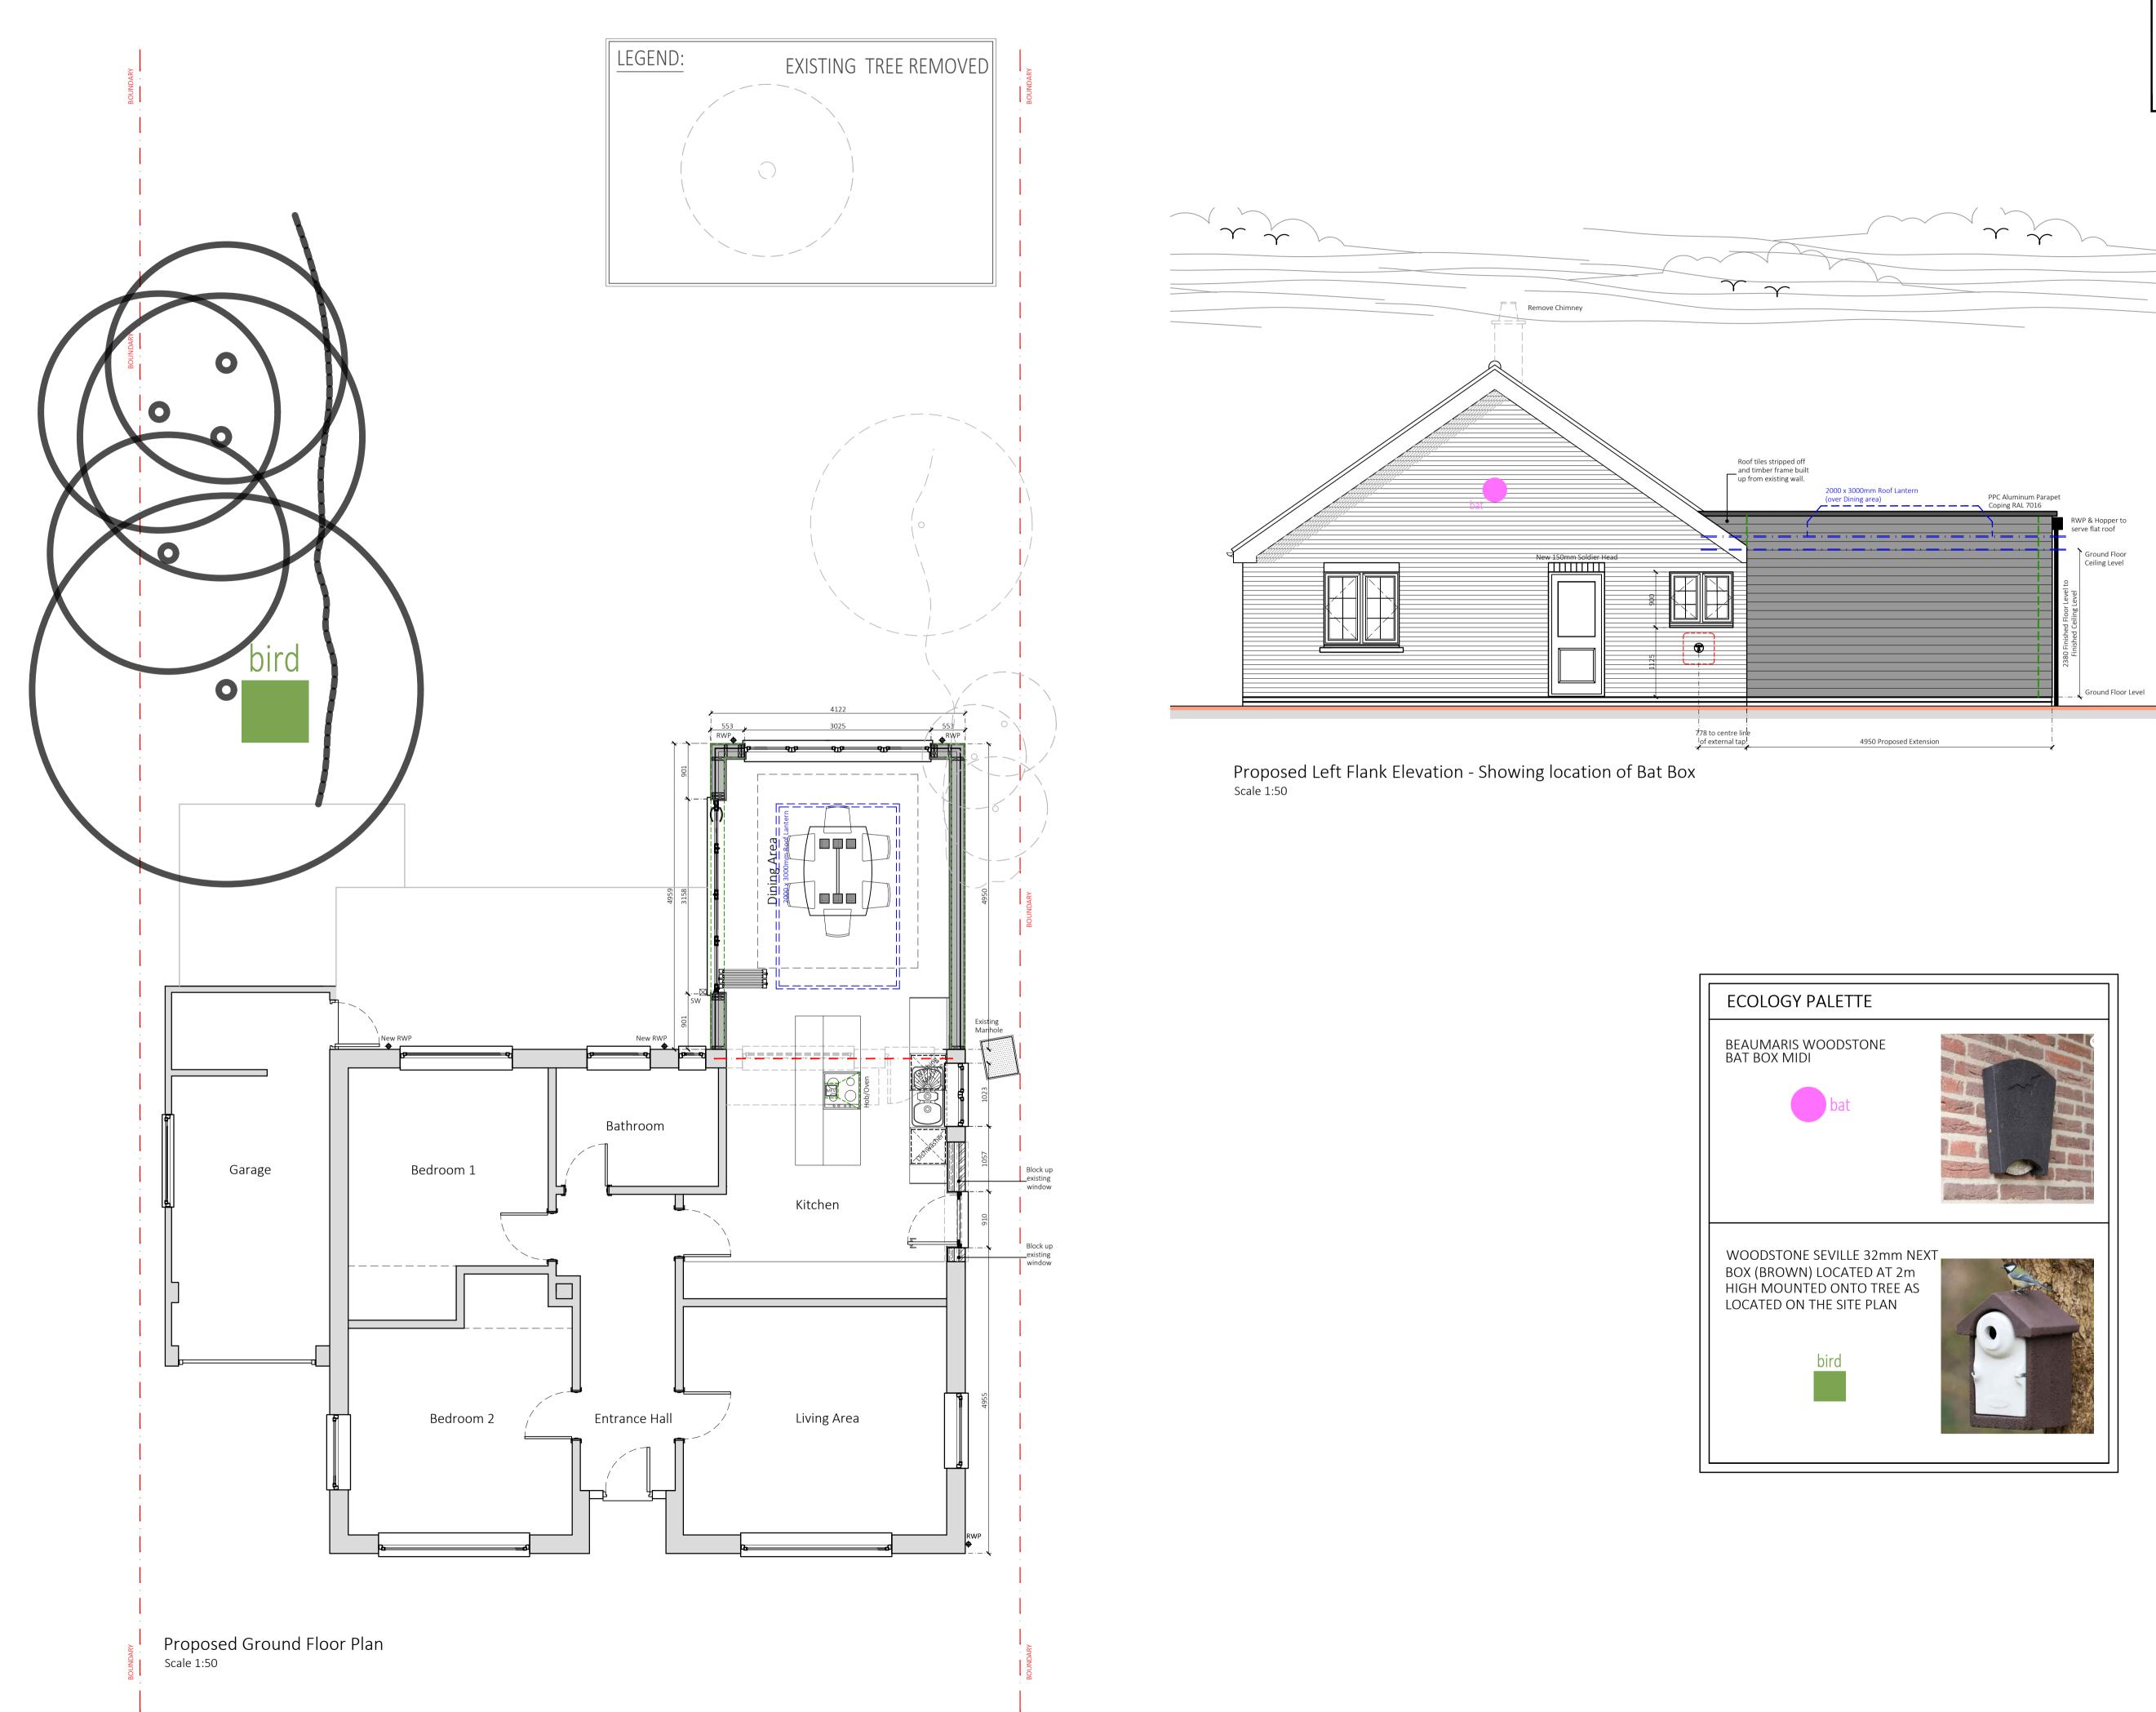

## IMPORTANT NOTE: PLEASE READ IN CONJUNCTION WITH THE PRELIMINARY ROOST ASSESSMENT PRODUCED BY HYBRID ECOLOGY

| PL1                                                                                    | 12   | 2.02.2022 |        | PLANNING APPLICATION ISSUE |             |           |  |      |            |  |  |
|----------------------------------------------------------------------------------------|------|-----------|--------|----------------------------|-------------|-----------|--|------|------------|--|--|
| Rev                                                                                    | Date |           | Ву     | Desc                       | escription  |           |  |      | Chk'd      |  |  |
| PLANNING CONDITION DRAWING                                                             |      |           |        |                            |             |           |  |      |            |  |  |
| PROPOSED SINGLE STOREY REAR EXTENSION<br>AT 45 BROOM ROAD, GREAT CORNARD ,<br>CO10 OJT |      |           |        |                            |             |           |  |      |            |  |  |
| PROPOSED LOCATIONS FOR ECOLOGY<br>ENHANCEMENTS                                         |      |           |        |                            |             |           |  |      |            |  |  |
| SCALE<br>@A1:                                                                          |      | [         | DRAWN: |                            |             | APPROVED: |  | DAT  | DATE:      |  |  |
| 1:50                                                                                   | 1:50 |           |        |                            |             |           |  | 12   | 12.02.2024 |  |  |
| DRAWING NUMBER:                                                                        |      |           |        |                            |             |           |  |      |            |  |  |
| PROJECT DRG STA                                                                        |      | DRG STATU | US:    |                            | DRG NUMBER: |           |  | REV: |            |  |  |
| BR-002_PL APPLIC                                                                       |      |           |        |                            | BR-002_101  |           |  | PL1  |            |  |  |