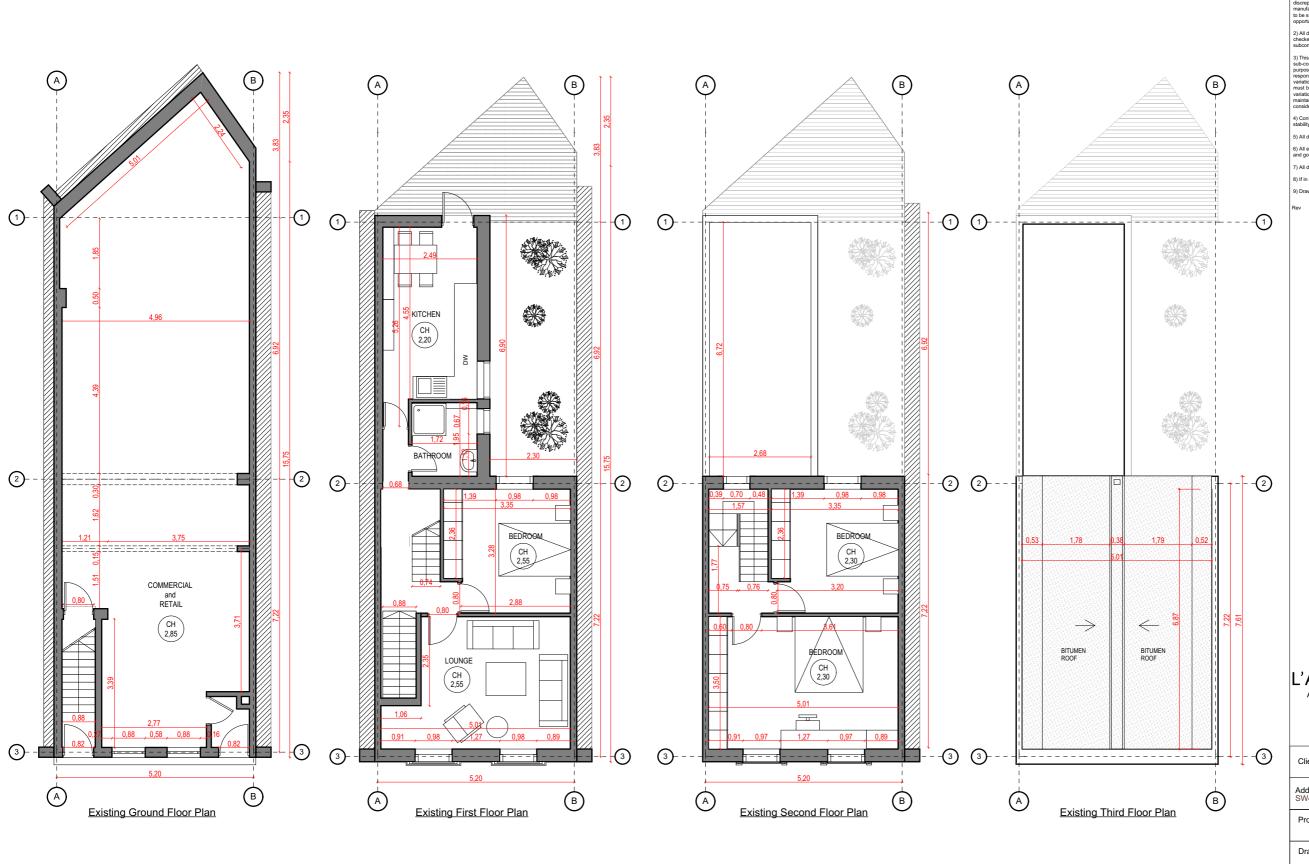

Scale 1:100 @A3

0 1000 2000 3000 4000 5000

L'AUTRE MONDE ARCHITECTURAL L'Autre Monde Limited www.lautremonde.co.uk E: info@lautremonde.co.uk

Client: Mr Uddin

Address: 5 Clapham High Street, London SW4 7UT

Project: Loft Conversion & Rear Extension

| Drawing: <b>PRIOR TO WORKS</b> Plans |                  |
|--------------------------------------|------------------|
| Drawing No :<br>E001                 | Rev:<br>A        |
| Drawn By:                            | Date: 28/11/2020 |
| Scale: 1:100                         |                  |
| PI: n/a                              |                  |
| Other : Printed at A3                |                  |

© L'Autre Monde Group Ltd All rights reserved

8) If in doubt, as, consult or advise, please do not assume.

L'Autre Monde Limited www.lautremonde.co.uk E: info@lautremonde.co.uk

Client: Mr Uddin

Address: 5 Clapham High Street, London SW4 7UT