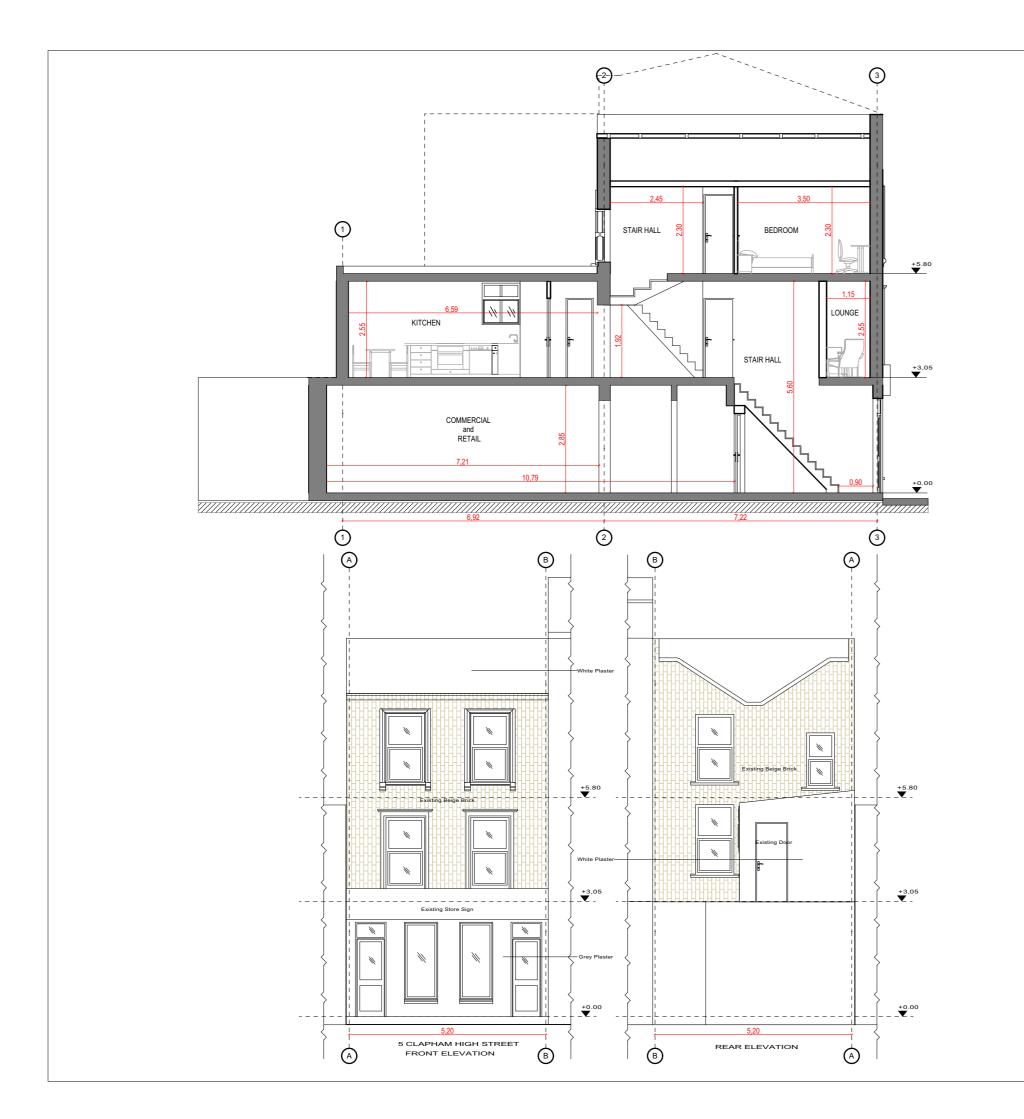

Project: Loft Conversion & Rear Extension

Drawing: PRIOR TO WORKS Section & Elevation

| Drawing No :<br>E002 | Rev:<br>A           |
|----------------------|---------------------|
| Drawn By:            | Date:<br>26/11/2020 |
| Scale: 1:100         |                     |

Scale 1:100 @A3

0 1000 2000 3000 4000 5000

PI: n/a

Other: Printed at A3

© L'Autre Monde Group Ltd All rights reserved