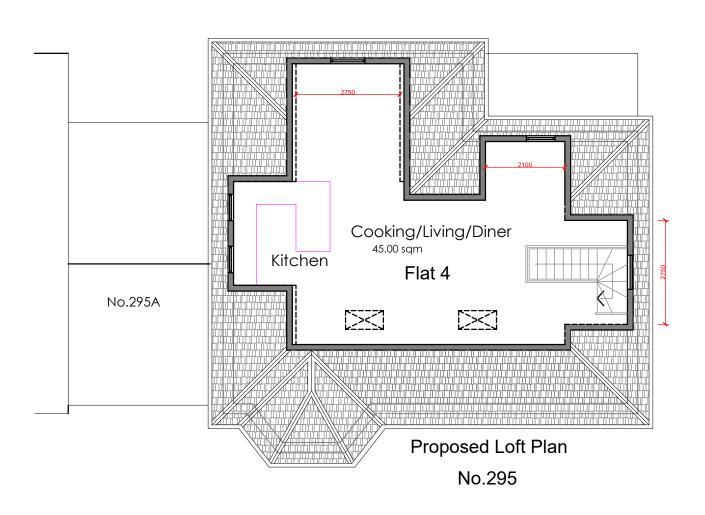

Scale 1:100 (A3)



| DWG. TITLE: | Roof & Loft Plans | DDO IFOT                                      | CLIENT                   | OITE               | GLOBPROJECT LIMITED                 |
|-------------|-------------------|-----------------------------------------------|--------------------------|--------------------|-------------------------------------|
| JOB No.     | GPR-015/24        | PROJECT:                                      | GLIEINI                  | SITE               | Chartered Architects, Town Planners |
| DWG. No.    | 015/02/RLP        | Application for Loft Conversion involving     |                          |                    | Yeoman House, 7th Floor             |
| REVISION:   |                   | construction of sides, front and rear dormers | Nella Properties Limited | 295 Bro