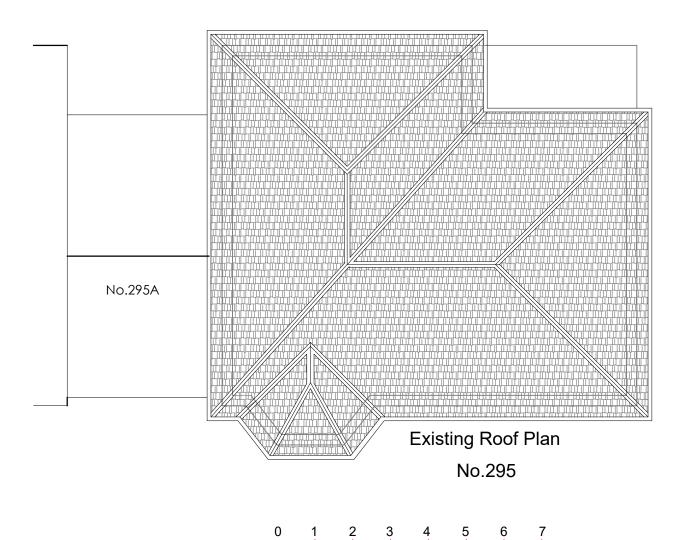

Scale 1:100 (A3)



| DWG. TITLE: | Roof & Loft Plans | DDO IFOT                                      | CLIENT                   | OITE               | GLOBPROJECT LIMITED                 |
|-------------|-------------------|-----------------------------------------------|--------------------------|--------------------|-------------------------------------|
| JOB No.     | GPR-015/24        | PROJECT:                                      | GLIEINI                  | SITE               | Chartered Architects, Town Planners |
| DWG. No.    | 015/02/RLP        | Application for Loft Conversion involving     |                          |                    | Yeoman House, 7th Floor             |
| REVISION:   |                   | construction of sides, front and rear dormers | Nella Properti