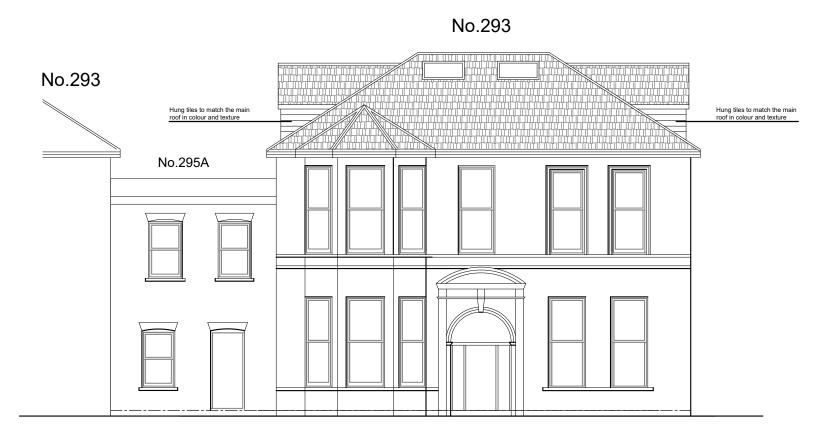

## Proposed Front Elevation

|             | E 0 D E 1 E           |                                               |                          |                    |                                           |
|-------------|-----------------------|-----------------------------------------------|--------------------------|--------------------|-------------------------------------------|
| DWG. TITLE: | Ex & Prop Front Elevs | PROJECT:                                      | CLIENT                   | SITE               | GLOBPROJECT LIMITED                       |
| JOB No.     | GPR-015/24            | THOSECT.                                      | OZIZI(1                  | OHE                | Chartered Architects, Town Planners       |
| DWG. No.    | 015/03/FEL            | Application for Loft Conversion involving     |                          |                    | Yeoman House, 7th Floor                   |
| REVISION:   |                       | construction of sides, front and rear dormers | Nella Properties Limited | 295 Brownhill Road | 63 Croydon Road                           |
| SCALE:      | 1 : 100 (A3)          | including x2 front roof lights                | -                        | Catford            | London<br>SE20 7TS                        |
| DRAWN:      | вм                    |                                               |                          | London             |                                           |
| DATE:       | 27.01.2024            | FULL PLANNING APPLICATION                     |                          | SE6 1AE            | M 07961761712<br>E design@globproject.com |
| CHECKED:    | ВМ                    | I OLL I LANNING ALL LIGATION                  |                          |                    | = :::::::::::::::::::::::::::::::::::::   |