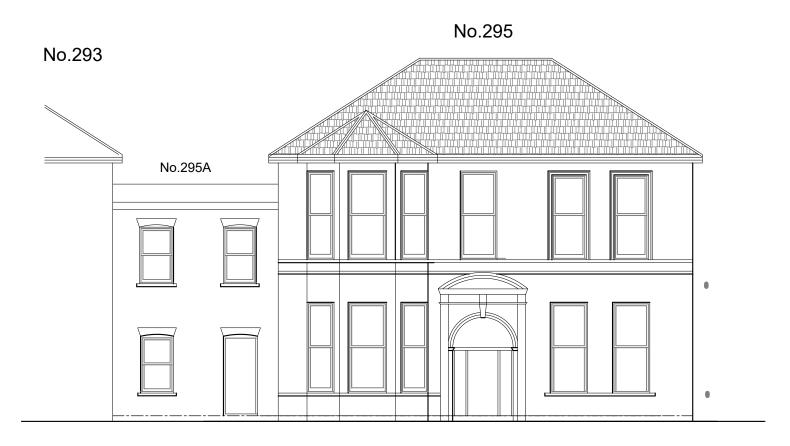

**Existing Front Elevation** 





## Proposed Front Elevation

|             | E 0 D E 1 E           |                                               |                          |                    |                                           |
|-------------|-----------------------|-----------------------------------------------|--------------------------|--------------------|-------------------------------------------|
| DWG. TITLE: | Ex & Prop Front Elevs | PROJECT:                                      | CLIENT                   | SITE               | GLOBPROJECT LIMITED                       |
| JOB No.     | GPR-015/24            | THOSECT.                                      | OZIZI(1                  | OHE                | Chartered Architects, Town Planners       |
| DWG. No.