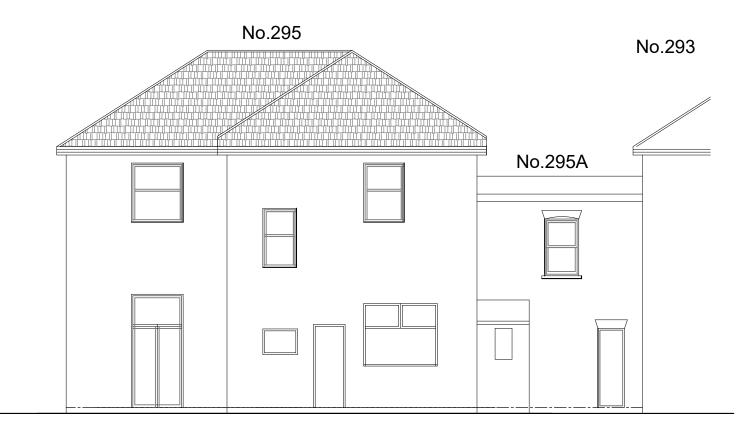

Existing Rear Elevation

| JOB No. GPR-015/24 GPR-015/24 Chartered Architects, Town Plann   DWG. No. 015/04/REL Application for Loft Conversion involving Yeoman House, 7th Floor |                         |            |                                            |                              |                    |                                                            |  |  |  |  |
|--------------------------------------------------------------------------------------------------------------------------------------------------------|-------------------------|------------|--------------------------------------------|------------------------------|--------------------|------------------------------------------------------------|--|--|--|--|
| JOB No. GPR-015/24 PROJECT: CLIENT SITE CLOOP HOOLOF LIMITEL   JOWG. No. 015/04/REL Application for Loft Conversion involving Yeoman House, 7th Floor  | Proposed Rear Elevation |            |                                            |                              |                    |                                                            |  |  |  |  |
| JOB No. GPR-015/24 PROJECT: CLIENT SITE CLOOP HOOLOF LIMITEL   JOWG. No. 015/04/REL Application for Loft Conversion involving Yeoman House, 7th Floor  |                         |            |                                            |                              |                    |                                                            |  |  |  |  |
| JOB No. GPR-015/24 PROJECT: CLIENT SITE CLOOP HOOLOF LIMITEL   JOWG. No. 015/04/REL Application for Loft Conversion involving Yeoman House, 7th Floor  |                         |            |                                            |                              | 1                  |                                                            |  |  |  |  |
|                                                                                                                                                        |                         |            | PROJECT:                                   | CLIENT                       | SITE               | GLOBPROJECT LIMITED<br>Chartered Architects, Town Planners |  |  |  |  |
| London                                                                                                                                                 |                         | 015/04/REL | construction of sides, front and rear dorm | ers Nella Properties Limited | 295 Brownhill Road | 63 Croydon Road                                            |  |  |  |  |