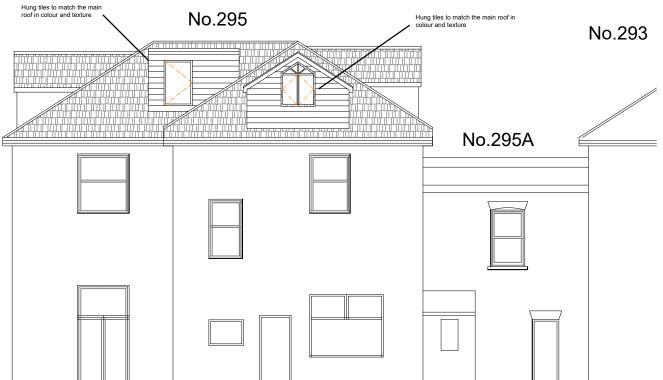

Existing Rear Elevation

| JOB No. GPR-015/24 GPR-015/24 Chartered Architects, Town Plann   DWG. No. 015/04/REL Application for Loft Conversion involving Yeoman House, 7th Floor |                         |            |                                            |                              |                    |                                                            |  |  |  |  |
|--------------------------------------------------------------------------------------------------------------------------------------------------------|-------------------------|------------|--------------------------------------------|------------------------------|--------------------|------------------------------------------------------------|--|--|--|--|
| JOB No. GPR-015/24 PROJECT: CLIENT SITE CLOOP HOOLOF LIMITEL   JOWG. No. 015/04/REL Application for Loft Conversion involving Yeoman House, 7th Floor  | Proposed Rear Elevation |            |                                            |                              |                    |                                                            |  |  |  |  |
| JOB No. GPR-015/24 PROJECT: CLIENT SITE CLOOP HOOLOF LIMITEL   JOWG. No. 015/04/REL Application for Loft Conversion involving Yeoman House, 7th Floor  |                         |            |                                            |                              |                    |                                                            |  |  |  |  |
| JOB No. GPR-015/24 PROJECT: CLIENT SITE CLOOP HOOLOF LIMITEL   JOWG. No. 015/04/REL Application for Loft Conversion involving Yeoman House, 7th Floor  |                         |            |                                            |                              | 1                  |                                                            |  |  |  |  |
|                                                                                                                                                        |                         |            | PROJECT:                                   | CLIENT                       | SITE               | GLOBPROJECT LIMITED<br>Chartered Architects, Town Planners |  |  |  |  |
| London                                                                                                                                                 |                         | 015/04/REL | construction of sides, front and rear dorm | ers Nella Properties Limited | 295 Brownhill Road | 63 Croydon Road                                            |  |  |  |  |

| REVISION: |              | construction of sides, front and rear dormers | Nella Properties Limited | 295 Brownhill Road | 63 Croydon Road          |
|-----------|--------------|-----------------------------------------------|--------------------------|--------------------|--------------------------|
| SCALE:    | 1 : 100 (A3) | including x2 front roof lights                |                          | Catford            | London<br>SE20 7TS       |
| DRAWN:    | ВМ           |                                               |                          | London             | M 07961761712            |
| DATE:     | 27.01.2024   | FULL PLANNING APPLICATION                     |                          | SE6 1AE            | E design@globproject.com |
| CHECKED:  | ВМ           | T DEET EANINING AFT EIGATION                  |                          |                    |                          |