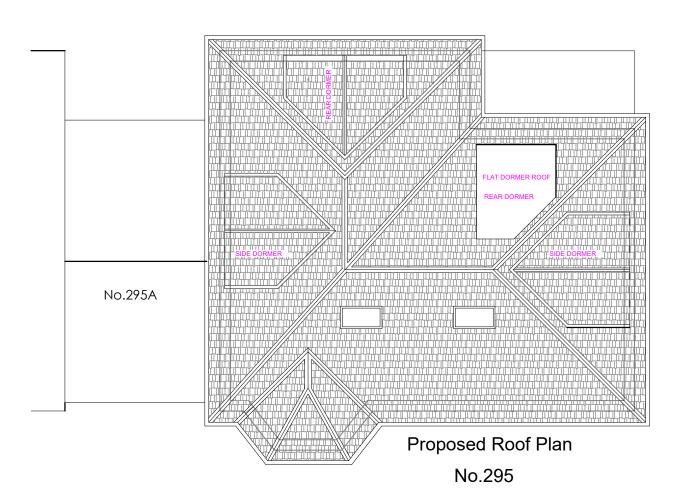

Scale 1:100 (A3)

| JOB No.            | Ex. Prop. Roof Plans  GPR-015/24 | PROJECT:                                                                                | CLIENT                   | SITE               | GLOBPROJECT LIMITED Chartered Architects, Town Planners |
|--------------------|----------------------------------|-----------------------------------------------------------------------------------------|--------------------------|--------------------|---------------------------------------------------------|
| DWG. No. REVISION: | 015/07/EPR                       | Application for Loft Conversion involving construction of sides, front and rear dormers | Nella Properties Limited | 295 Brownhill Road | Yeoman House, 7th Floor<br>63 Croydon Road              |
| SCALE:<br>DRAWN:   | 1 : 100 (A3)<br>BM               | including x2 front roof lights                                                          | '                        | Catford<br>London  | London<br>SE20 7TS                                      |
| DATE:<br>CHECKED:  | 12.02.2024<br>BM                 | FULL PLANNING APPLICATION                                                               |                          | SE6 1AE            | M 07961761712<br>E design@globproject.com               |