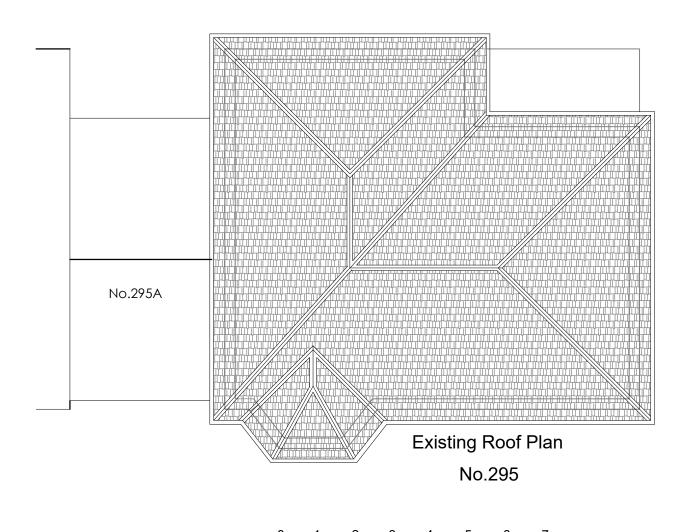

Scale 1:100 (A3)

| JOB No.            | Ex. Prop. Roof Plans  GPR-015/24 | PROJECT:                                                                                | CLIENT                   | SITE               | GLOBPROJECT LIMITED Chartered Architects, Town Planners |
|--------------------|----------------------------------|-----------------------------------------------------------------------------------------|--------------------------|--------------------|---------------------------------------------------------|
| DWG. No. REVISION: | 015/07/EPR                       | Application for Loft Conversion involving construction of sides, front and rear dormers | Nella Properties Limited | 295 Brownhill Road | Yeoman House, 7th Floor<br>63 Croydon Road              |
| SCALE:<br>DRAWN:   | 1 : 100 (A3)<br>BM               | including x2 front roof lights                                                          | '                        | Catford<br>London  | London<br>SE20 7TS                                      |
| DATE:<br>CHECKED:  | 12.02.2024<br>BM                 | FULL PLANNING APPLICATION                                                               |                          | SE6 1AE            | M 07961761712<br>E design@globproject.com               |