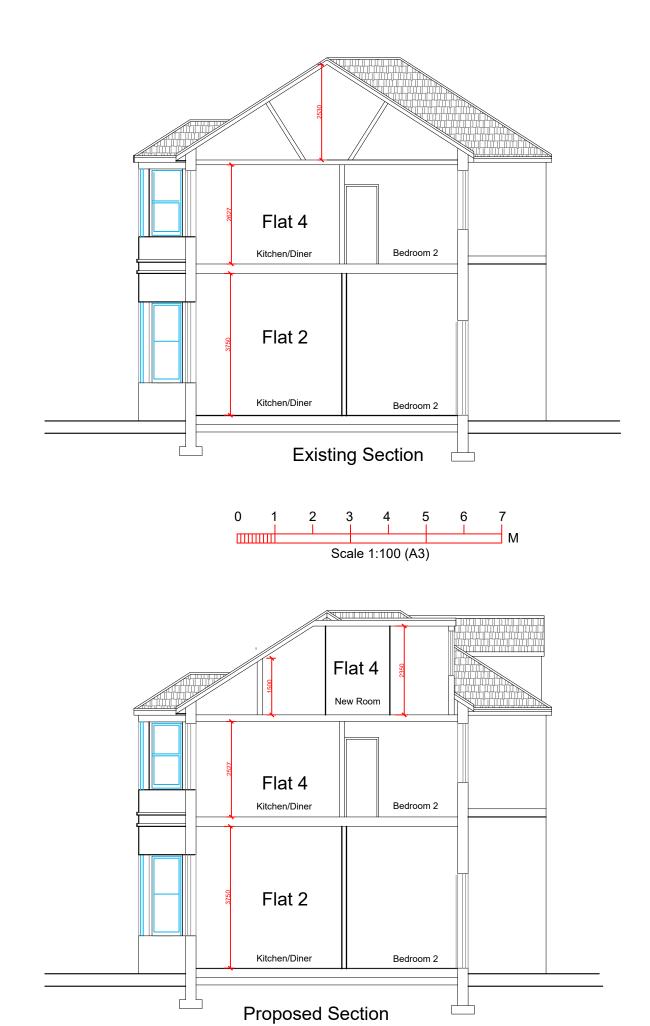

| Proposed Section |                      |                                                                                                                        |                          |                                                    |                                                                                                                                                                             |
|------------------|----------------------|------------------------------------------------------------------------------------------------------------------------|--------------------------|----------------------------------------------------|-----------------------------------------------------------------------------------------------------------------------------------------------------------------------------|
|                  |                      |                                                                                                                        |                          |                                                    |                                                                                                                                                                             |
| DWG. TITLE:      | Ex. & Prop. Sections | PROJECT:                                                                                                               | CLIENT                   | SITE                                               | GLOBPROJECT LIMITED<br>Chartered Architects, Town Planners<br>Yeoman House, 7th Floor<br>63 Croydon Road<br>London<br>SE20 7TS<br>M 07961761712<br>E design@globproject.com |
| JOB No.          | GPR-015/24           |                                                                                                                        |                          |                                                    |                                                                                                                                                                             |
| DWG. No.         | 015/06/SS            | Application for Loft Conversion involving construction of sides, front and rear dormers including x2 front roof lights | Nella Properties Limited | 295 Brownhill Road<br>Catford<br>London<br>SE6 1AE |                                                                                                                                                                             |
| REVISION:        |                      |                                                                                                                        |                          |                                                    |                                                                                                                                                                             |
| SCALE:           | 1 : 100 (A3)         |                                                                                                                        |                          |                                                    |                                                                                                                                                                             |
| DRAWN:           | BM                   |                                                                                                                        |                          |                                                    |                                                                                                                                                                             |
| DATE:            | 27.01.2024           | FULL PLANNING APPLICATION                                                                                              |                          |                                                    |                                                                                                                                                                             |
| CHECKED:         | ВМ                   |                                                                                                                        |                          |                                                    |                                                                                                                                                                             |