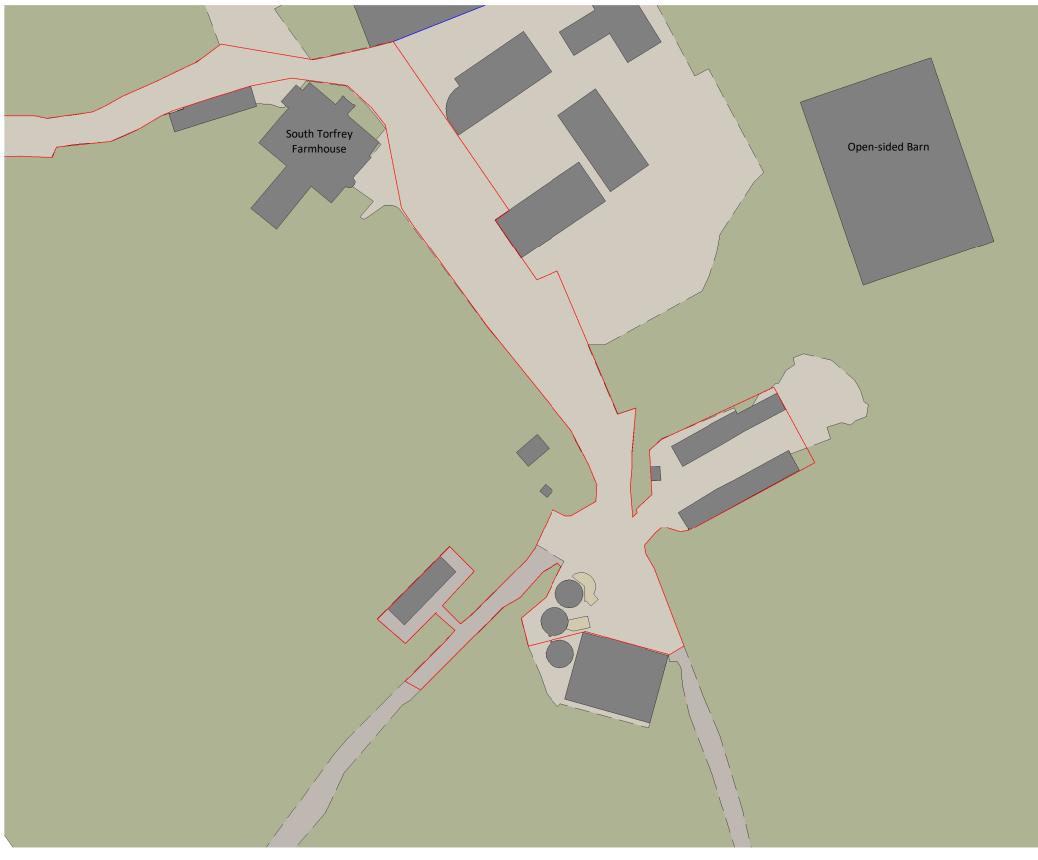

## **Block Plan as Proposed**

1:500

No.

А

Description 23.01.2024 Sheet Amds

8 Tregrehan Mills, St Austell, Cornwall. PL25 3TL www.rowettarchitecture.co.uk help@rowettarchitecture.co.uk 01208 873 323

|                                           |                |          |                    | 0m 10<br>Scale Bar 1:500           | 20 30     |  |
|-------------------------------------------|----------------|----------|--------------------|------------------------------------|-----------|--|
| Project Details<br>Retrospective Works to | Project Number |          |                    | Drawing Status<br>For Information  | -         |  |
| South Torfrow Form Colont                 |                |          | CHARTERED PRACTICE | Planning Drawing                   | Submitted |  |
| South Torfrey Farm, Golant,<br>Cornwall   |                |          | CHARTERED PRACTICE | Building Regulations               | -         |  |
| Client                                    | Date           | Drawn by | Checked by         | Tender Document                    | -         |  |
| Glient                                    | Date           | Diawinog | oncokca by         | As Built                           | -         |  |
| Mr and Mrs Andrews                        | 15.12.2023     | AWB      | SMH                | Preliminary   Submitted   Approved |           |  |
| Drawing Title                             |                |          | Scale              | Drawing No                         | Revision  |  |
| Block Plan as Proposed                    |                |          | 1:500              | P01                                | А         |  |