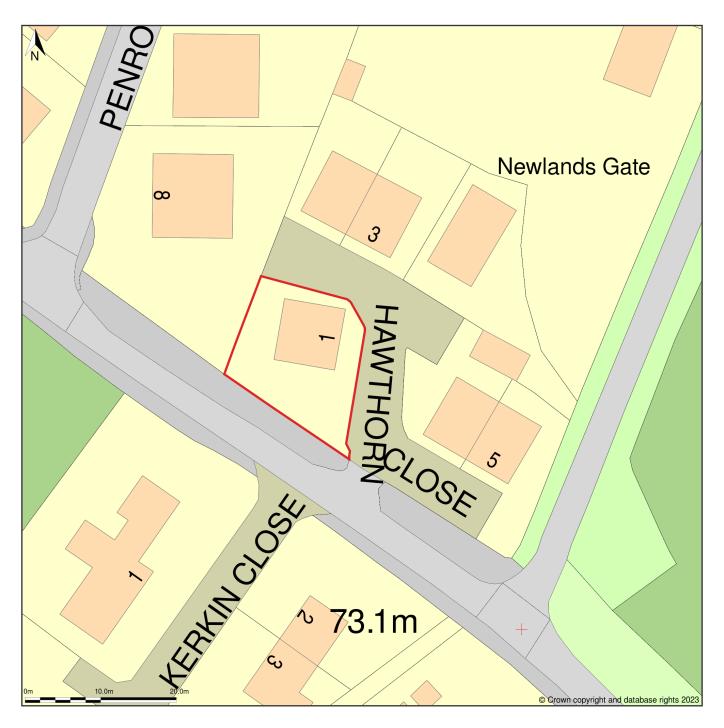

## 1, Hawthorn Close, Goonhavern, Cornwall, TR4 9GG

Site Plan (also called a Block Plan) shows area bounded by: 179130.94, 53268.93 179220.94, 53358.93 (at a scale of 1:500), OSGridRef: SW79175331. The representation of a road, track or path is no evidence of a right of way. The representation of features as lines is no evidence of a property boundary.

Produced on 6th Nov 2023 from the Ordnance Survey National Geographic Database and incorporating surveyed revision available at this date. Reproduction in whole or part is prohibited without the prior permission of Ordnance Survey. © Crown copyright 2023. Supplied by www.buyaplan.co.uk a licensed Ordnance Survey partner (100053143). Unique plan reference: #00858917-67B3DB.