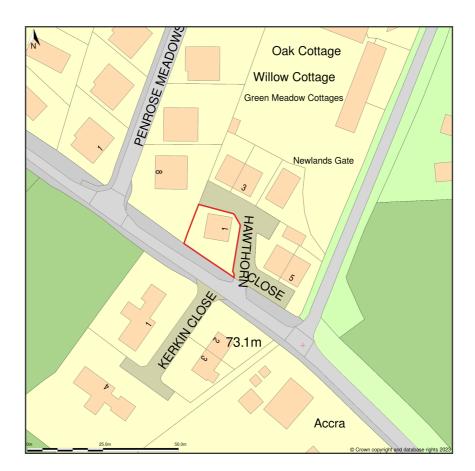

## 1, Hawthorn Close, Goonhavern, Cornwall, TR4 9GG

Location Plan shows area bounded by: 179105.23, 53243.21 179246.65, 53384.64 (at a scale of 1:1250), OSGridRef: SW79175331. The representation of a road, track or path is no evidence of a right of way. The representation of features as lines is no evidence of a property boundary.

Produced on 6th Nov 2023 from the Ordnance Survey National Geographic Database and incorporating surveyed revision available at this date. Reproduction in whole or part is prohibited without the prior permission of Ordnance Survey. © Crown copyright 2023. Supplied by www.buyaplan.co.uk a licensed Ordnance Survey partner (100053143). Unique plan reference: #00858918-DE58E7.