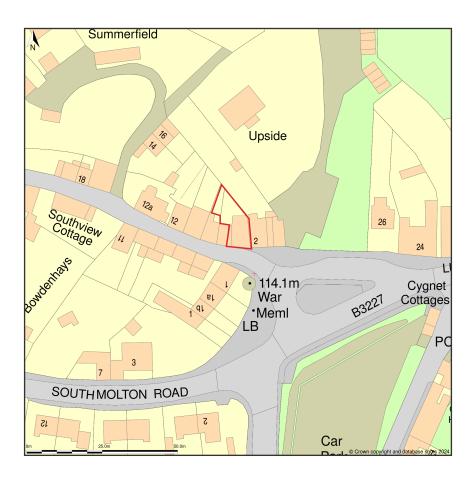

## 4, High Street, Bampton, Devon, EX16 9NQ

Location Plan shows area bounded by: 295493.87, 122223.96 295635.29, 122365.38 (at a scale of 1:1250), OSGridRef: SS95562229. The representation of a road, track or path is no evidence of a right of way. The representation of features as lines is no evidence of a property boundary.

Produced on 12th Feb 2024 from the Ordnance Survey National Geographic Database and incorporating surveyed revision available at this date. Reproduction in whole or part is prohibited without the prior permission of Ordnance Survey. © Crown copyright 2024. Supplied by www.buyaplan.co.uk a licensed Ordnance Survey partner (100053143). Unique plan reference: #00878311-737C42.