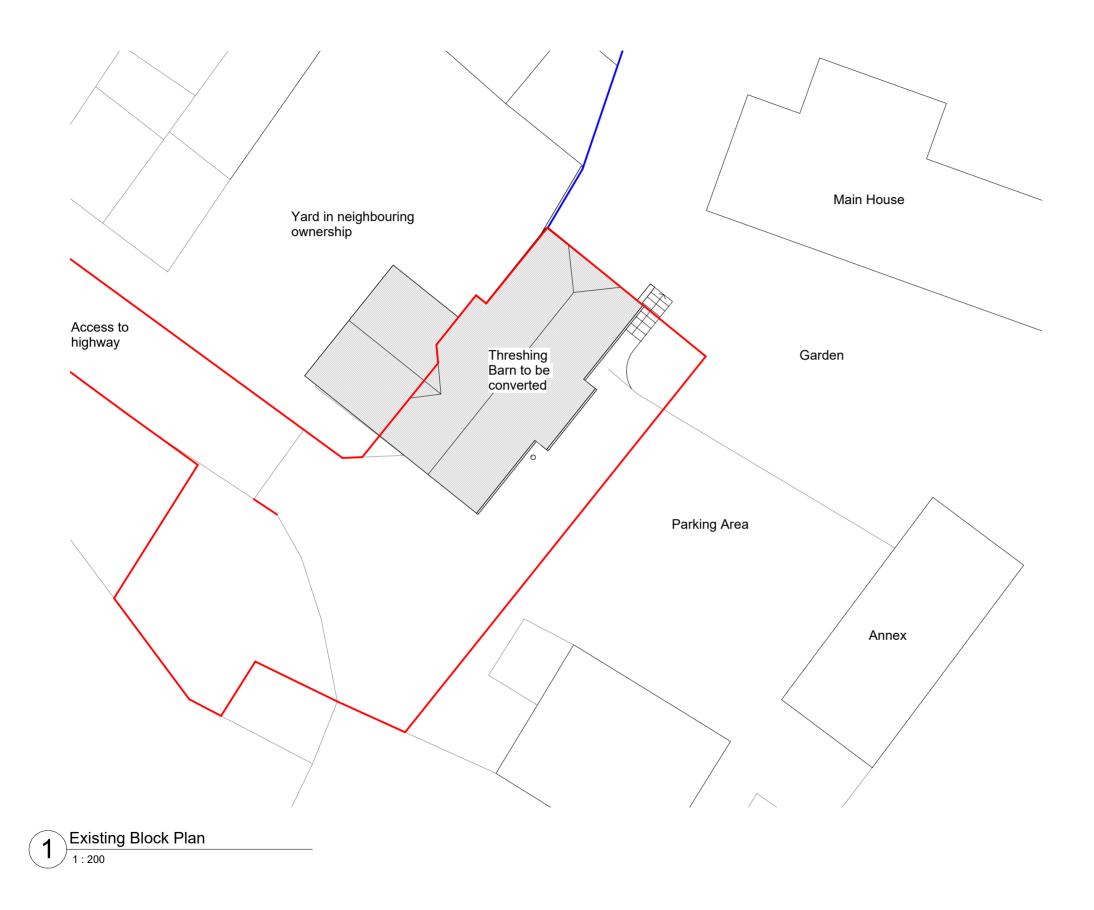

| SCALE 1:200                                                                                               |             | m    |
|-----------------------------------------------------------------------------------------------------------|-------------|------|
| For Planning<br>Sheet Issue Date:                                                                         | 22/09/23    |      |
| XLP                                                                                                       |             | LTD  |
| XL Planning Ltd, 1A Fore Street, Cullompton, Devon EX15 1JW<br>T: 01884 38662<br>E: info@xlplanning.co.uk |             |      |
| <sup>Client</sup><br>A Thomas                                                                             |             |      |
| <sup>Site Address</sup><br>Lower Dorwee<br>Silverton, Exet                                                | no i ann    |      |
| Drawing Title<br>Existing Block                                                                           | Plan        |      |
| Scale 1:200<br>Size A3L<br>Drawn DC                                                                       |             |      |
| Job No.<br>2301                                                                                           | Drawing No. | Rev. |