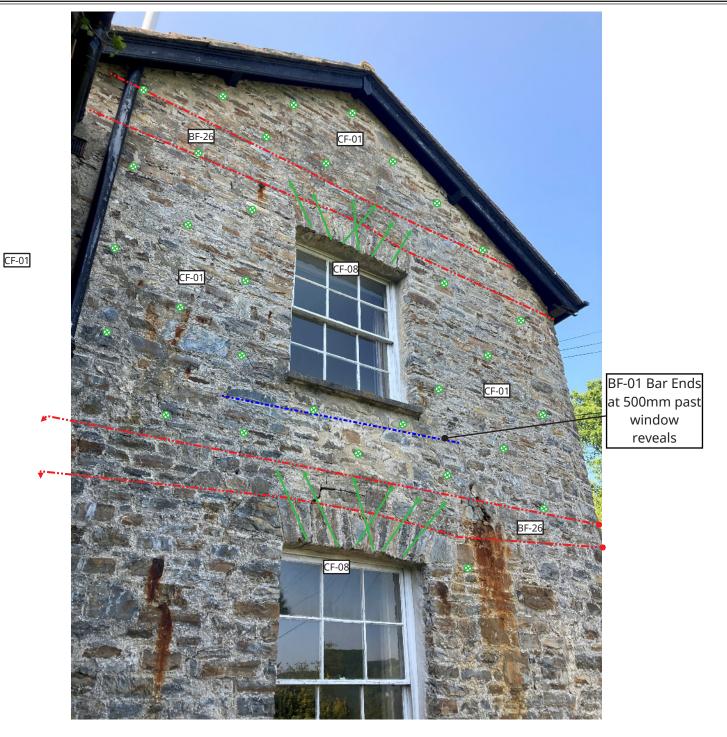

The location, number and length of the fixings, remedial reinforcement and/or Heli Pile® points shown on this drawing are intended only to give an indication of the methods to be used and the amount of material and work that is required to carry out the repairs indicated. The precise number, location and length of fixings may vary depending upon the exact conditions encountered during installation.

PROJECT Wonham Barton Wonham, Bampton, Tiverton Devon EX16 9JZ

TITLE

CHKD

South End South Elevation (Gable)