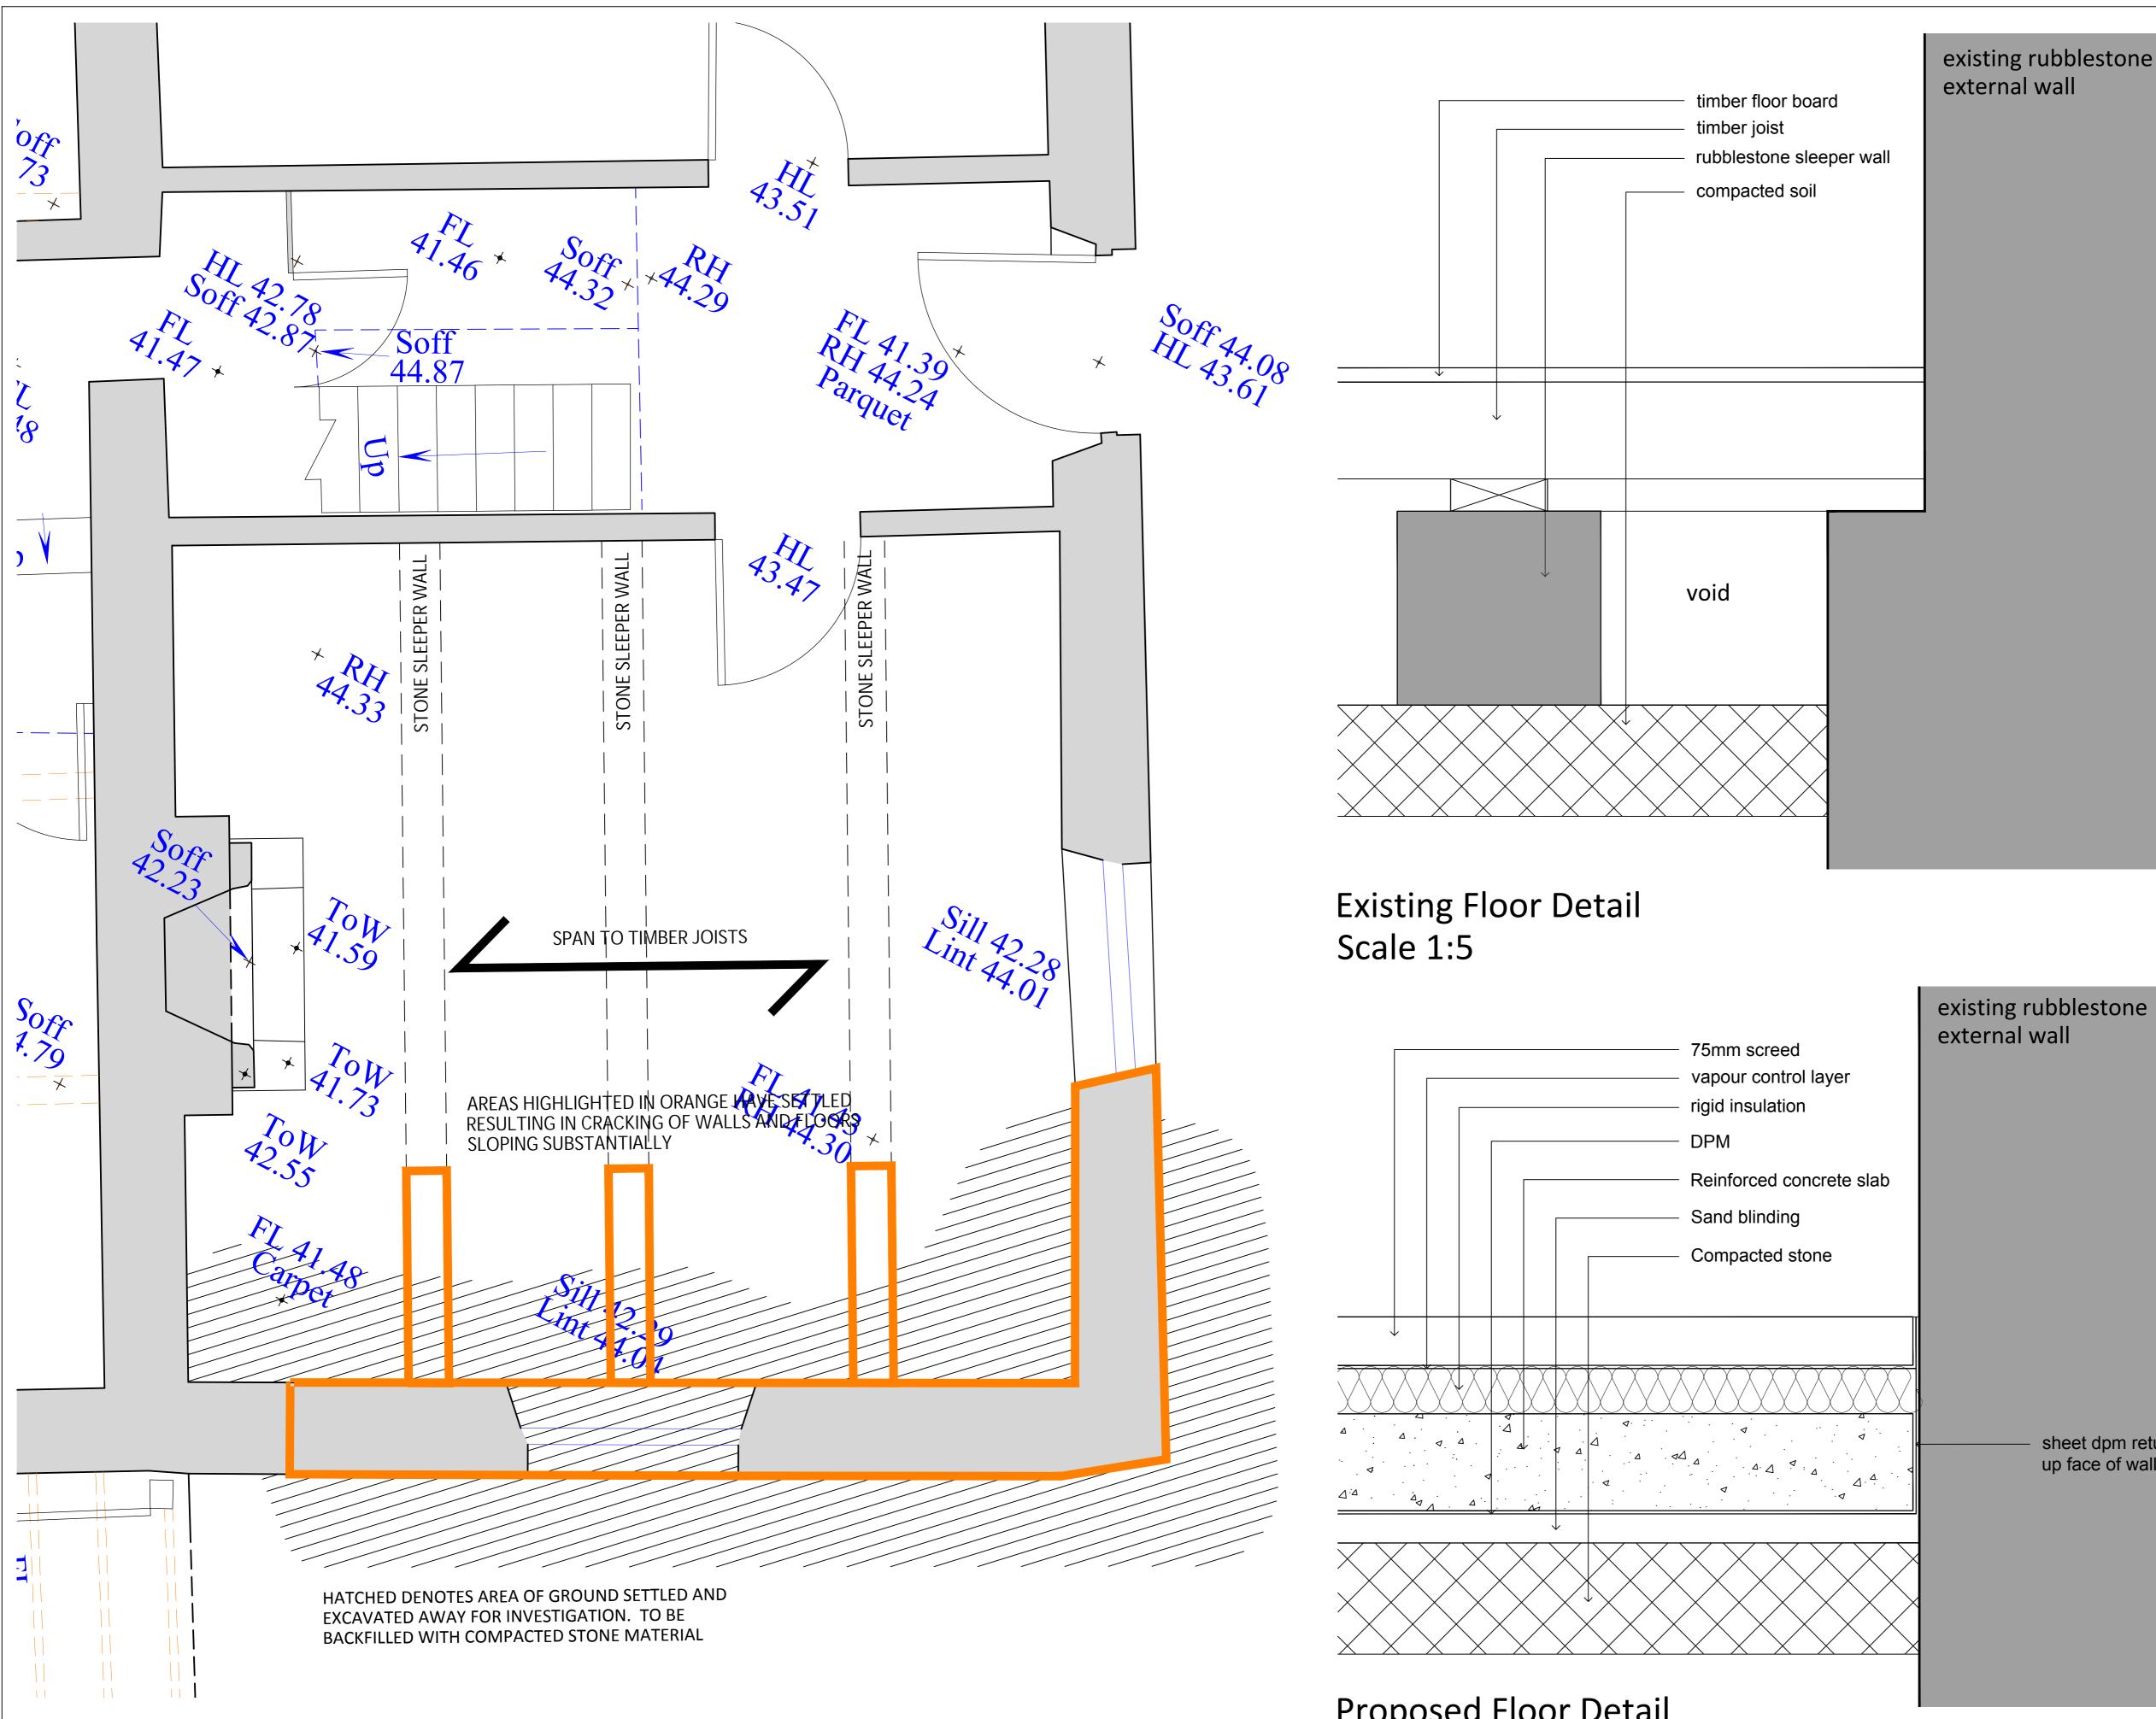

## **Existing Detailed Floor Plan**

**Proposed Floor Detail** Scale 1:5

0.25mm 0.5mm 0

## existing rubblestone

sheet dpm returned up face of wall

| А                                | Scale bar added |          | JB        | Feb 2024 |
|----------------------------------|-----------------|----------|-----------|----------|
| REV                              | NOTES           |          | AU/CH     | DATE     |
| Wonham Barton Farmhouse, Bampton |                 |          | А         |          |
| Floor Detail Drawing             |                 |          | GB / JB   |          |
| 230907 D01 01 1:5                |                 | 1:5 @ A1 | Sept 2023 |          |
|                                  |                 | ŧ        |           |          |