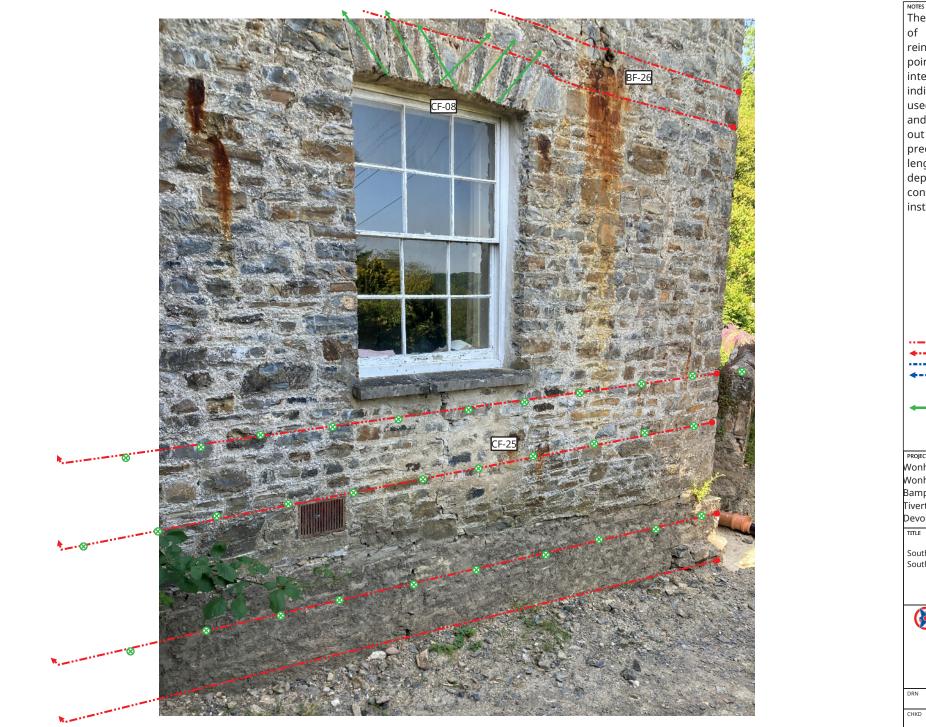

The location, number and length of the fixings, remedial reinforcement and/or Heli Pile® points shown on this drawing are intended only to give an indication of the methods to be used and the amount of material and work that is required to carry out the repairs indicated. The precise number, location and length of fixings may vary depending upon the exact conditions encountered during installation. Double Bar Flex **\*·**----**•** Pinned/bent one end Single Bar Flex Pinned/bent one end **4**----😣 Cem Flex PROJECT Wonham Barton Wonham, Bampton, Tiverton Devon EX16 9JZ TITLE South End South Elevation Target Structural Puffin, Manor Park, Kingsbridge, Devon, TQ7 1BB 01392 409 541 southwest@targetstructural.co.uk