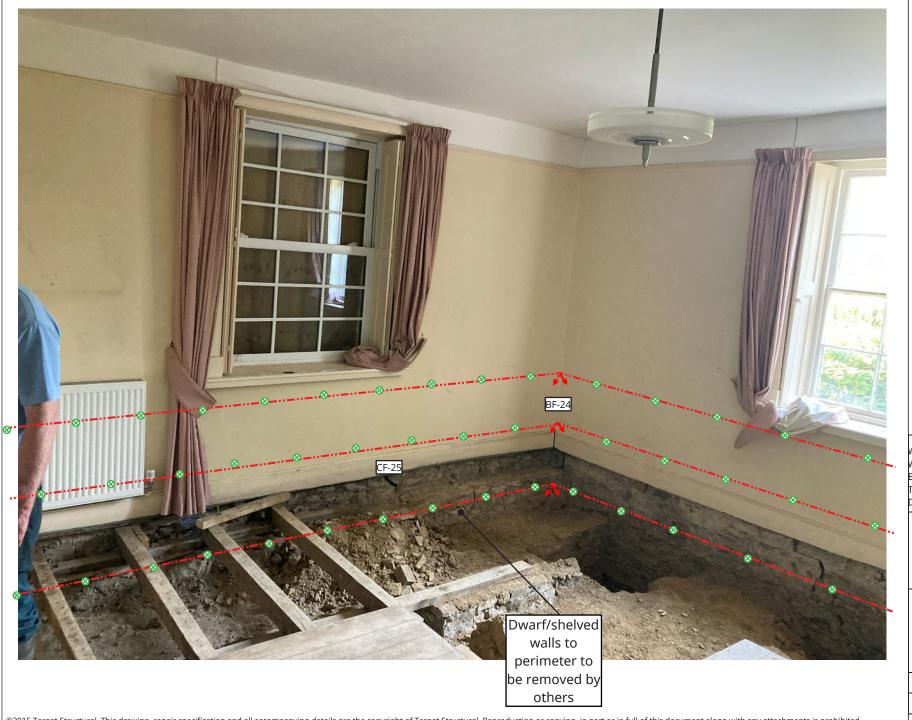

NO

The location, number and length of the fixings, remedial reinforcement and/or Heli Pile® points shown on this drawing are intended only to give an indication of the methods to be used and the amount of material and work that is required to carry out the repairs indicated. The precise number, location and length of fixings may vary depending upon the exact conditions encountered during installation.

Wonham Barton Wonham, Bampton, Tiverton Devon EX16 9|Z

TITLE

Internal (East)