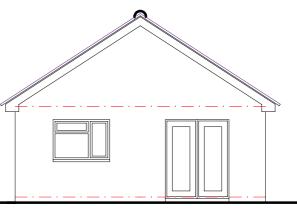

North View of Front as Proposed



South View of Rear as Proposed

## MATERIALS:

Walls - face brick to match adjoining properties Roof - Double roman tiles to match adjoining properties Windows/Doors - White UPVC RJoinery - White UPVC Rainwater goods - White UPVC



West View of Side as Proposed



East View of Side as Proposed



**ELEVATIONS AS PROPOSED** 



Cross Section as Proposed

Proposed New single storey dwelling at Falcon Crescent, Weston Super Mare, BS22 8RX

## Peter J Bath

## Project Design and Construction Management Ltd

5 Halswell Road Clevedon Somerset BS21 6LD

| Date:   | NOV 2023     |
|---------|--------------|
| Scale:  | 1:100 at A3  |
| Drg No: | PDCM:676-03c |

07710-063216 01275-870781 pete@peterbath.co.uk www.peterbath.co.uk