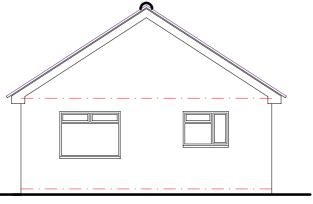

North View of Front as Proposed



South View of Rear as Proposed

## MATERIALS:

Walls - face brick to match adjoining properties Roof - Double roman tiles to match adjoining properties Windows/Doors - White UPVC RJoinery - White UPVC Rainwater goods - White UPVC



West View of Side as Proposed



East View of Side as Proposed



**ELEVATIONS AS PROPOSED** 



Cross Section as Proposed

Proposed New single storey dwelling at Falcon Crescent, Weston Super Mare, BS22 8RX

## Peter J Bath

## Project Design and Construction Management Ltd

5 Halswell Road Clevedon Somerset BS21 6LD

| Date:   | NOV 2023     |
|---------|--------------|
| Scale:  | 1:100 at A3  |
| Drg No: | PDCM:676-03c |

07710-063216 01275-870781 pete@peterbath.co.uk www.peterbath.co.uk