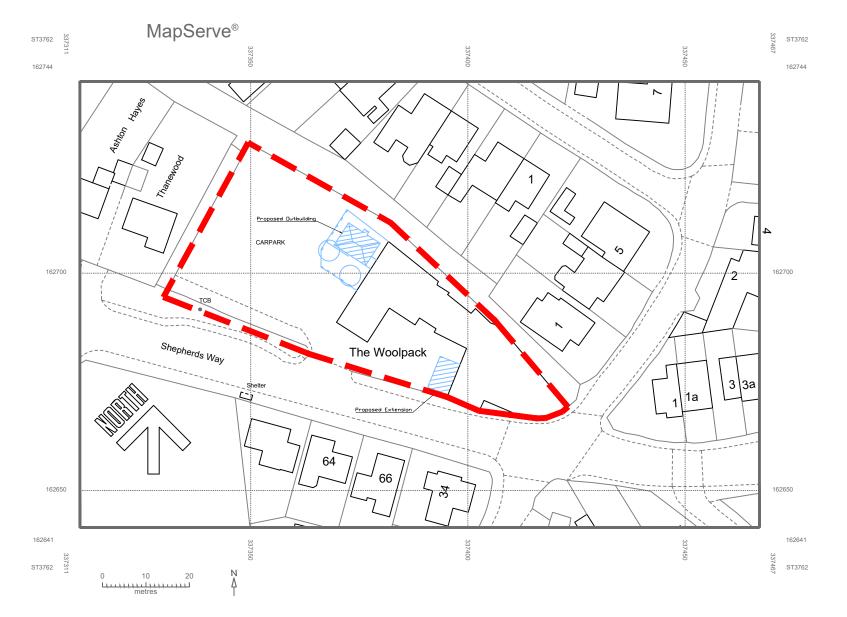

**LOCATION PLAN** 

## **LOCATION PLAN**

## WOOLPACK INN and SHOP

PROJECT ADDRESS

Woolpack Inn, Shepherds Way, St Georges, Weston-super-Mare, BS22 7XE

| DATE             | SCALE  |
|------------------|--------|
| 01 February 2024 | 1:1250 |