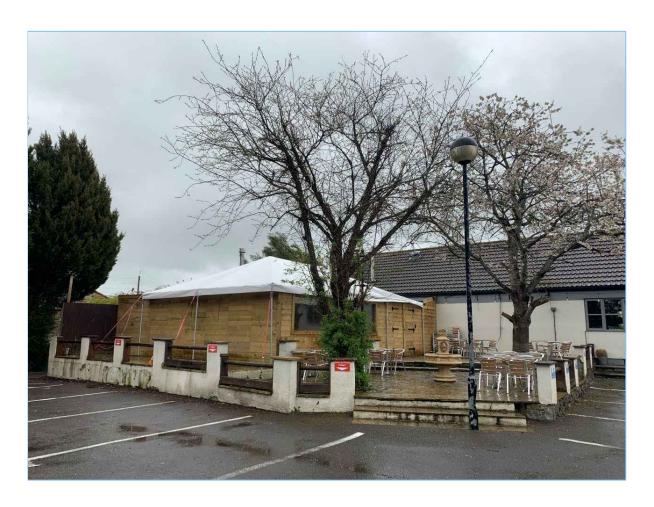

## PLANNING - RETROSPECTIVE

DRAWING

**VISUALS - RETROSPECTIVE** 

WOOLPACK INN and SHOP

PROJECT ADDRESS

Woolpack Inn, Sheperds Way, St Georges, Weston-super-Mare, BS22 7XE

| DATE         | SCALE |
|--------------|-------|
| 06 July 2023 | NTS   |