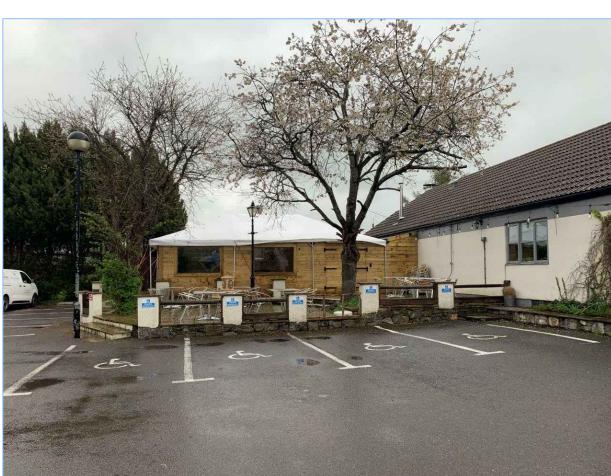

## PLANNING - RETROSPECTIVE

DRAWING

**VISUALS - RETROSPECTIVE** 

WOOLPACK INN and SHOP

PROJECT ADDRESS

Woolpack Inn, Sheperds Way, St Georges, Weston-super-Mare, BS22 7XE

| DATE         | SCALE |
|--------------|-------|
| 06 July 2023 | NTS   |