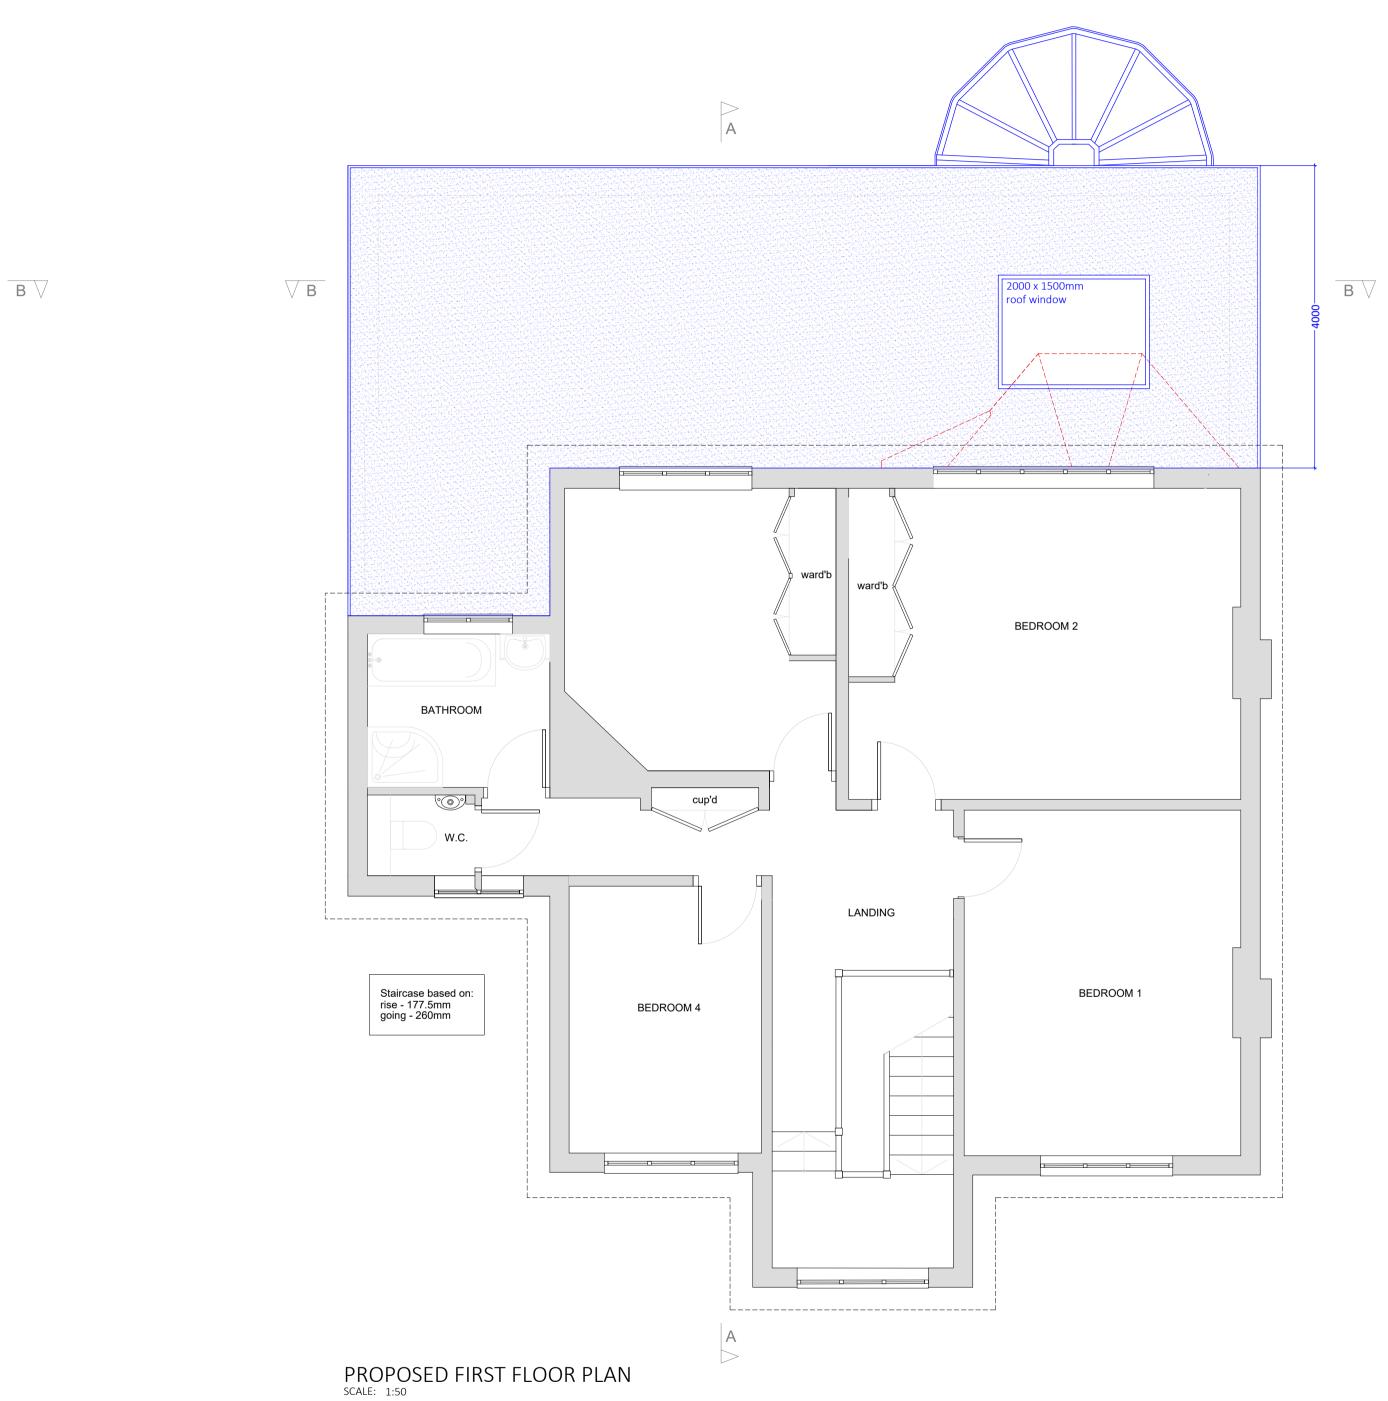

KEY:

 existing

 proposed

 walls to be removed

 existing beams above

 structural

5m

Notes - General:

 Drawings produced are for planning application approval only and may not cover all elements required to ensure project completion
 All dimensions to be checked on site by contractor
 Do Not Scale From Drawing

| R2                                                                                                      | Chimney removed | 30/10/2023     | AB              |  |
|---------------------------------------------------------------------------------------------------------|-----------------|----------------|-----------------|--|
| R1                                                                                                      | Updated design  | 23/10/2023     | AB              |  |
| Rev:                                                                                                    | Description:    | Date:          | By:             |  |
| Date:         Scale @           24/01/2024         1:50 @ A1                                            |                 |                |                 |  |
| Project:<br>Catherine Sharp<br>59 Guibal Road<br>London<br>SE12 9LY                                     |                 |                |                 |  |
| Title:<br>Planning Drawings -<br>Proposed: Ground and First Floor<br>Plans                              |                 |                |                 |  |
| Drawing No: 2280-22-PR.04                                                                               |                 | Revision<br>R3 | Revision:<br>R3 |  |
| <b>Gereate</b><br>we <b>design</b> webuild<br>12 Staplehurst Road<br>Hither Green<br>London<br>SE13 5NB |                 |                |                 |  |
| 020 8852 7343<br>design@createforyou.co.uk<br>www.createforyou.co.uk                                    |                 |                |                 |  |
| 2019 🔘 Create                                                                                           |                 |                |                 |  |