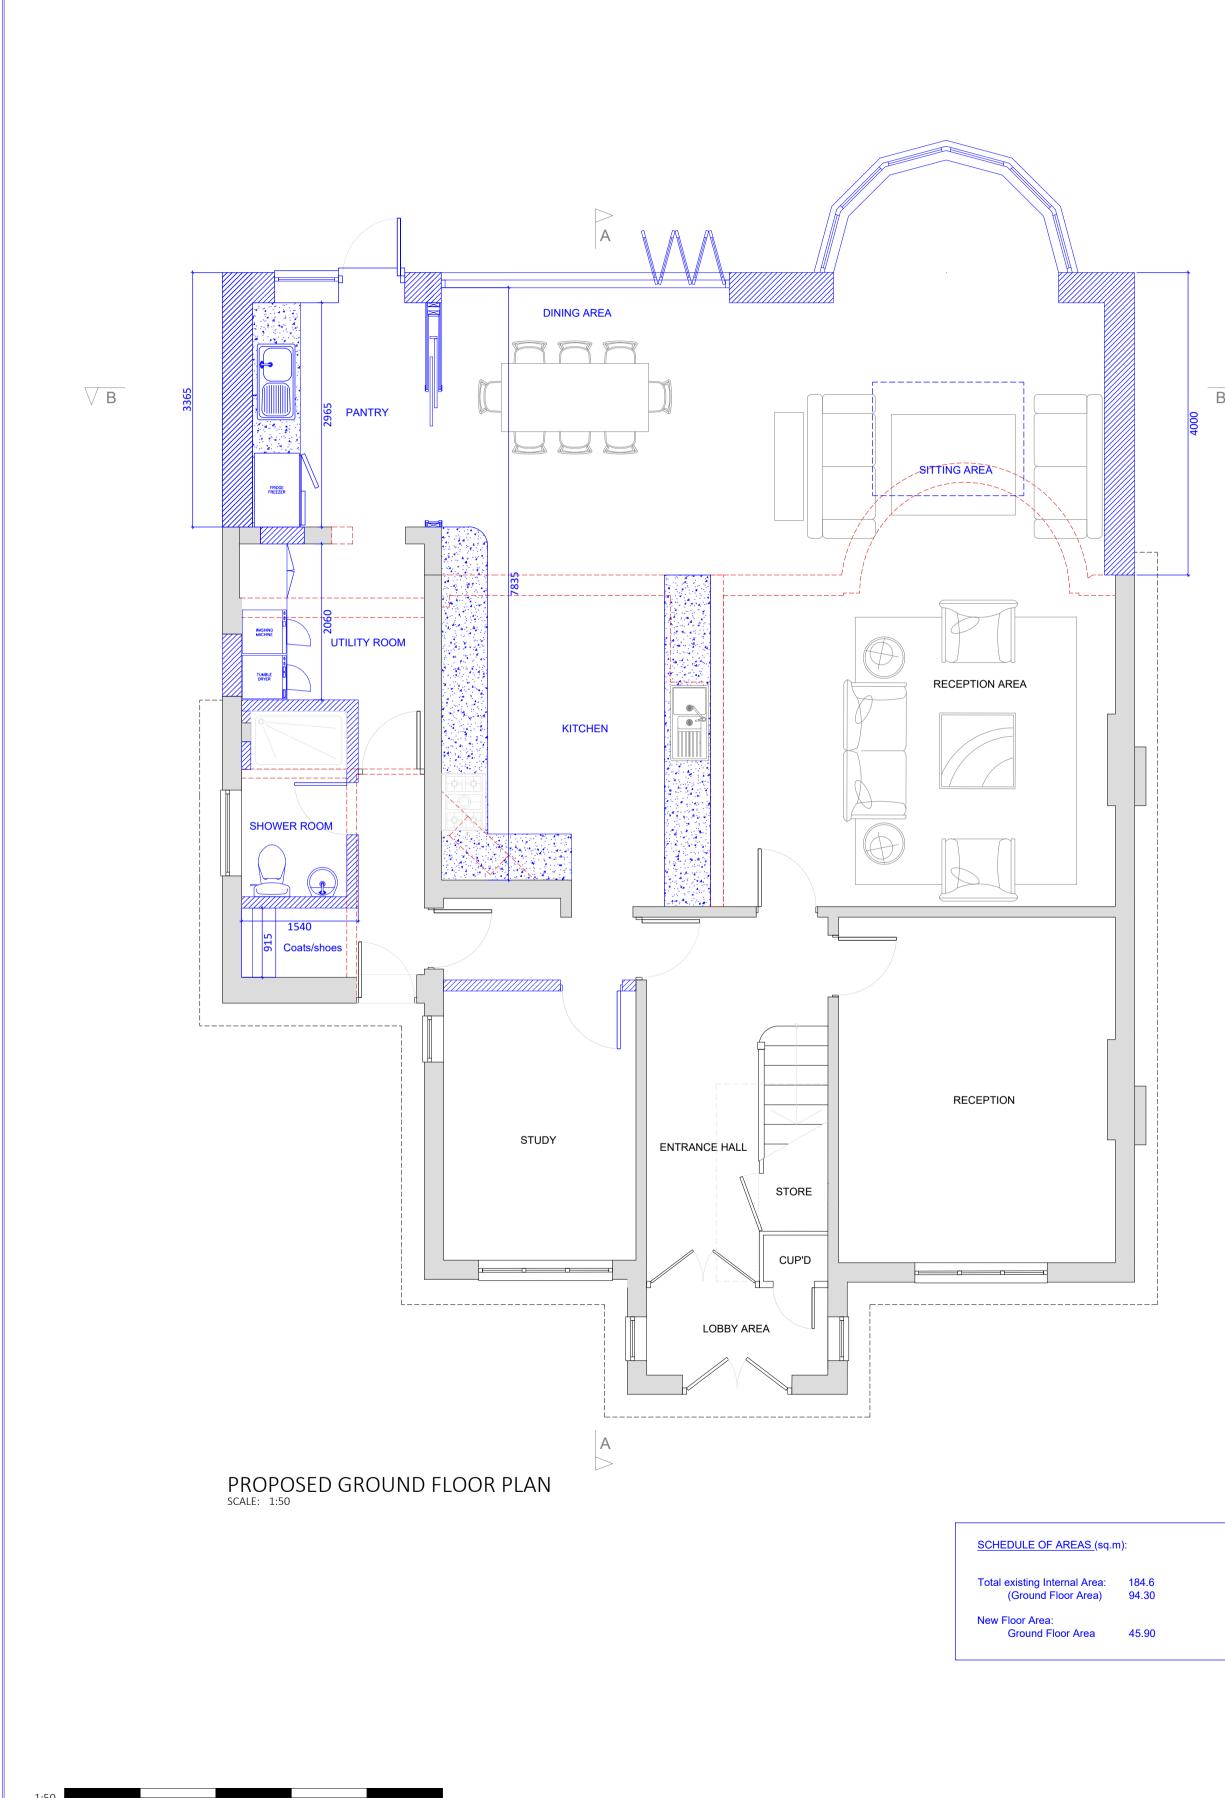

KEY:

 existing

 proposed

 walls to be removed

 existing beams above

 structural

5m

Notes - General:

 Drawings produced are for planning application approval only and may not cover all elements required to ensure project completion
 All dimensions to be checked on site by contractor
 Do Not Scale From Drawing

| R2                                                                                                      | Chimney removed | 30/10/2023     | AB              |  |
|---------------------------------------------------------------------------------------------------------|-----------------|----------------|-----------------|--|
| R1                                                                                                      | Updated design  | 23/10/2023     | AB              |  |
| Rev:                                                                                                    | Description:    | Date:          | By:             |  |
| Date:         Scale @           24/01/2024         1:50 @ A1                                            |                 |                |                 |  |
| Project:<br>Catherine Sharp<br>59 Guibal Road<br>London<br>SE12 9LY                                     |                 |                |                 |  |
| Title:<br>Planning Drawings -<br>Proposed: Ground and First Floor<br>Plans                              |                 |                |                 |  |
| Drawing No: 2280-22-PR.04                                                                               |                 | Revision<br>R3 | Revision:<br>R3 |  |
| <b>Gereate</b><br>we <b>design</b> webuild<br>12 Staplehurst Road<br>Hither Green<br>London<br>SE13 5NB |                 |                |                 |  |
| 020 8852 7343<br>design@createforyou.co.uk<br>www.createforyou.co.uk                                    |                 |                |                 |  |
| 2019 🔘 Create                                                                                           |                 |                |                 |  |