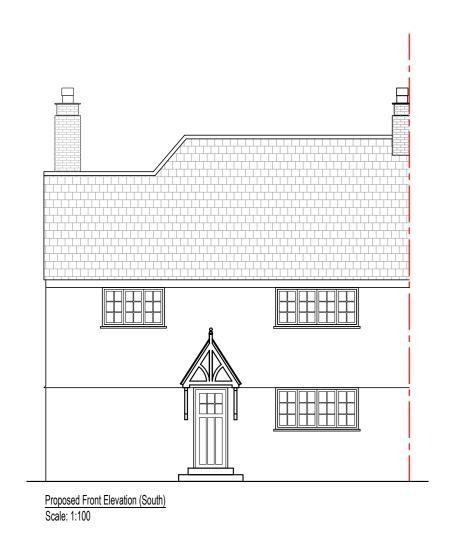

### JOB TITLE

PROPOSED SINGLE STOREY REAR EXTENSION, NEW CANOPY OVER FRONT DOOR AND INTERNAL ALTERATIONS

# PROPOSED FLOOR PLANS, ELEVATIONS AND SECTION

| DRAWN BY | CHECKED BY |  |
|----------|------------|--|
| LS       | GP         |  |
| REVISION |            |  |

| DATE<br>09.02.24 |       | SCALE<br>1:100 @ A2 |         |
|------------------|-------|---------------------|---------|
| RELEASE          | PROJI | ECT                 | DRAWING |