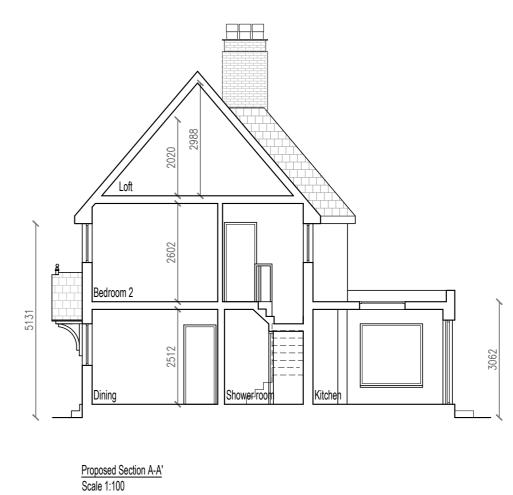

### JOB TITLE

PROPOSED SINGLE STOREY REAR EXTENSION, NEW CANOPY OVER FRONT DOOR AND INTERNAL ALTERATIONS

# PROPOSED FLOOR PLANS, ELEVATIONS AND SECTION

| DRAWN BY | CHECKED BY |  |
|----------|------------|--|
| LS       | GP         |  |
| REVISION |            |  |

| DATE<br>09.02.24 |       | SCALE<br>1:100 @ A2 |         |
|------------------|-------|---------------------|---------|
| RELEASE          | PROJI | ECT                 | DRAWING |