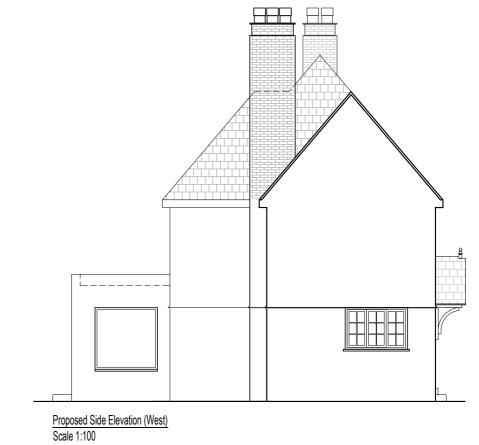

### JOB TITLE

PROPOSED SINGLE STOREY REAR EXTENSION, NEW CANOPY OVER FRONT DOOR AND INTERNAL ALTERATIONS

# PROPOSED FLOOR PLANS, ELEVATIONS AND SECTION

| DRAWN BY | CHECKED BY |  |
|----------|------------|--|
| LS       | GP         |  |
| REVISION |            |  |

| DATE<br>09.02.24 |       | SCALE<br>1:100 @ A2 |         |
|------------------|-------|---------------------|---------|
| RELEASE          | PROJI | ECT                 | DRAWING |