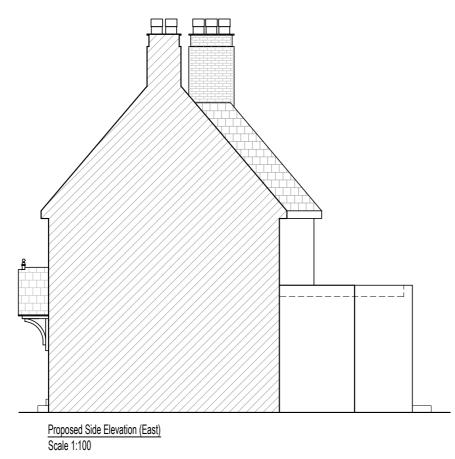

### JOB TITLE

PROPOSED SINGLE STOREY REAR EXTENSION, NEW CANOPY OVER FRONT DOOR AND INTERNAL ALTERATIONS

# PROPOSED FLOOR PLANS, ELEVATIONS AND SECTION

| DRAWN BY | CHECKED BY |  |
|----------|------------|--|
| LS       | GP         |  |
| REVISION |            |  |

| DATE<br>09.02.24 |       | SCALE<br>1:100 @ A2 |         |
|------------------|-------|---------------------|---------|
| RELEASE          | PROJI | ECT                 | DRAWING |