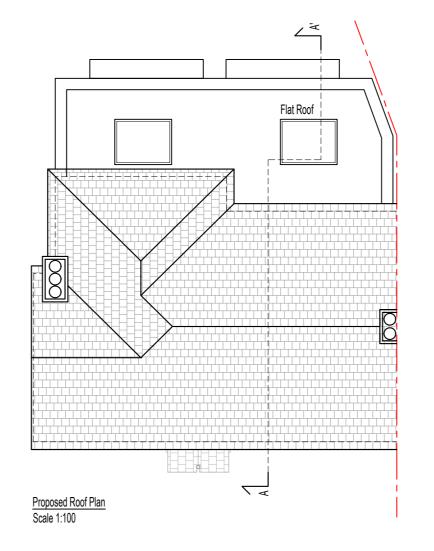

### JOB TITLE

PROPOSED SINGLE STOREY REAR EXTENSION, NEW CANOPY OVER FRONT DOOR AND INTERNAL ALTERATIONS

# PROPOSED FLOOR PLANS, ELEVATIONS AND SECTION

| DRAWN BY | CHECKED BY |  |
|----------|------------|--|
| LS       | GP         |  |
| REVISION |            |  |

| DATE<br>09.02.24 |       | SCALE<br>1:100 @ A2 |         |
|------------------|-------|---------------------|---------|
| RELEASE          | PROJI | ECT                 | DRAWING |