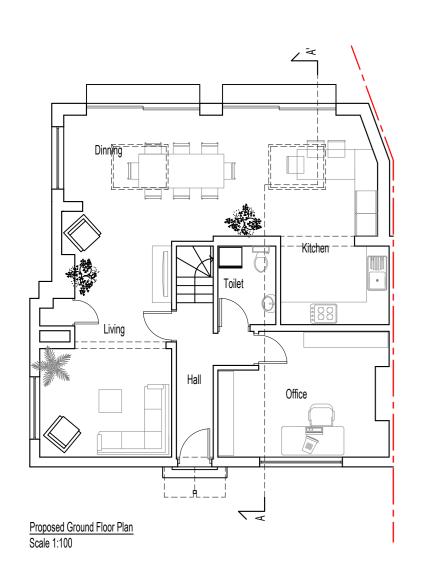

### JOB TITLE

PROPOSED SINGLE STOREY REAR EXTENSION, NEW CANOPY OVER FRONT DOOR AND INTERNAL ALTERATIONS

# PROPOSED FLOOR PLANS, ELEVATIONS AND SECTION

| DRAWN BY | CHECKED BY |  |
|----------|------------|--|
| LS       | GP         |  |
| REVISION |            |  |

| DATE<br>09.02.24 |       | SCALE<br>1:100 @ A2 |         |
|------------------|-------|---------------------|---------|
| RELEASE          | PROJI | ECT                 | DRAWING |