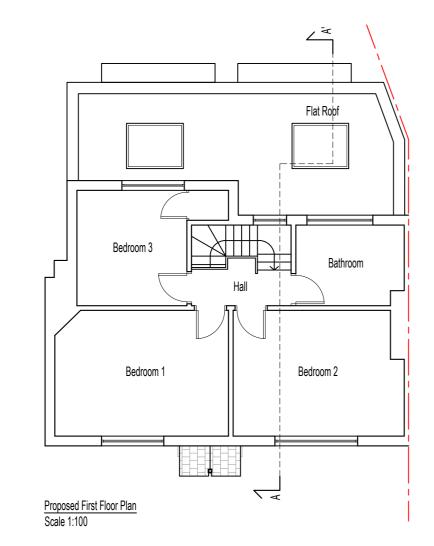

### JOB TITLE

PROPOSED SINGLE STOREY REAR EXTENSION, NEW CANOPY OVER FRONT DOOR AND INTERNAL ALTERATIONS

# PROPOSED FLOOR PLANS, ELEVATIONS AND SECTION

| DRAWN BY | CHECKED BY |  |
|----------|------------|--|
| LS       | GP         |  |
| REVISION |            |  |

| DATE<br>09.02.24 |       | SCALE<br>1:100 @ A2 |         |
|------------------|-------|---------------------|---------|
| RELEASE          | PROJI | ECT                 | DRAWING |