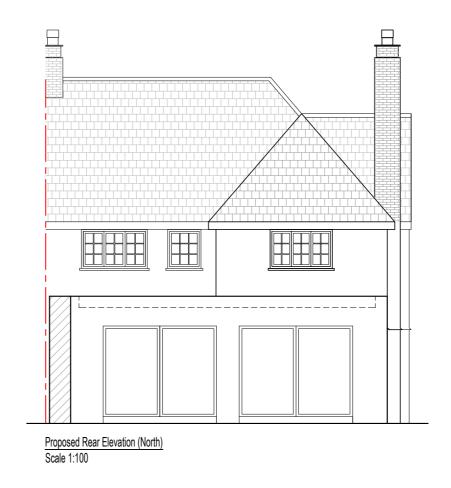

### JOB TITLE

PROPOSED SINGLE STOREY REAR EXTENSION, NEW CANOPY OVER FRONT DOOR AND INTERNAL ALTERATIONS

# PROPOSED FLOOR PLANS, ELEVATIONS AND SECTION

| DRAWN BY | CHECKED BY |  |
|----------|------------|--|
| LS       | GP         |  |
| REVISION |            |  |

| DATE<br>09.02.24 |       | SCALE<br>1:100 @ A2 |         |
|------------------|-------|---------------------|---------|
| RELEASE          | PROJI | ECT                 | DRAWING |