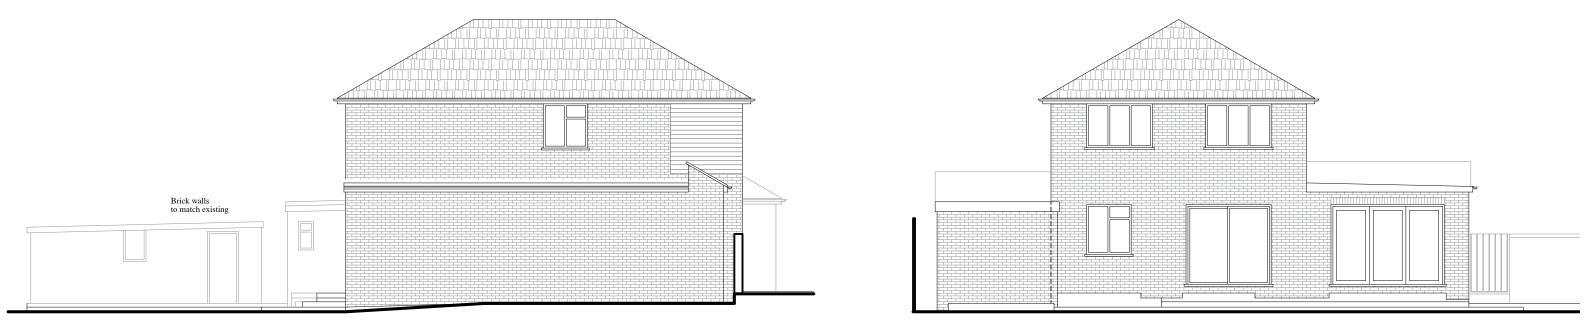

SIDE ELEVATION

**REAR ELEVATION** 

| CLIENT      | PROJECT                                                      | DRAWING TITLE                 |
|-------------|--------------------------------------------------------------|-------------------------------|
| Mr D. Guven | Single Storey Side Extension<br>With 2No Lantern Roof Lights | Elevations<br>-as proposed-   |
|             | PROJECT ADDRESS<br>124 Crown Woods Way<br>Eltham SE9 2NJ     | SCALE 1/100@A3   DRAWN BY O.O |
|             |                                                              | DRAWING NO. CW082023-09       |

UPVC folding doors & brick walls to match existing

| 0 0.5         | 1 | 2           | 2 | 3 meter |  |  |
|---------------|---|-------------|---|---------|--|--|
| <u> </u> ++++ | + |             |   | 1:100   |  |  |
|               |   |             |   |         |  |  |
|               |   |             |   |         |  |  |
| DATE          |   | August 2023 |   |         |  |  |