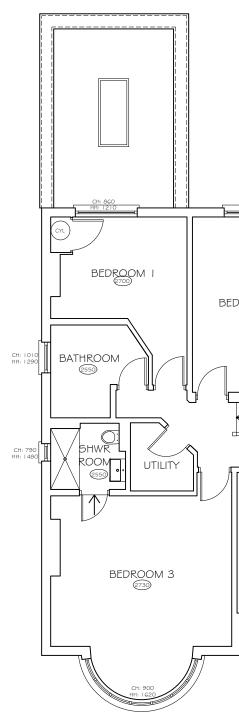

EXISTING GROUND FLOOR PLAN

EXISTING FIRST FLOOR PLAN

| © CREATIVE SPACES<br>This drawing which is the property of CREATIVE SPACES is the subject of Intellectual Property Rights including<br>copyright and design right shall not be reproduced, copied, loaned or submitted to any other party without written<br>prior approval from Creative Spaces. | Project Title:                           |
|---------------------------------------------------------------------------------------------------------------------------------------------------------------------------------------------------------------------------------------------------------------------------------------------------|------------------------------------------|
|                                                                                                                                                                                                                                                                                                   | 36 Mount Adon Park,<br>London, SE22 0DT. |
| 1:Any Discrepancies to be reported to Creative Spaces prior to any setting out or ordering of any site materials                                                                                                                                                                                  |                                          |
| 2:Do not scale from these drawings<br>3:All dimensions to be checked on site before any work commences or any materials are ordered                                                                                                                                                               | <sup>Client:</sup> Mr. M. Bennett        |
| 4:All drawings to be read in conjunction with structural engineer's details and calculations                                                                                                                                                                                                      | Drawing Issue:                           |
| 5:All elements of structure to be sourced and constructed in accordance with the structural engineer's drawings                                                                                                                                                                                   | Drawing Issue: Planning                  |
| PR- Preliminary D-Design P-Planning BC-Building Control C-Construction                                                                                                                                                                                                                            |                                          |

Drawing Title: Existing Ground & CREATIVE SPACES Scale: Date: 1:100 @ A3 Jan 2024 17A Church Street, Epsom, Surrey, KT17 4PF. Project Number: 1688 Tel: 020 8768 2867 Email: info@create-spaces.co.uk Web: www.create-spaces.co.uk

A-A

A-A

Im 2 3 4 5 6 7 8 9 IOm

|                        | Rev No | Details | Ву |
|------------------------|--------|---------|----|
| ind & First Floor Plan |        |         |    |
| Revision:              |        |         |    |
| Drawn By: J.F.         |        |         |    |
| Drawing Number: 101    |        |         |    |
|                        |        |         |    |
|                        |        |         |    |