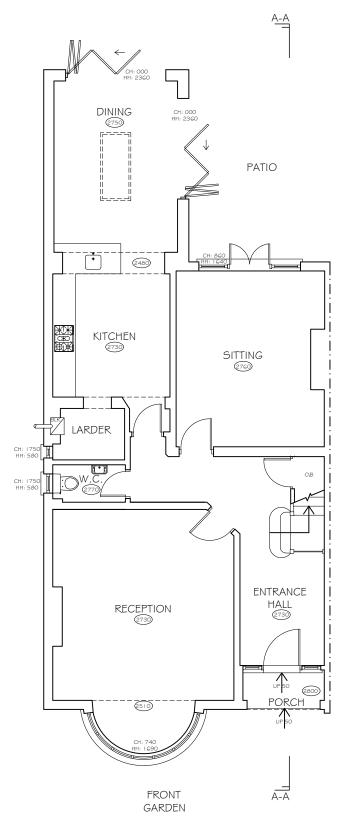

EXISTING GROUND FLOOR PLAN

EXISTING FIRST FLOOR PLAN

| © CREATIVE SPACES<br>This drawing which is the property of CREATIVE SPACES is the subject of Intellectual Property Rights including<br>copyright and design right shall not be reproduced, copied, loaned or submitted to any other party without written<br>prior approval from Creative Spaces. | Project Title:                           |
|---------------------------------------------------------------------------------------------------------------------------------------------------------------------------------------------------------------------------------------------------------------------------------------------------|------------------------------------------|
|                                                                                                                                                                                                                                                                                                   | 36 Mount Adon Park,<br>London, SE22 0DT. |
| 1:Any Discrepancies to be reported to Creative Spaces prior to any setting out or ordering of any site materials                                                                                                                                                                                  |                                          |
| 2:Do not scale from these drawings<br>3:All dimensions to be checked on site before any work commences or any materials are ordered                                                                                                                                                               | <sup>Client:</sup> Mr. M. Bennett        |
| 4:All drawings to be read in conjunction with structural engineer's details and calculations                                                                                                                                                                                                      | Drawing Issue:                           |
| 5:All elements of structure to be sourced and constructed in accordance with the structural engineer's drawings                                                                                                                                                                                   | Drawing Issue: Planning                  |
| PR- Preliminary D-Design P-Planning BC-Building Control C-Construction                                                                                                                                                                                                                            |                                          |

Drawing Title: Existing Ground & CREATIVE SPACES Scale: Date: 1:100 @ A3 Jan 2024 17A Church Street, Epsom, Surrey, KT17 4PF. Project Number: 1688 Tel: 020 8768 2867 Email: info@create-spaces.co.uk Web: www.create-spaces.co.uk

A-A

A-A

Im 2 3 4 5 6 7 8 9 IOm

|                        | Rev No | Details | Ву |
|------------------------|--------|---------|----|
| ind & First Floor Plan |        |         |    |
| Revision:              |        |         |    |
| Drawn By: J.F.         |        |         |    |
| Drawing Number: 101    |        |         |    |
|                        |        |         |    |
|                        |        |         |    |