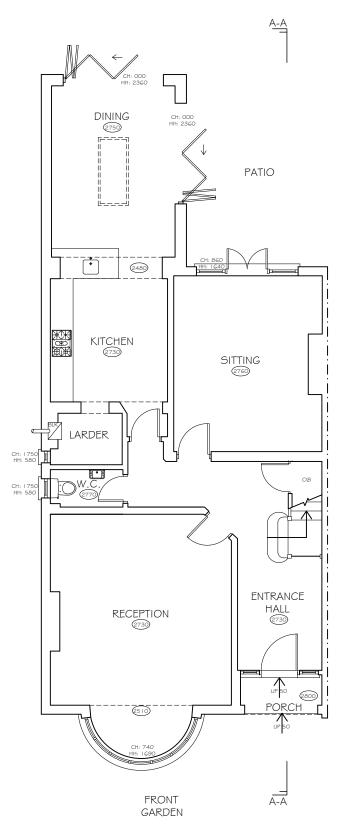

PROPOSED GROUND FLOOR PLAN (NO CHANGE)

PROPOSED FIRST FLOOR PLAN

PR- Preliminary D-Design P-Planning BC-Building Control C-Cons

36 Mount Adon Park, London, SE22 0DT.

Mr. M. Bennett Drawing Issue: Planning