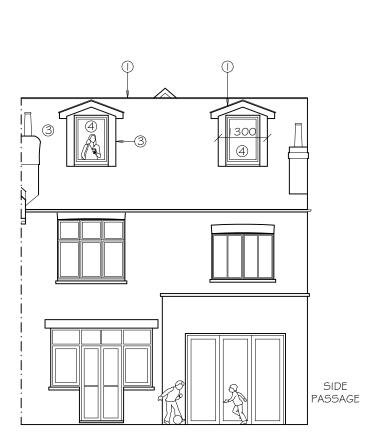

3 SLATE CLAD ROOF \$ DORMERS TO MATCH EXISTING (4) WHITE UPVC CASEMENT

WINDOWS WITH CLEAR DOUBLE

© CREATIVE SPACES
This drawing which is the property of CREATIVE SPACES is the subject of Intellectual Property Rights including copyright and design right shall not be reproduced, copied, loaned or submitted to any other party without written prior approval from Creative Spaces.