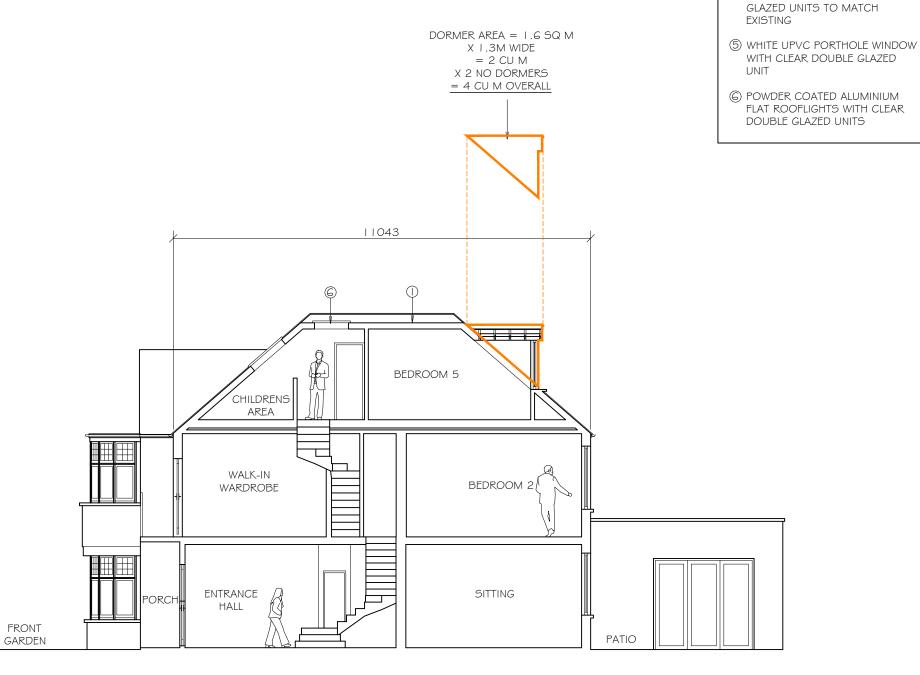

HIP TO GABLE: 37.7 CU M DORMERS: 4 CU M OVERALL TOTAL = 41.8 CU M SO IS UNDER 50 CU M PERMITTED DEVELOPMENT ALLOWANCE

PROPOSED SECTION A-A

MATERIALS:

(I) 3 LAYER ROOF COVERING

MATCH EXISTING

2 LONDON STOCK BRICKWORK TO

3 SLATE CLAD ROOF \$ DORMERS TO MATCH EXISTING (4) WHITE UPVC CASEMENT

WINDOWS WITH CLEAR DOUBLE

© CREATIVE SPACES
This drawing which is the property of CREATIVE SPACES is the subject of Intellectual Property Rights including copyright and design right shall not be reproduced, copied, loaned or submitted to any other party without written prior approval from Creative Spaces.