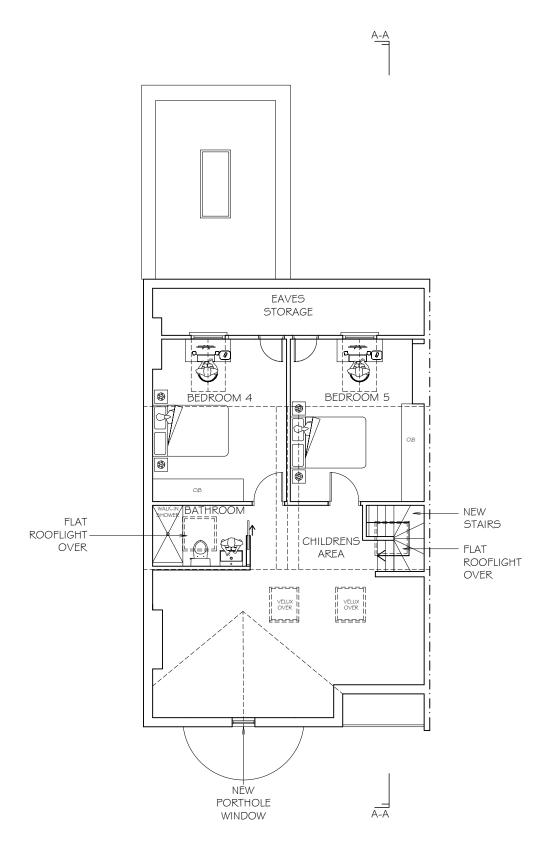

PROPOSED SECOND FLOOR PLAN

PROPOSED ROOF PLAN

LINEAR SCALE 1:100

PR- Preliminary D-Design P-Planning BC-Building Control C-Construction

36 Mount Adon Park, London, SE22 0DT.

Mr. M. Bennett Drawing Issue: Planning