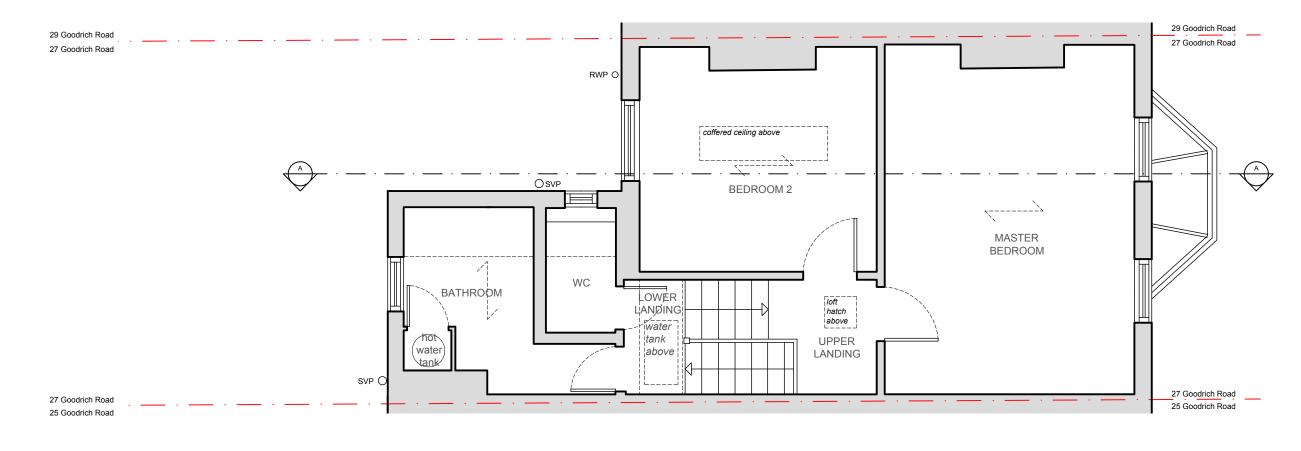

 Presumed party wall line, notices must be served for the works outlined in line with the Party Wall Act 1996

- Existing fabric

| , | 01  | First Floor Plan as Existing | ) |
|---|-----|------------------------------|---|
| 1 | 101 | 1:50                         | 7 |

Notes

Drawing for feasibility study and concept design purposes only.

Structural Engineer to advise on all proposals.

All dimensions to be checked on site.

Any discrepancies to be raised with architect immediately.