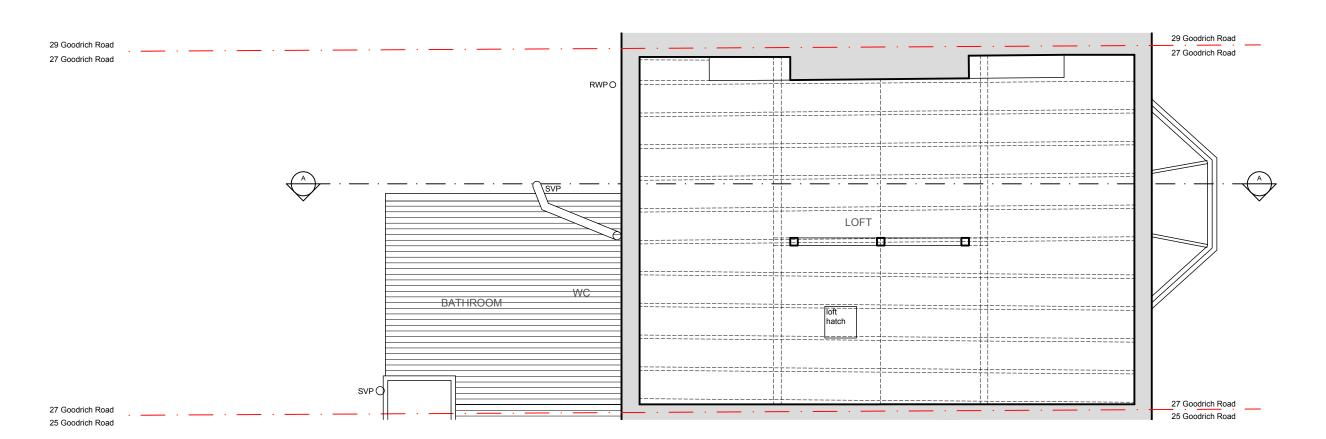

Notes

Drawing for PLANNING purposes only.

Structural Engineer to advise on all proposals.

All dimensions to be checked on

Any discrepancies to be raised with architect immediately.

- Existing fabric

- Presumed party wall line, notices must be served for the works outlined in line with the Party Wall Act 1996

- Presumed below ground combined foul and rainwater drainage. Assumed to be shared drain system. Build over agreement from Thames Water will be required. Further drain surveys to be recommended prior to planning

01 Loft Plan as Existing
102 1:50

This drawing is not intended for use by any other purpose than that specified here. Bonfield Design accept no liability whatsoever if this drawing is used by any other purpose.