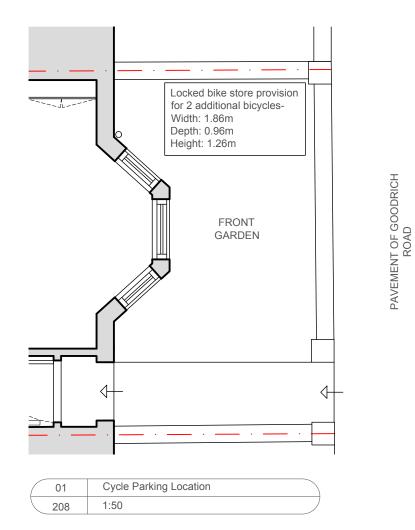

Notes

Drawing for PLANNING purposes only.

Structural Engineer to advise on all proposals.

All dimensions to be checked on site.

Any discrepancies to be raised with architect immediately.