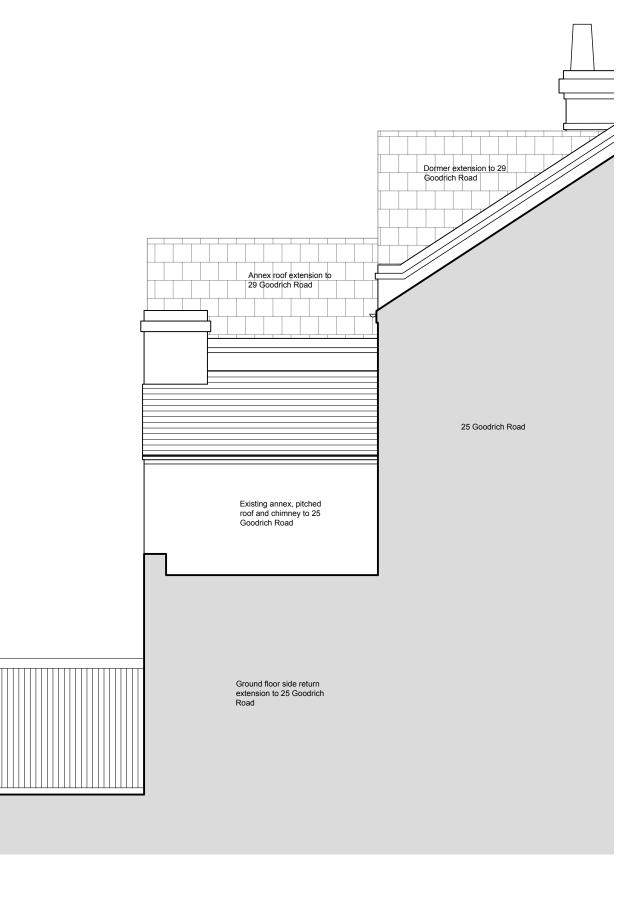

- Existing fabric

- Presumed party wall line, notices must be served for the works outlined in line with the Party Wall Act 1996

01 Side Elevation as Existing
121 1:50

PLANNING 0 1 2.5

Scale 1:50 m

Drawing for PLANNING purposes