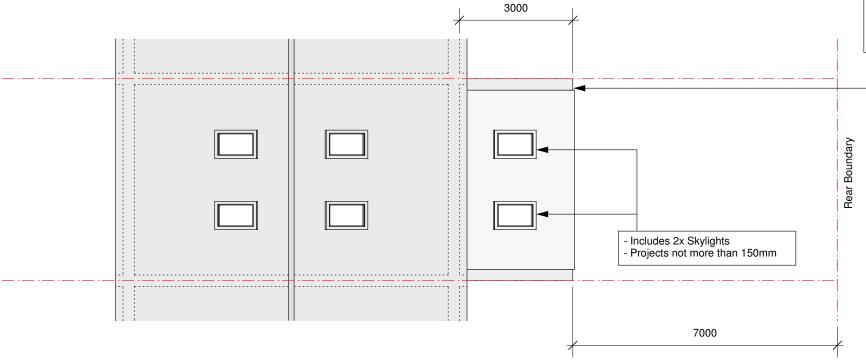

## **Existing ROOF PLAN**

**Proposed ROOF PLAN** 

- Brickwork to match existing

Class A (f)(i) Proposed Single Storey Rear Extension to be not more than **3.0m** from original rear wall of Host Property

Max Height of Proposed Rear Extension to not be more than 4.0m from Ground at original rear wall of Host Property
- Proposed Height of Parapet walls to be approx. 3.1m

Class A (j)(i)
Max Height of Proposed Rear Extension to not be more than 4.0m from Ground at original rear wall of Host Propertywhere part of the proposal is within 2m of boundary

- Proposed Height of Parapet walls to be approx. 3.1m

Class A (j)(i)Eaves to be not more than 3.0m from Ground at original rear wall of Host Property where part of the proposal is within 2m of boundary

- Proposed Height of Eaves to be approx. 2.8m

10 Beulieu Close Camberwell SE5 8BA

Existing & Proposed ROOF FLOOR **PLANS** 

Feb 2024

Scale: 1:100 @ A3

2401 / LDC / 05

scale 1:100