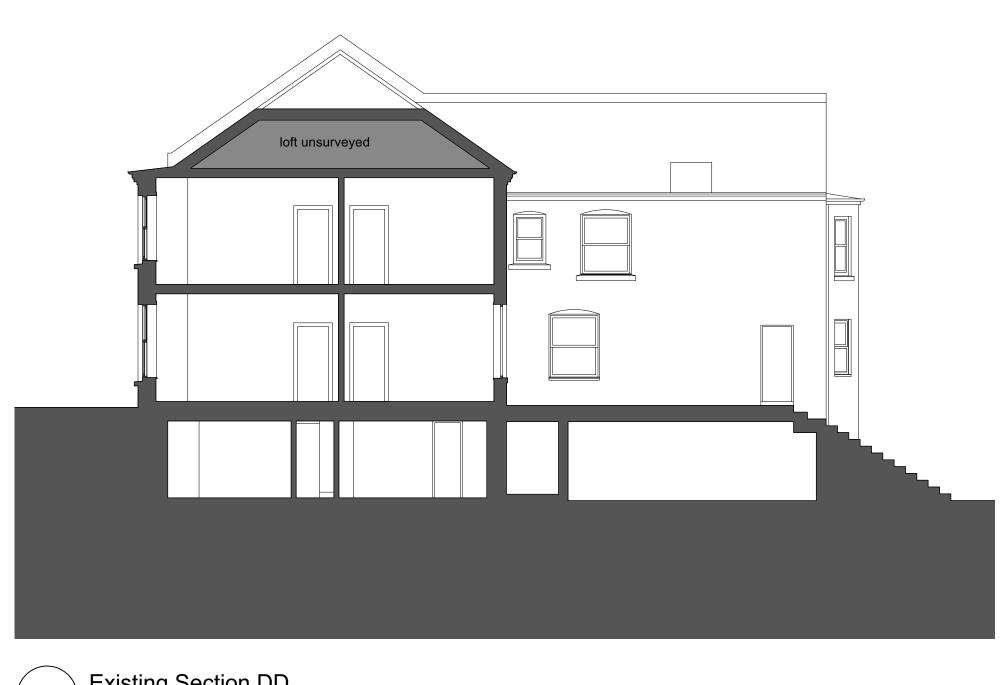

|   |      |            | Diamais Application  |        | mail<br>tel<br>post<br>web | ı | fergus@archlandurb.co.uk<br>07975660833<br>17 Barrington Close<br>0xford 0X3 7AX<br>www.archlandurb.com | Project Title  28 Wilbury Aven Hove BN3 6HS  Drawn Date 17/01/2024 | Drawn FNMA     | Checked<br>FNMA | Drawing Title  Existing Section  DD | on       |
|---|------|------------|----------------------|--------|----------------------------|---|---------------------------------------------------------------------------------------------------------|--------------------------------------------------------------------|----------------|-----------------|-------------------------------------|----------|
| В | FNMA |            | Planning Application | Client |                            |   |                                                                                                         | Scale                                                              | Status         |                 | Drawing No.                         | Revision |
| Α | FNMA | 18/12/2023 | Planning App         | P Sim  | P Simpson, R Adcock        |   |                                                                                                         |                                                                    | 1:100 PLANNING |                 | ALU218 013 B                        |          |