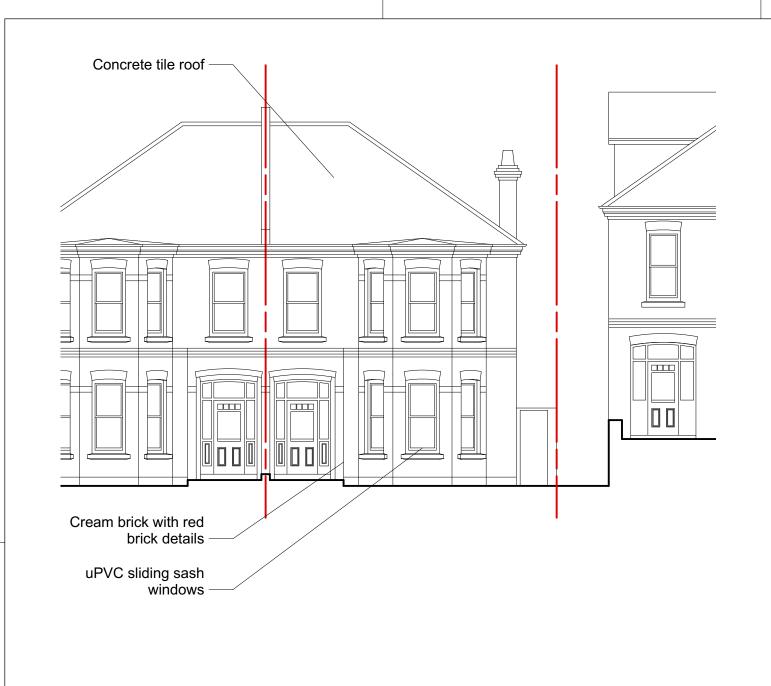

Concrete tile roof uPVC sliding sash windows uPVC sliding top hung casement windows Rear elevation painted render

Existing Garden Elevation
Scale: 1:100

| © All information contained within this document remains copyright of Architecture |
|------------------------------------------------------------------------------------|
| Landscape Urbanism Ltd and shall not be reproduced without prior consent.          |
|                                                                                    |