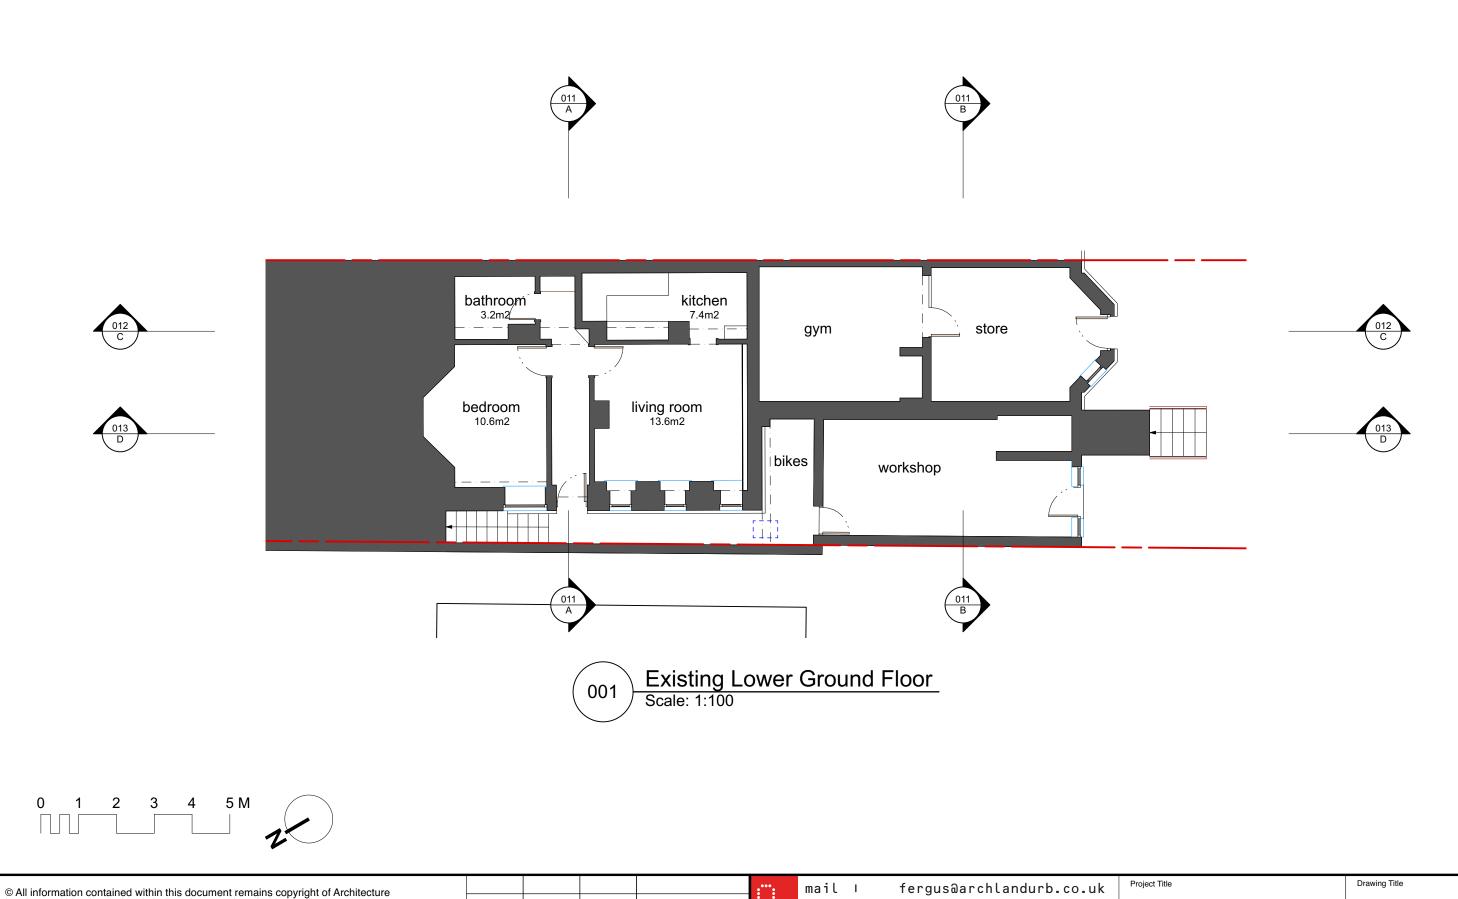

|   | Landscape Urbanism Ltd and shall not be reproduced without prior consent.                                                                                                                                                                                                                                                                                                                   |   |      |                                 | ::::::::::::::::::::::::::::::::::::::: | tel     | 1      | 07975660833         | 28 Wilbury Avenu         | e,            |                 | Existing Lower       |          |  |
|---|---------------------------------------------------------------------------------------------------------------------------------------------------------------------------------------------------------------------------------------------------------------------------------------------------------------------------------------------------------------------------------------------|---|------|---------------------------------|-----------------------------------------|---------|--------|---------------------|--------------------------|---------------|-----------------|----------------------|----------|--|
| ı | <ol> <li>(1) Do not scale from drawings - use written dimensions only.</li> <li>(2) All dimensions are in millimeters unless noted.</li> <li>(3) All dimensions shall be verified on site before proceeding with the work.</li> <li>(4) Architecture Landscape Urbanism Ltd shall be notified of any discrepancies.</li> <li>(5) Engineer to specify all structural information.</li> </ol> |   |      |                                 |                                         | post I  |        | 17 Barrington Close | Hove BN3 6HS             |               |                 | Ground Floor<br>Plan |          |  |
|   |                                                                                                                                                                                                                                                                                                                                                                                             |   |      |                                 |                                         |         |        | Oxford OX3 7AX      |                          |               |                 |                      |          |  |
|   | (5) Engineer to speeny an structural information.                                                                                                                                                                                                                                                                                                                                           |   |      |                                 | :                                       | web     | 1      | www.archlandurb.com | Drawn Date<br>17/01/2024 | Drawn<br>FNMA | Checked<br>FNMA |                      |          |  |
|   |                                                                                                                                                                                                                                                                                                                                                                                             | В | FNMA | 11/01/2024 Planning Application | Client                                  |         |        |                     | Scale Status             |               |                 | Drawing No.          | Revision |  |
|   |                                                                                                                                                                                                                                                                                                                                                                                             | Α | FNMA | 18/12/2023 Planning App         | P Sim                                   | pson, R | Adcock | (                   | 1:100                    | PLANNING      |                 | ALU218 001           | В        |  |